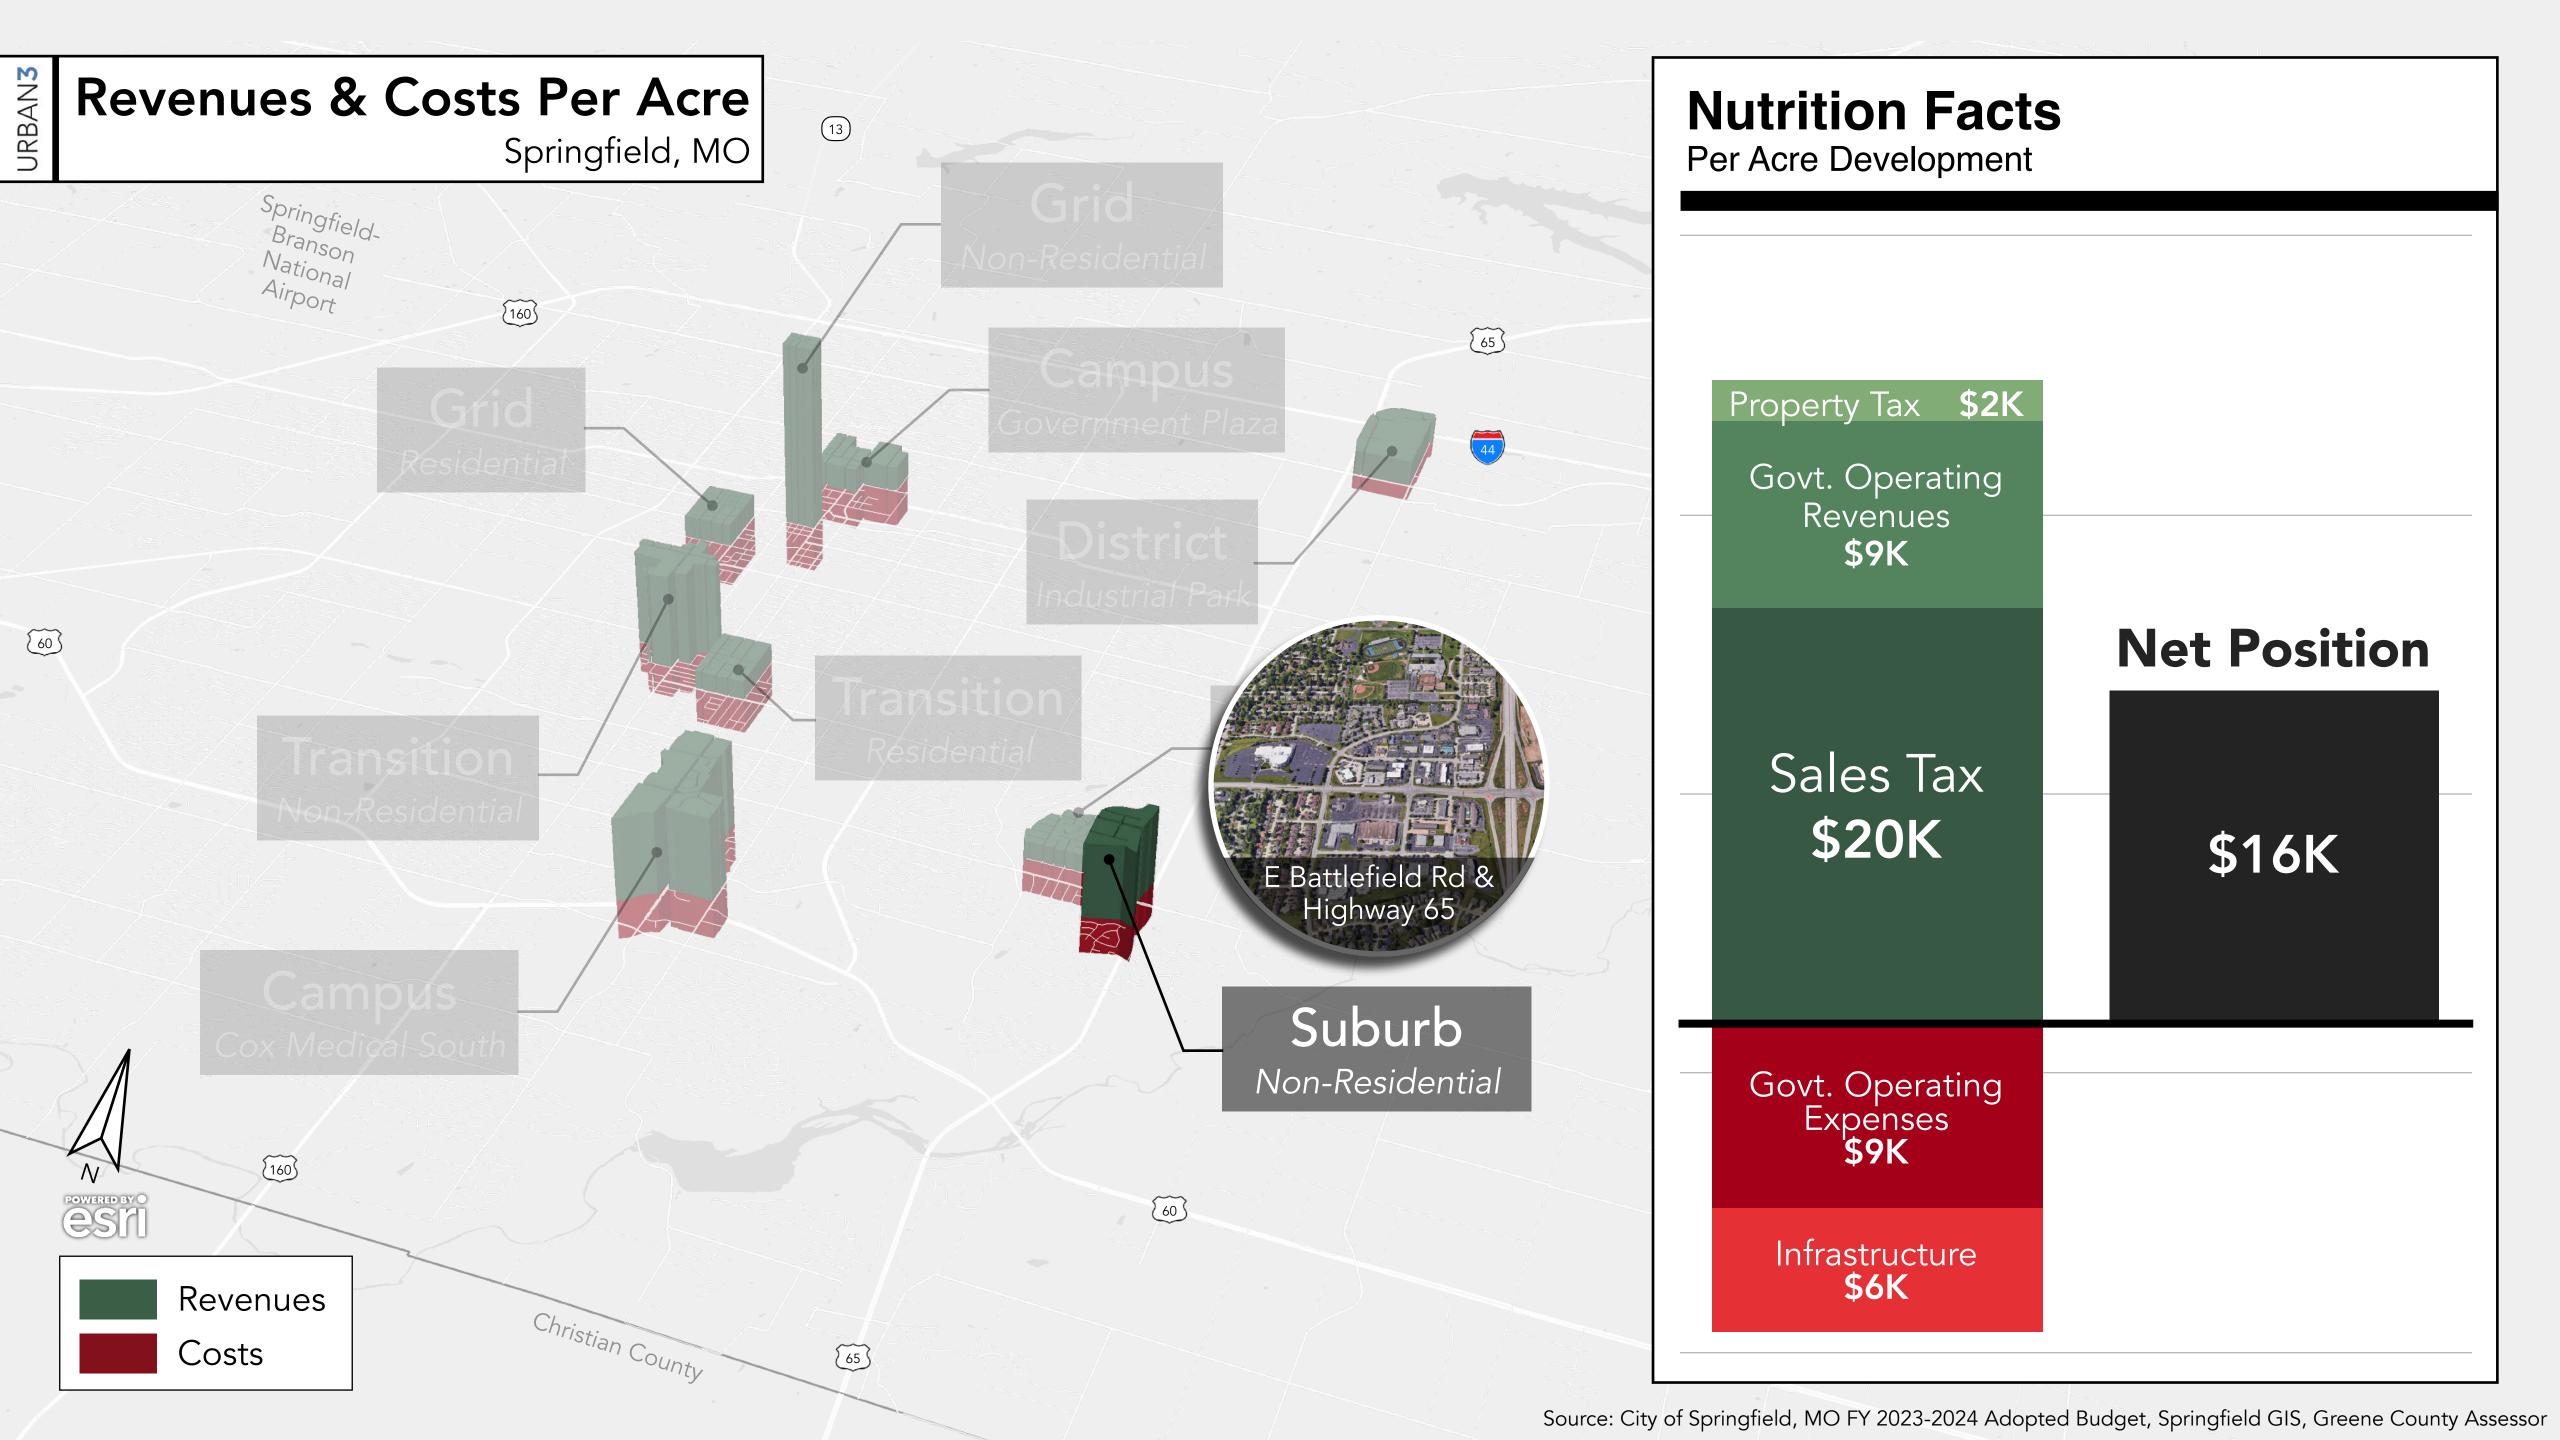

q. mi, 10%

1940-1959 7 sq. mi, 16%

2000-Today 1 sq. mi, 3%

Population

-----

Feet of Road Per Person





**■ III** Present Day City Limits

Source: Springfield, MO (2022)



#### Infrastructure Systems

Springfield, MO







## Annual Costs: Stormwater Springfield, MO







#### **Annual Costs: Wastewater**

Springfield, MO





Annual Costs: Roads
Springfield, MO



## Infrastructure System Costs Springfield, MO





### Infrastructure Spending

Springfield, MO

\$10914 annually

\$6M Stormwater Roads \$42M Wastewater \$61M

**Current Spending** 

Stormwater \$15M

> Roads + Sidewalk \$80M

Wastewater \$77M

Lifecycle Cost

**5173M** annually



#### Revenues & Costs Per Acre

Springfield, MO



#### Revenues & Costs Per Acre

Springfield, MO

# Met



Least





-\$48IVI



















# Impact of Trees on Stormwater System Springfield, MO

### Area





# Impact of Trees on Stormwater System Springfield, MO







Tree canopy

### Annual Impacts of Total Tree Canopy Springfield, MO



### Reduces stormwater system cost by



# Annual Impacts of a Single Tree Springfield, MO



### Annual Impacts of 10,000 Trees Springfield, MO