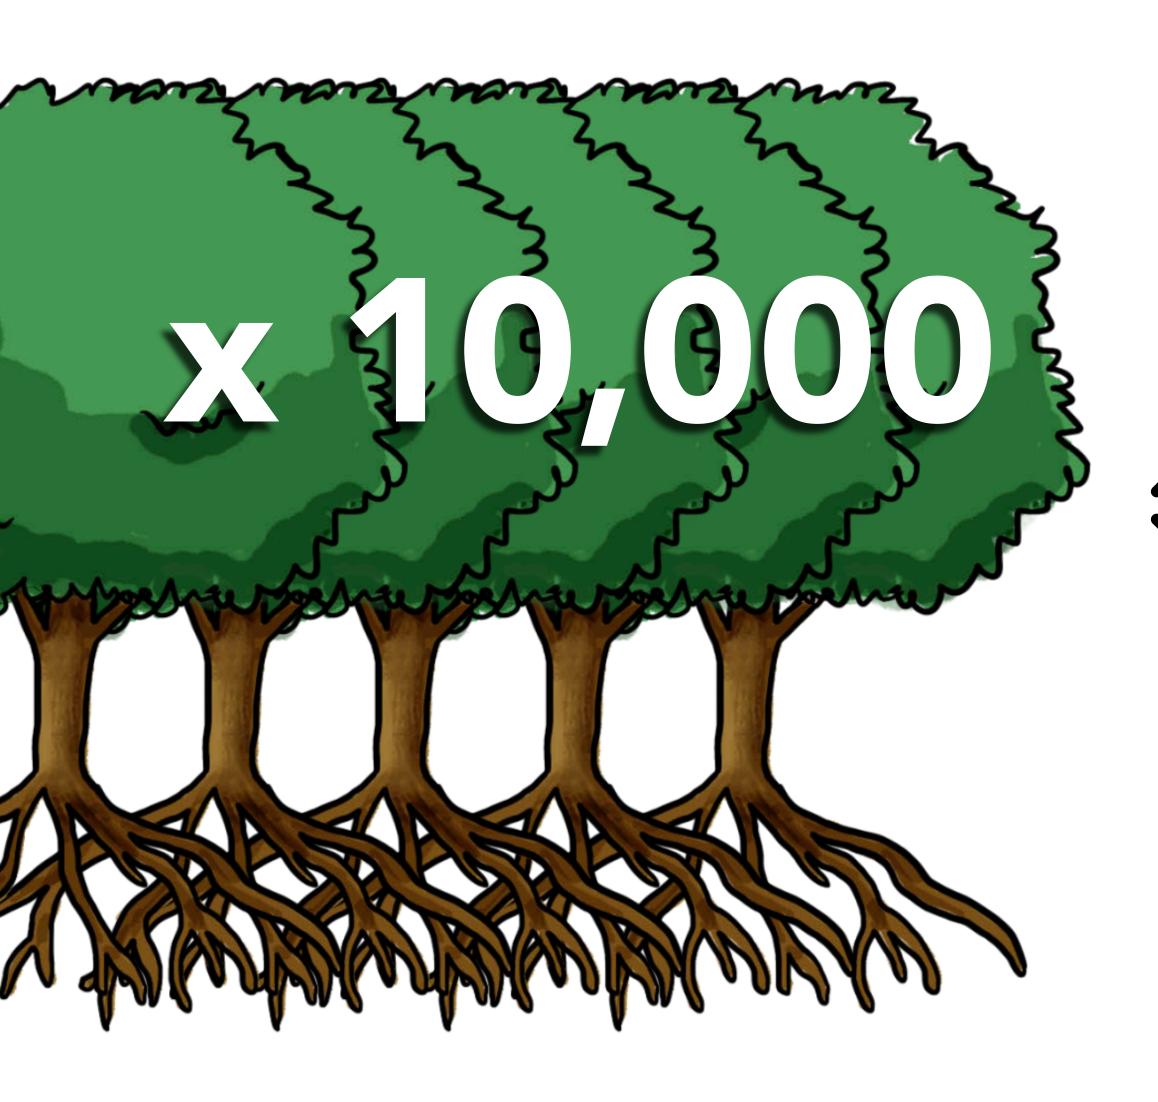

ringfield, MO



## Infrastructure System Costs Springfield, MO





### Infrastructure Spending

Springfield, MO

\$10914 annually

\$6M Stormwater Roads \$42M Wastewater \$61M

**Current Spending** 

Stormwater \$15M

> Roads + Sidewalk \$80M

Wastewater \$77M

Lifecycle Cost

**5173M** annually



#### Revenues & Costs Per Acre

Springfield, MO



#### Revenues & Costs Per Acre

Springfield, MO

# Met



Least





-\$48IVI



















# Impact of Trees on Stormwater System Springfield, MO

### Area





# Impact of Trees on Stormwater System Springfield, MO







Tree canopy

### Annual Impacts of Total Tree Canopy Springfield, MO



### Reduces stormwater system cost by



# Annual Impacts of a Single Tree Springfield, MO



### Annual Impacts of 10,000 Trees Springfield, MO