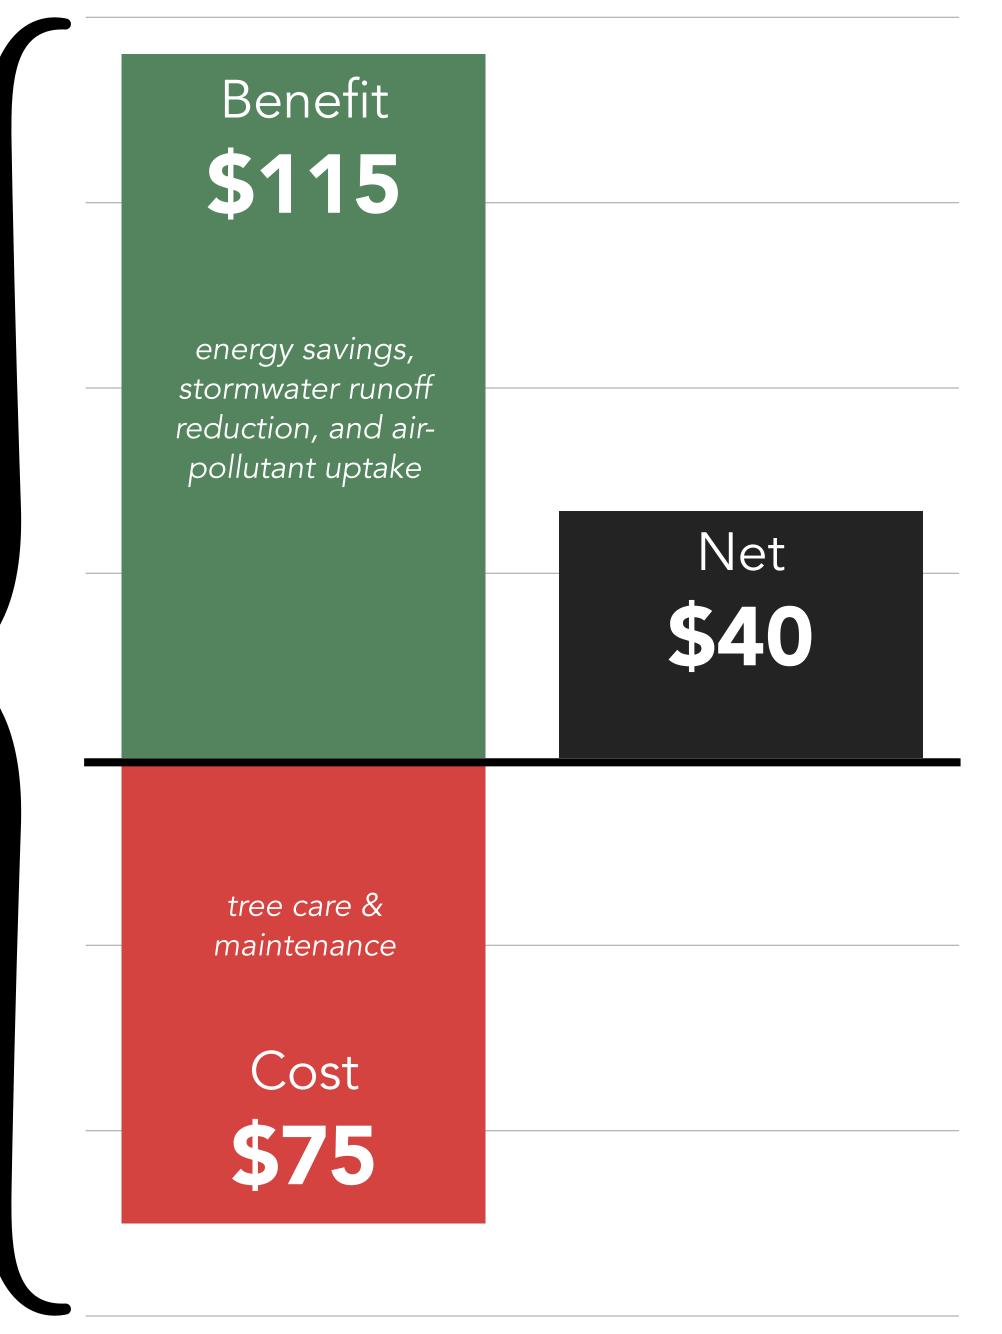

tewater**

Springfield, MO





Annual Costs: Roads
Springfield, MO



## Infrastructure System Costs Springfield, MO





### Infrastructure Spending

Springfield, MO

\$10914 annually

\$6M Stormwater Roads \$42M Wastewater \$61M

**Current Spending** 

Stormwater \$15M

> Roads + Sidewalk \$80M

Wastewater \$77M

Lifecycle Cost

**5173M** annually



#### Revenues & Costs Per Acre

Springfield, MO



#### Revenues & Costs Per Acre

Springfield, MO

# Met



Least





-\$48IVI



















# Impact of Trees on Stormwater System Springfield, MO

### Area





# Impact of Trees on Stormwater System Springfield, MO







Tree canopy

### Annual Impacts of Total Tree Canopy Springfield, MO



### Reduces stormwater system cost by



# Annual Impacts of a Single Tree Springfield, MO



### Annual Impacts of 10,000 Trees Springfield, MO