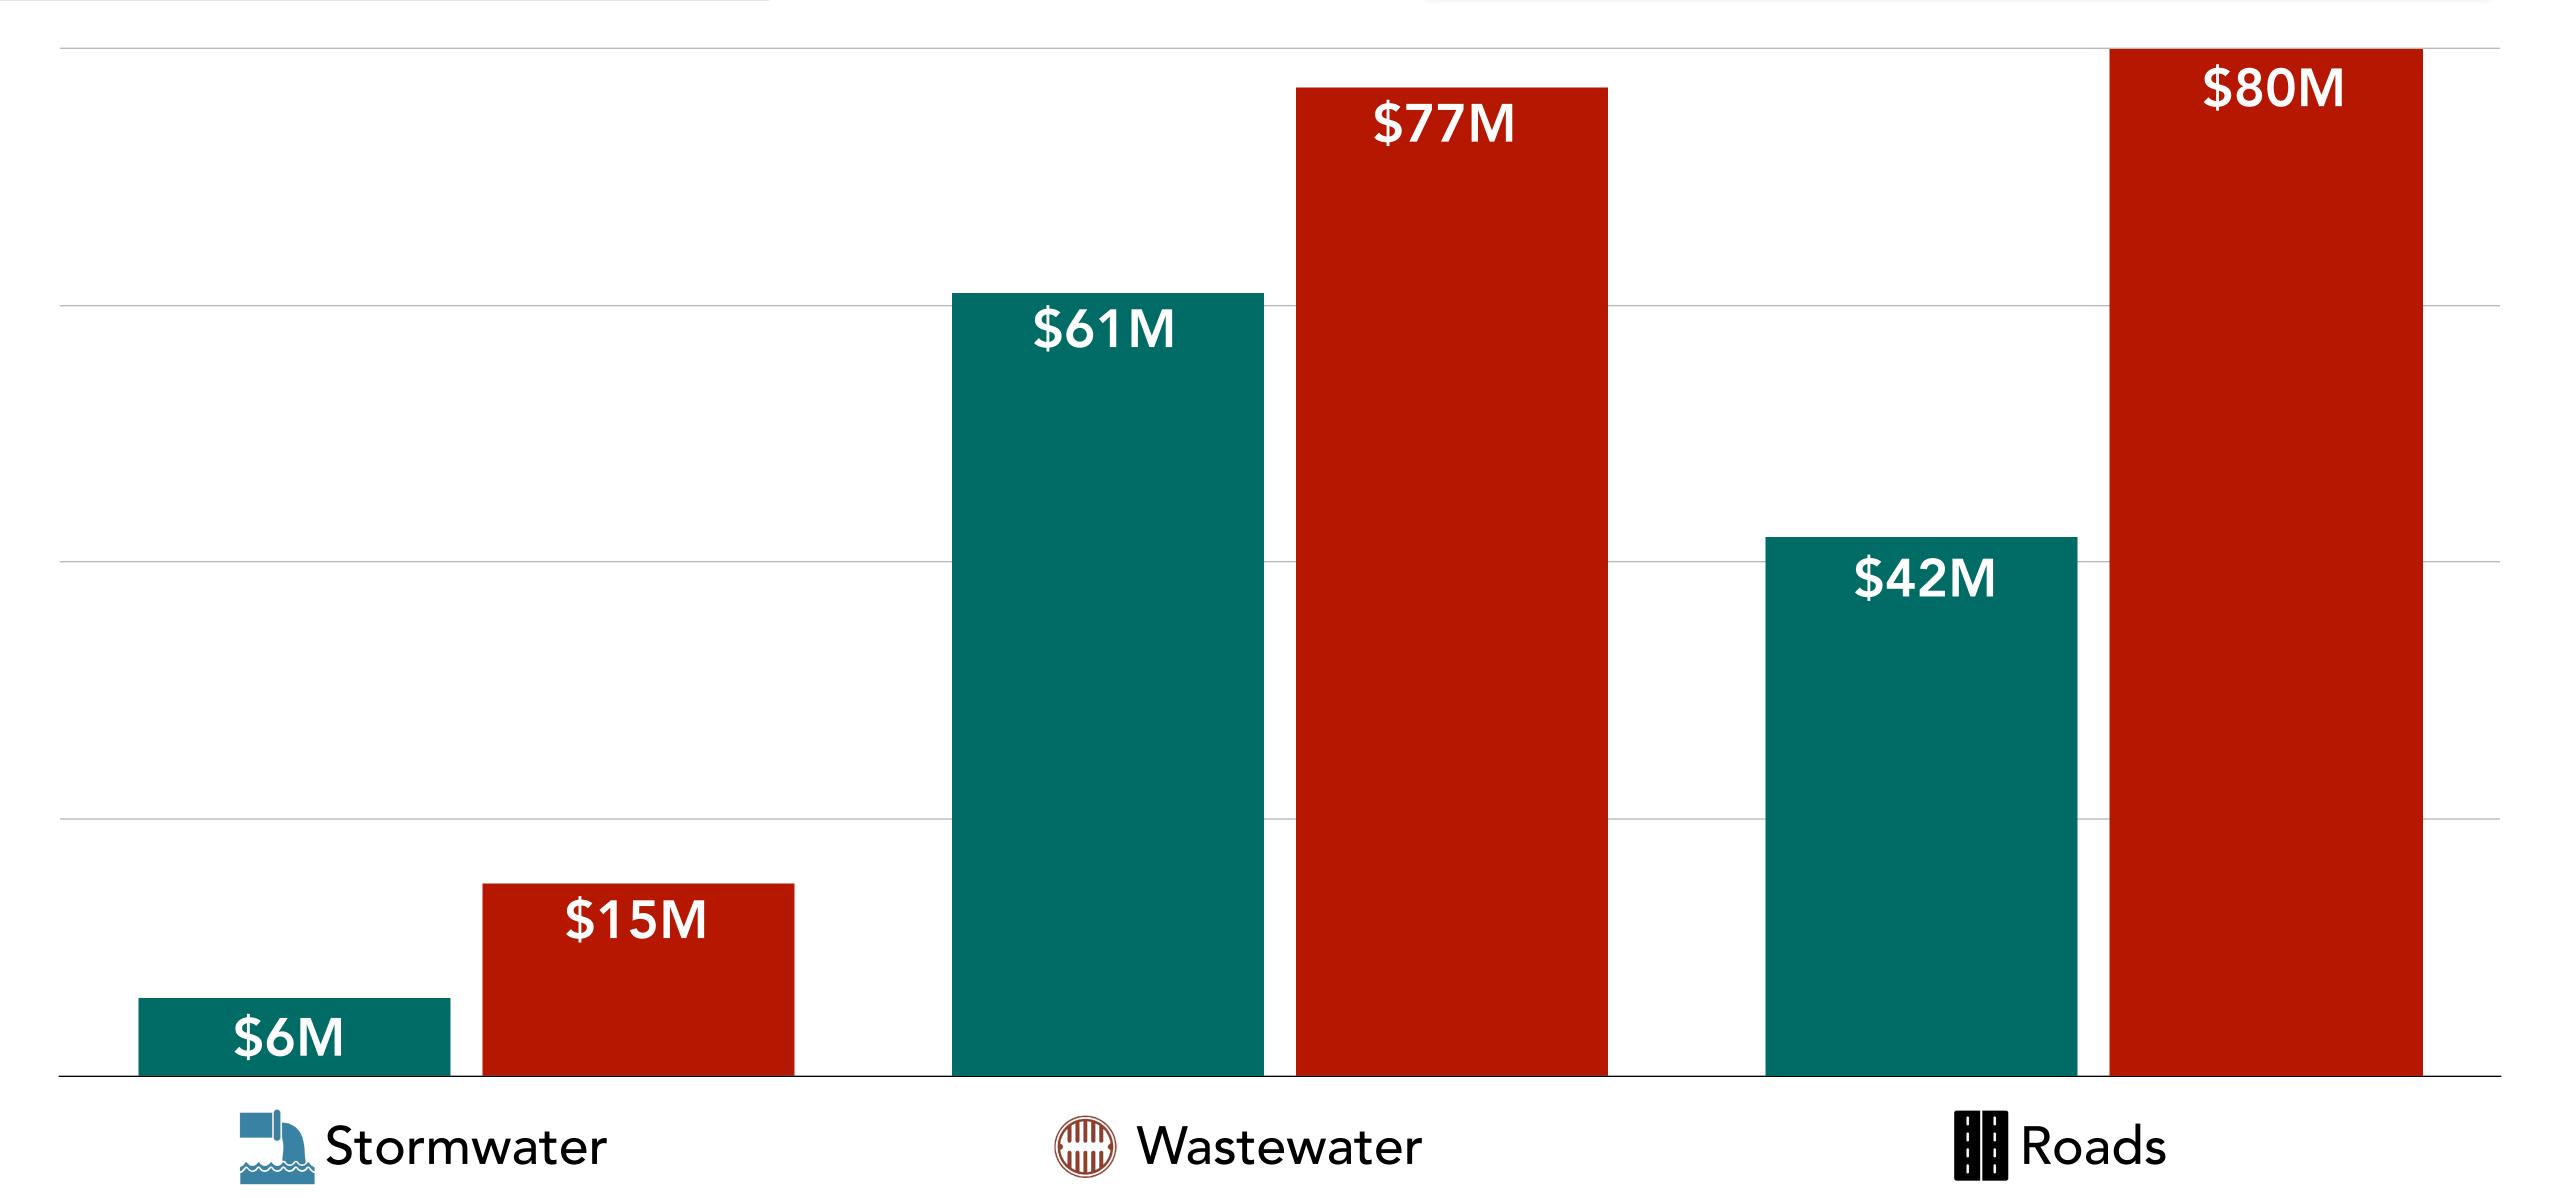

### Infrastructure Spending

Springfield, MO

\$10914 annually

\$6M Stormwater Roads \$42M Wastewater \$61M

**Current Spending** 

Stormwater \$15M

> Roads + Sidewalk \$80M

Wastewater \$77M