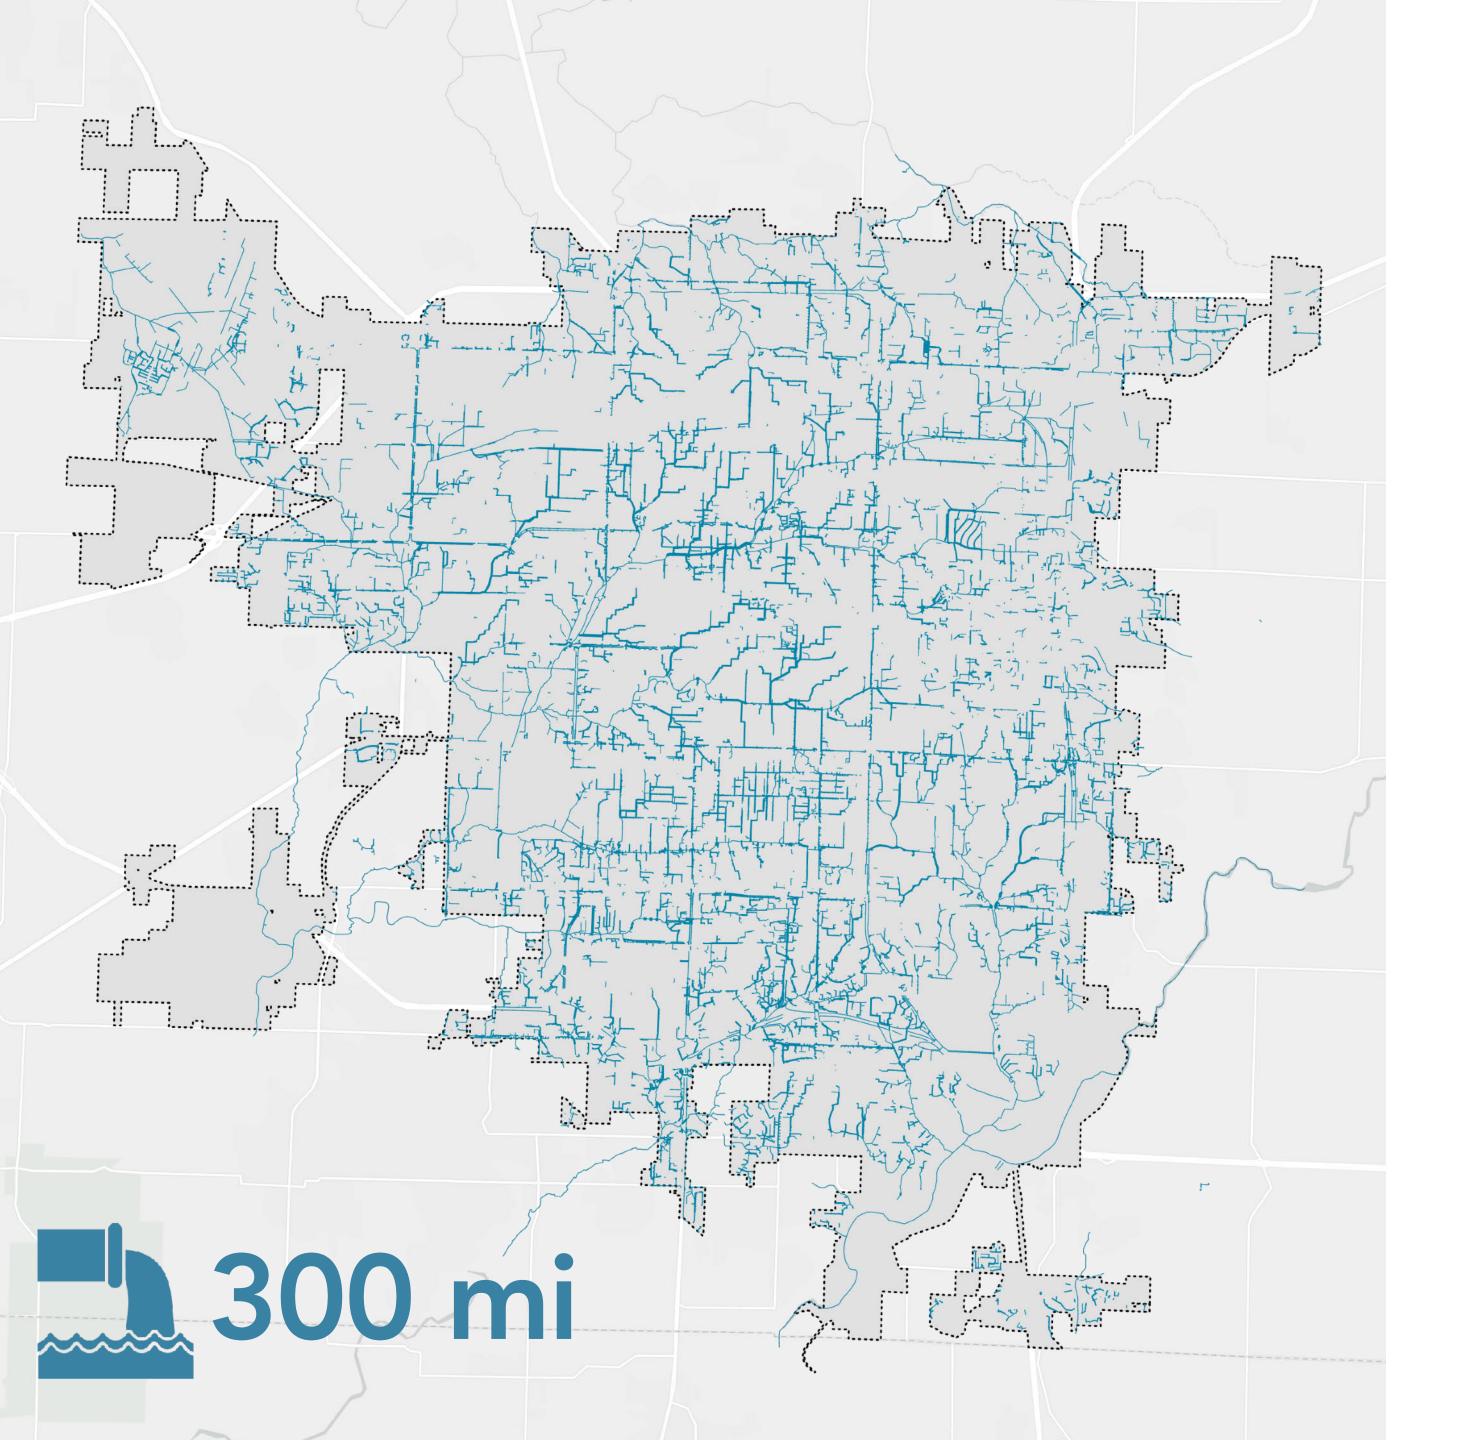

| LOW DENSITY | MEDIUM DENSITY                  | HIGH DENSITY |
|-------------|-------------|---------------------------------|--------------|
| RESIDENTIAL | \$384K      | \$1.5M                          | \$4.1M       |
| COMMERCIAL  | \$512K      | Brentwood South    Congentucion | \$8.6M       |
| MIXED USE   | \$1.5M      | \$3.5M                          | \$9.9M       |

# Property Tax Revenue Per Acre by Building Type Springfield, MO













• John Twitty Energy Center Area

84 sq. mi

1960-1979 18 sq. mi, 43%

1980-1999

11 sq. mi, 28%

Pre-1940 4 sq. mi, 10%

1940-1959 7 sq. mi, 16%

2000-Today 1 sq. mi, 3%

Population

-----

Feet of Road Per Person





**■ III** Present Day City Limits

Source: Springfield, MO (2022)



#### Infrastructure Systems

Springfield, MO







## Annual Costs: Stormwater Springfield, MO







#### **Annual Costs: Wastewater**

Springfield, MO





Annual Costs: Roads
Springfield, MO



## Infrastructure System Costs Springfield, MO





### Infrastructure Spending

Springfield, MO

\$10914 annually

\$6M Stormwater Roads \$42M Wastewater \$61M

**Current Spending** 

Stormwater \$15M

> Roads + Sidewalk \$80M

Wastewater \$77M

Lifecycle Cost

**5173M** annually



#### Revenues & Costs Per Acre

Springfield, MO



#### Revenues & Costs Per Acre

Springfield, MO

# Met



Least





-\$48IVI



















# Impact of Trees on Stormwater System Springfield, MO

### Area





# Impact of Trees on Stormwater System Springfield, MO







Tree canopy

### Annual Impacts of Total Tree Canopy Springfield, MO



### Reduces sto