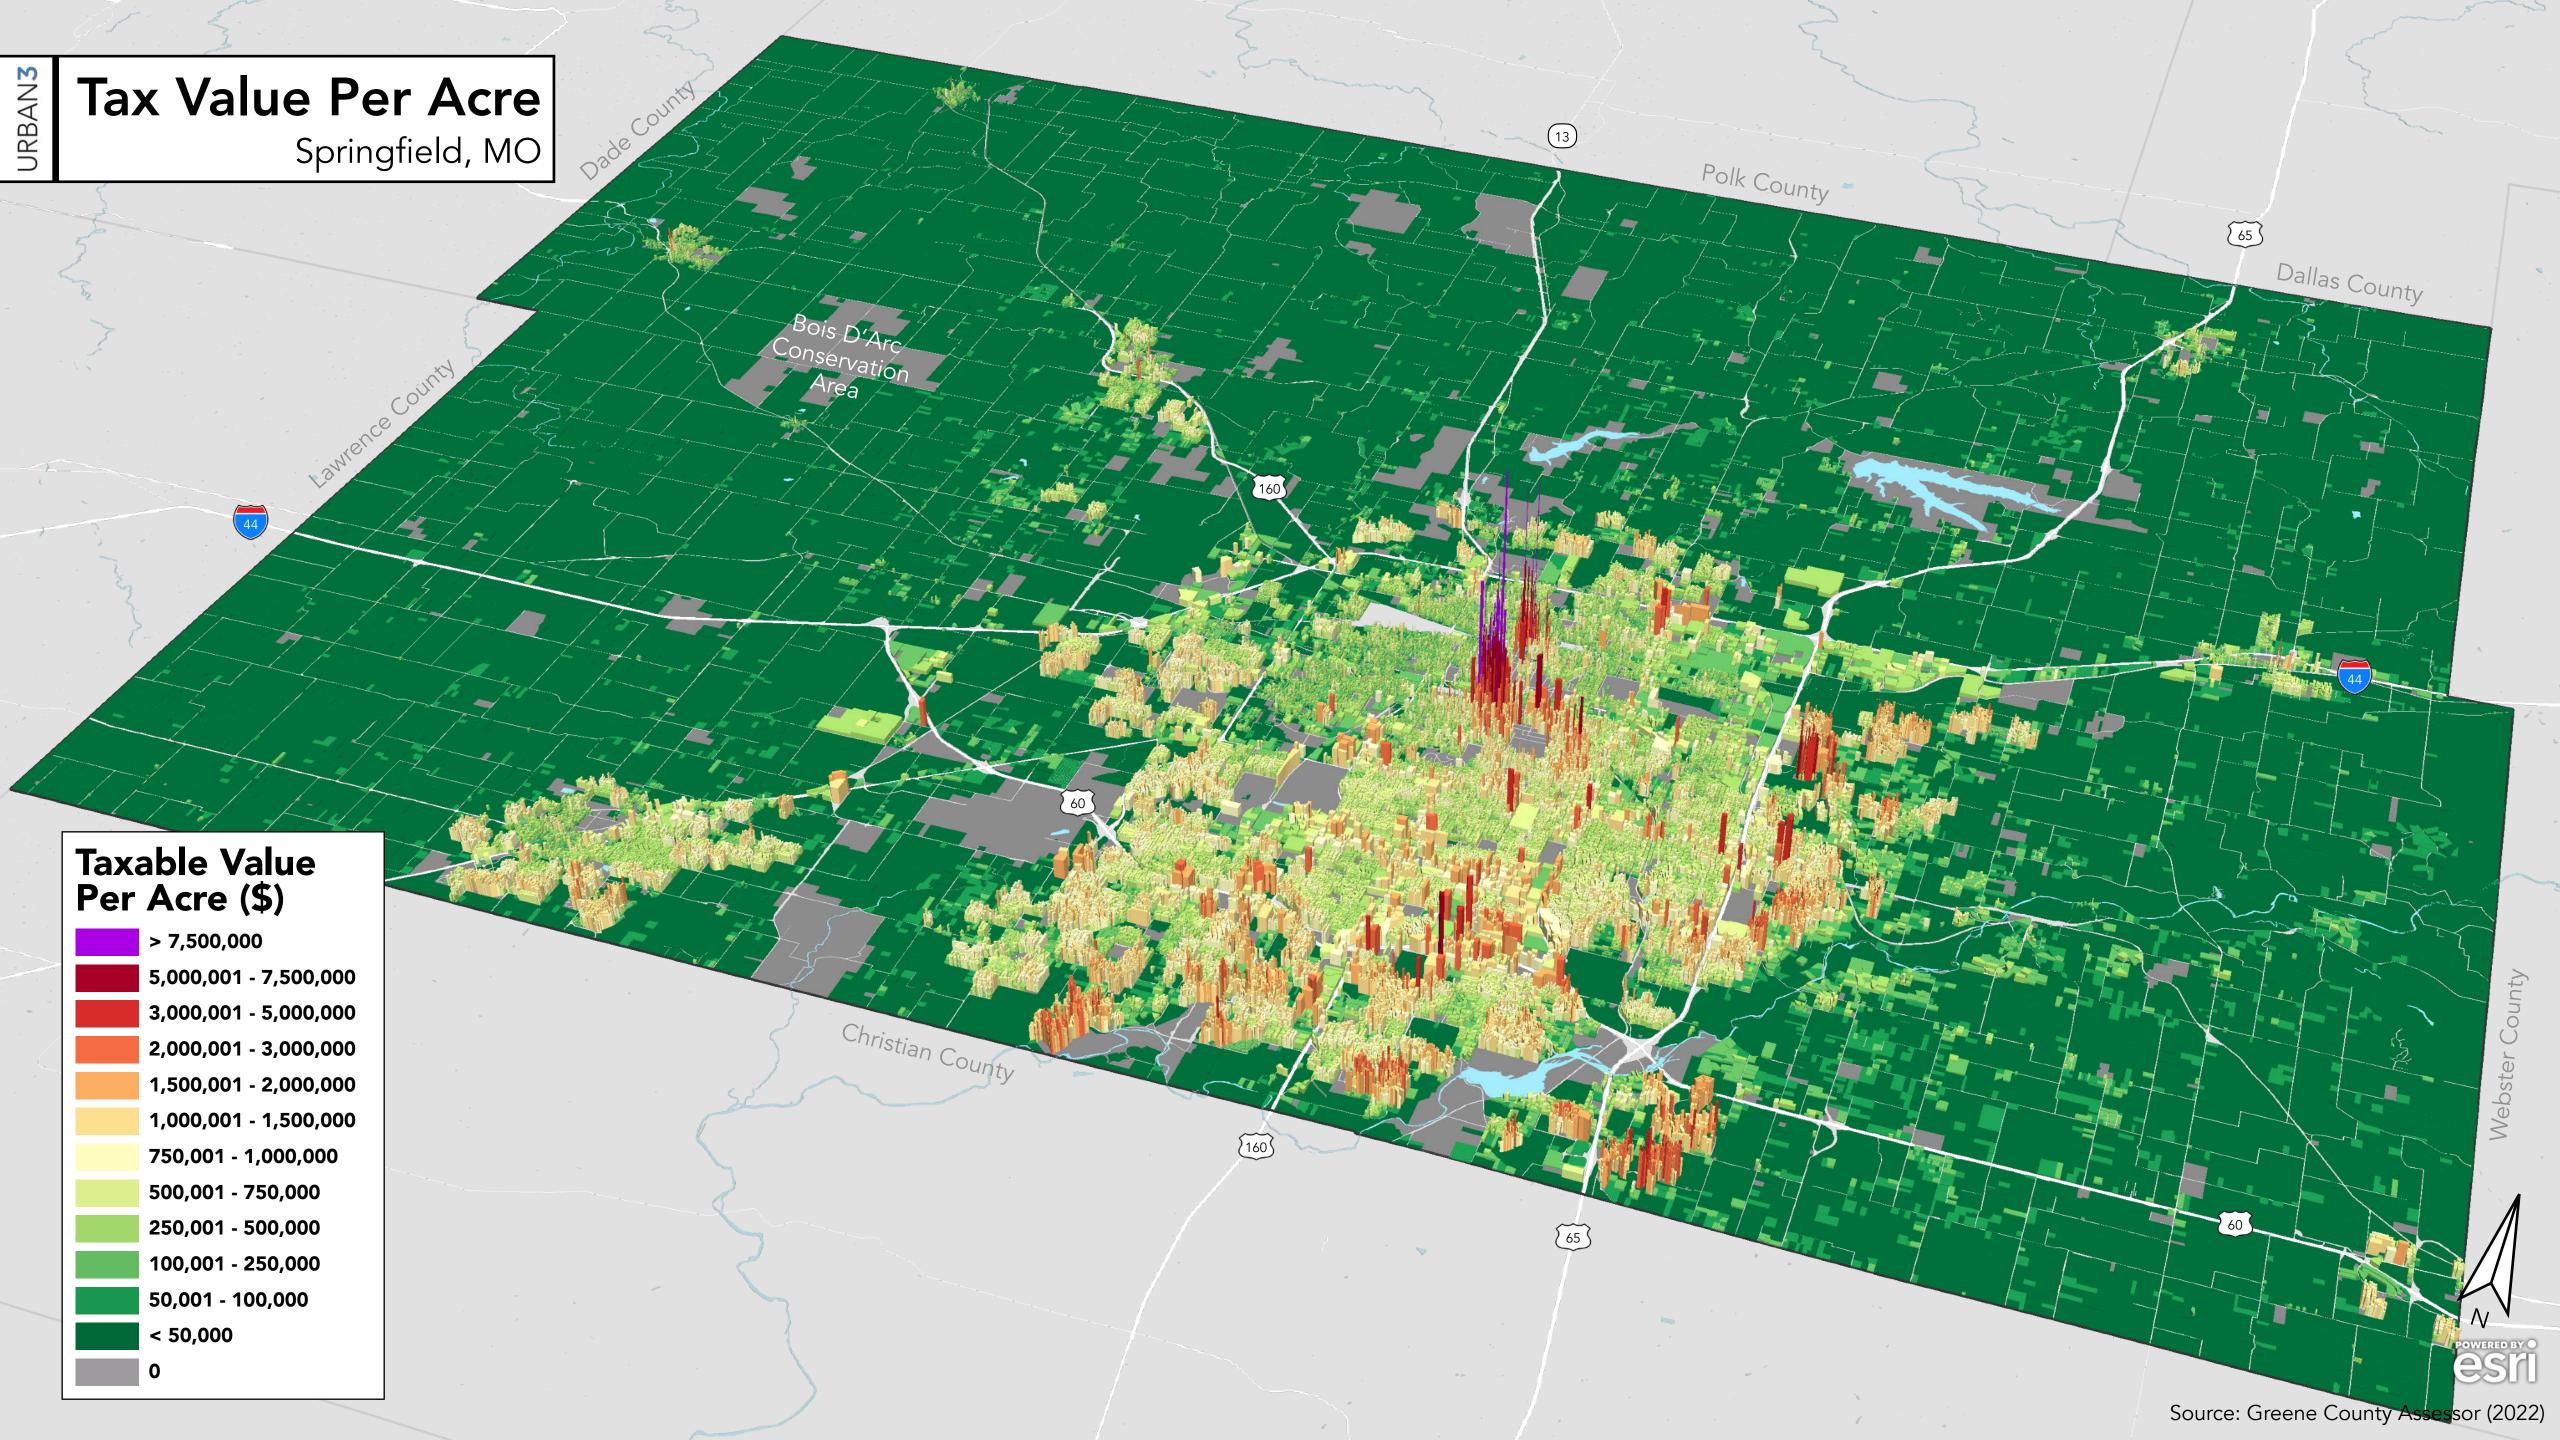

# Property Tax Revenue Per Acre by Building Type Springfield, MO

|             | LOW DENSITY | MEDIUM DENSITY                  | HIGH DENSITY |
|-------------|-------------|---------------------------------|--------------|
| RESIDENTIAL | \$384K      | \$1.5M                          | \$4.1M       |
| COMMERCIAL  | \$512K      | Brentwood South    Congentucion | \$8.6M       |
| MIXED USE   | \$1.5M      | \$3.5M                          | \$9.9M       |

# Property Tax Revenue Per Acre by Building Type Springfield, MO

• John Twitty Energy Center Area

84 sq. mi

1960-1979 18 sq. mi, 43%

1980-1999

11 sq. mi, 28%

Pre-1940 4 sq. mi, 10%

1940-1959 7 sq. mi, 16%