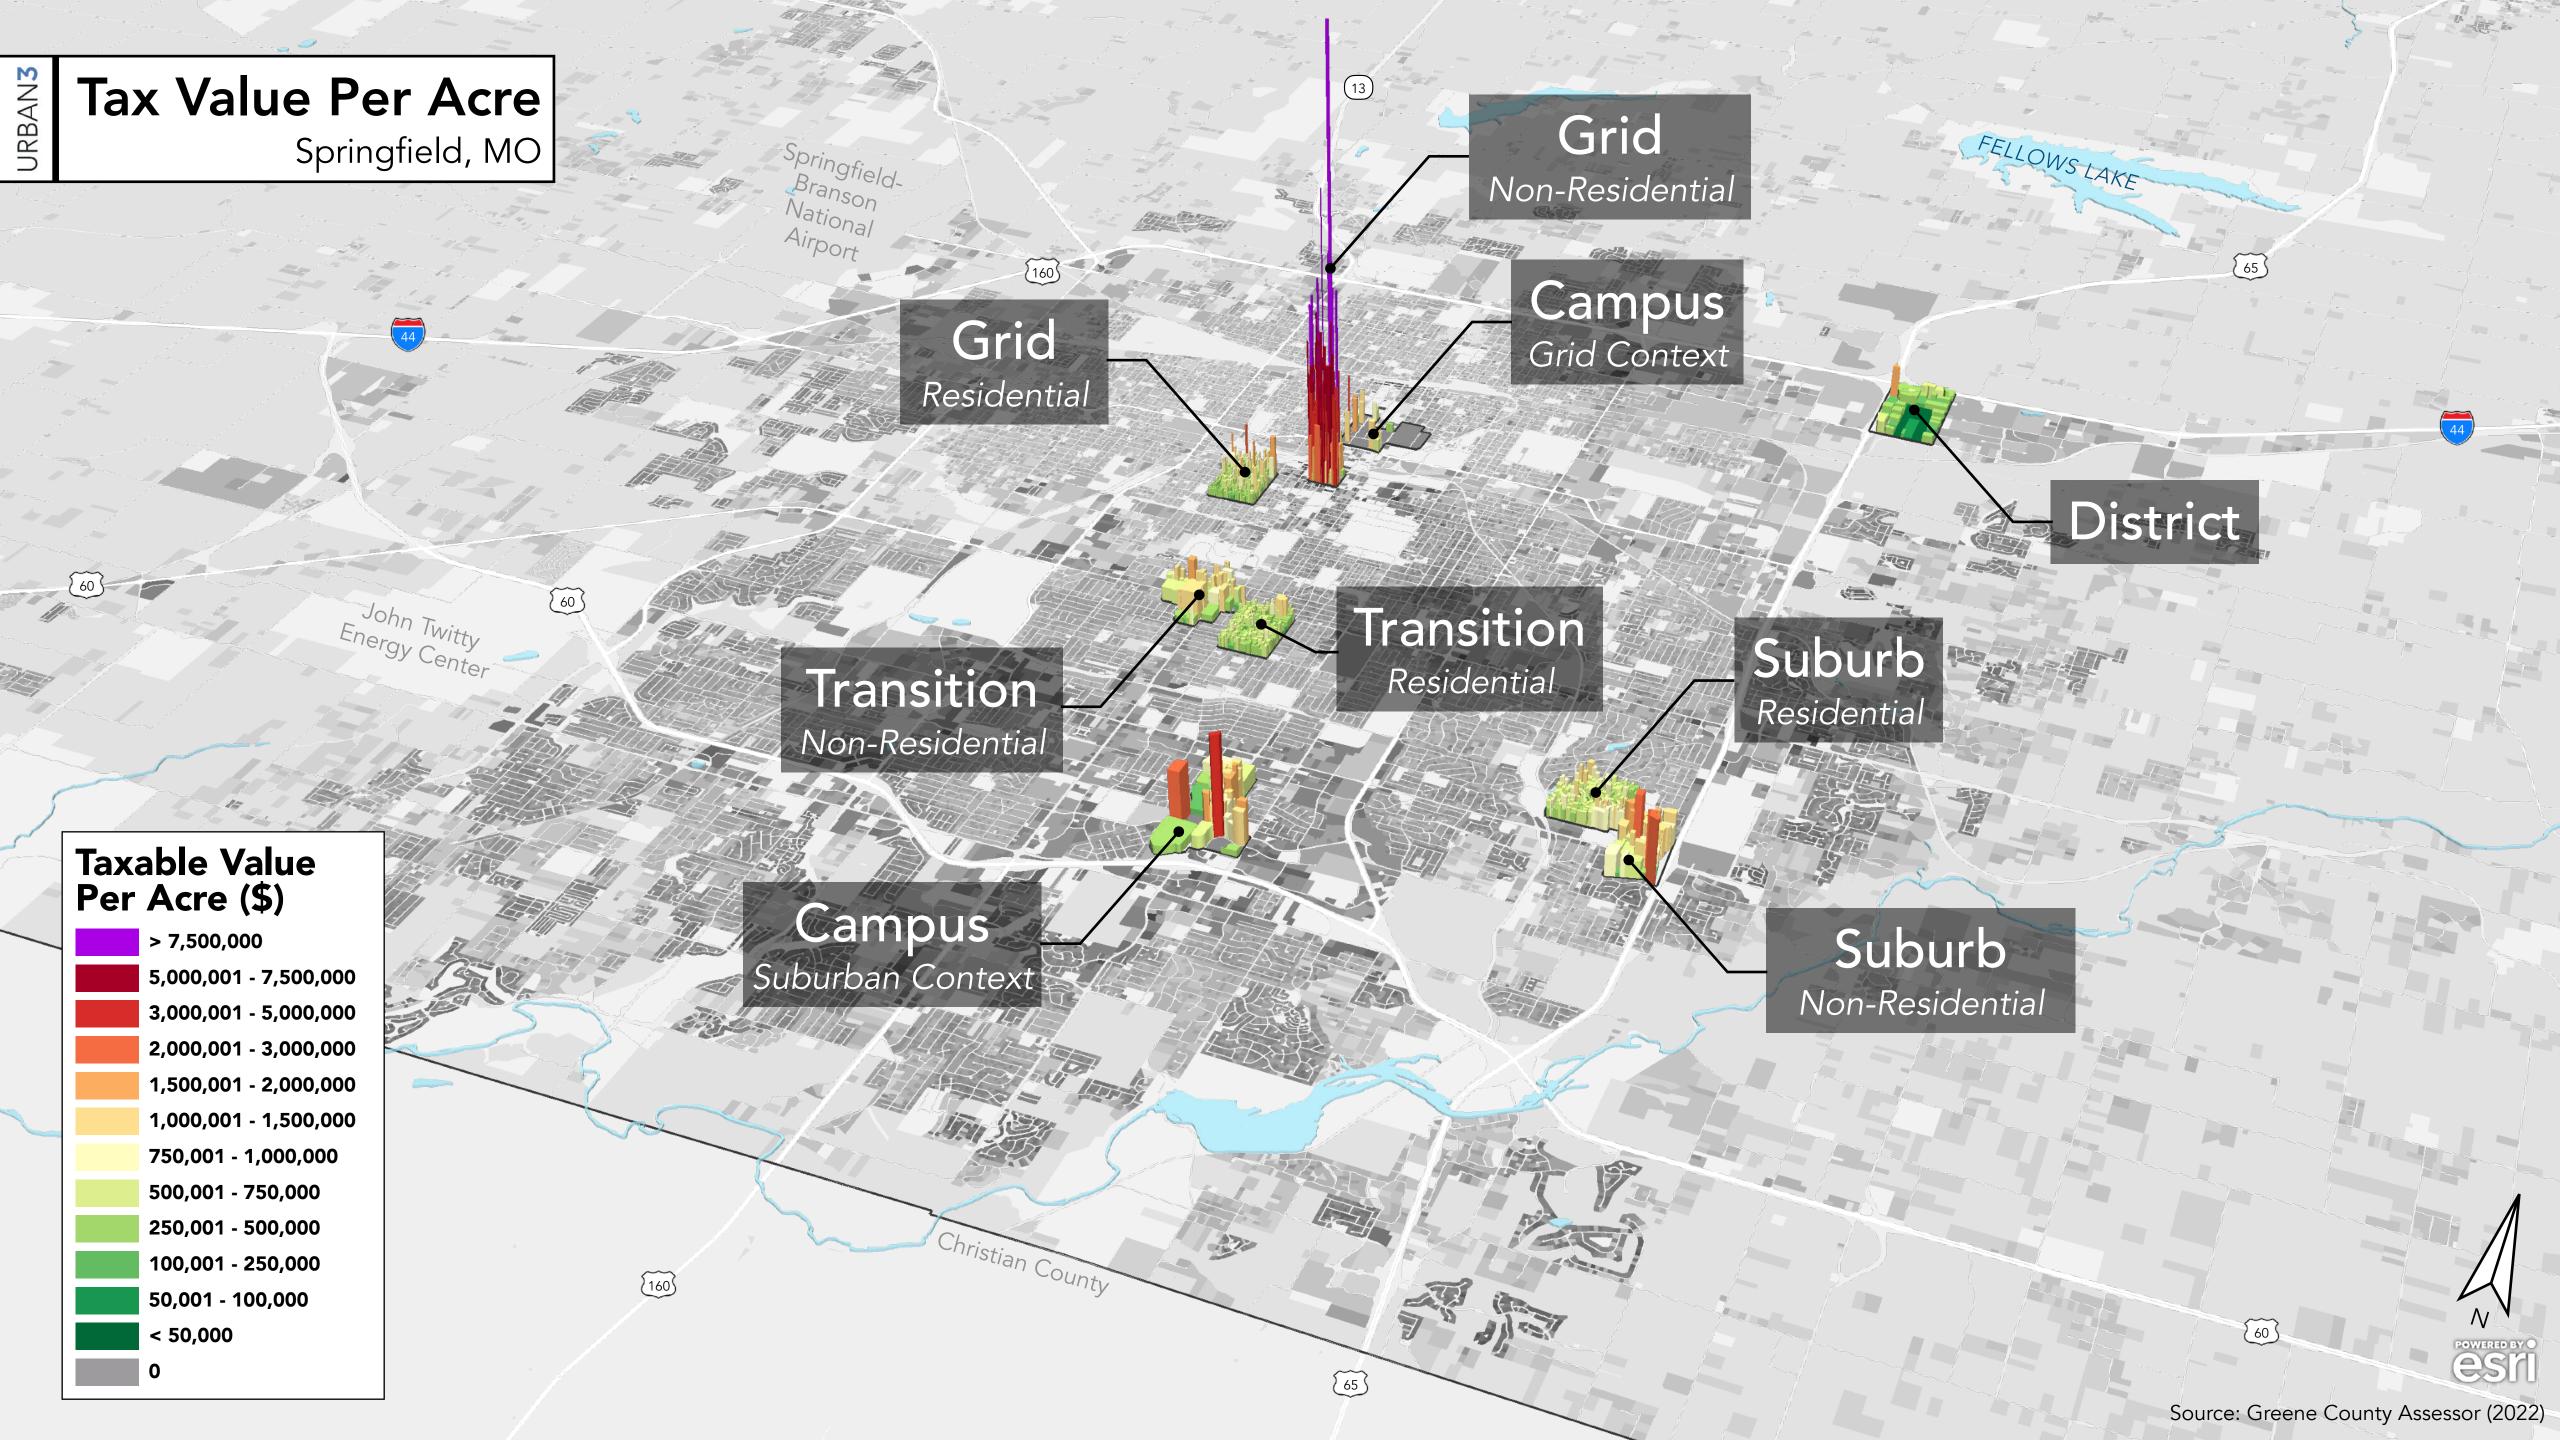

# Property Tax Revenue Per Acre by Building Type Springfield, MO

• John Twitty Energy Center Area

84 sq. mi

1960-1979 18 sq. mi, 43%

1980-1999

11 sq. mi, 28%

Pre-1940 4 sq. mi, 10%

1940-1959 7 sq. mi, 16%