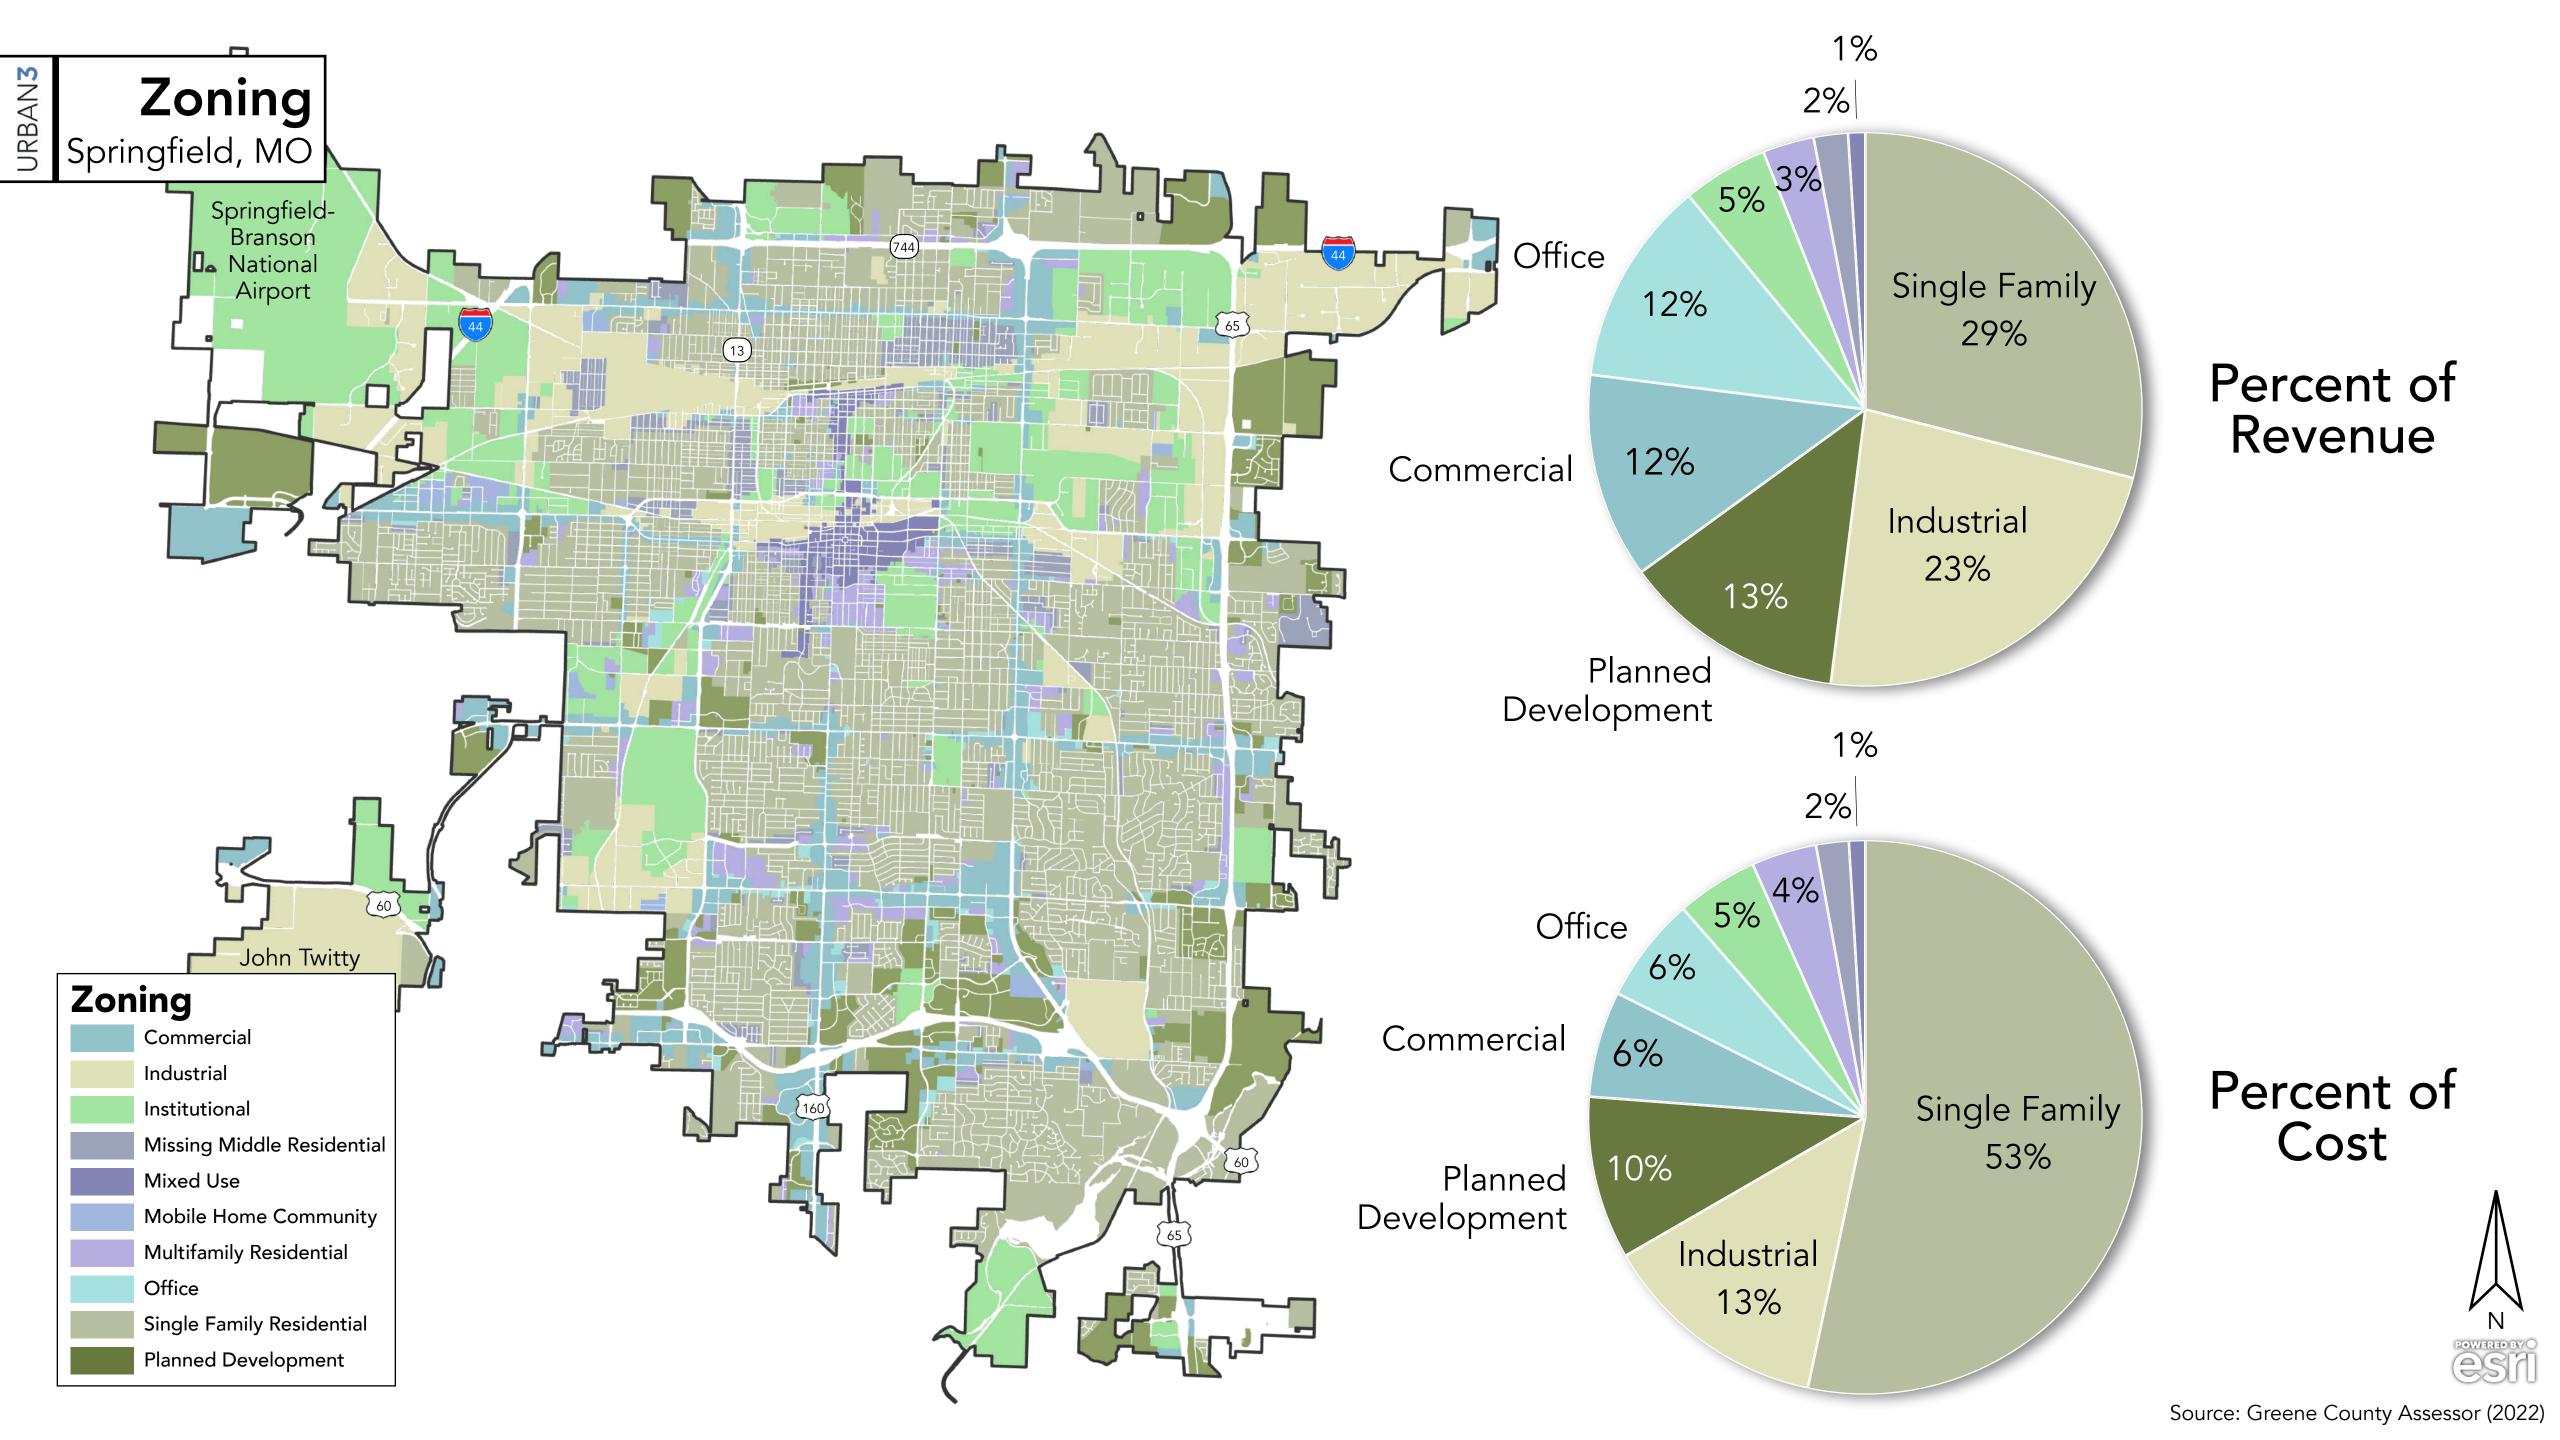

10%

1940-1959 7 sq. mi, 16%

2000-Today 1 sq. mi, 3%

Population

-----

Feet of Road Per Person





**■ III** Present Day City Limits

Source: Springfield, MO (2022)



#### Infrastructure Systems

Springfield, MO







## Annual Costs: Stormwater Springfield, MO







#### **Annual Costs: Wastewater**

Springfield, MO





Annual Costs: Roads
Springfield, MO



## Infrastructure System Costs Springfield, MO





### Infrastructure Spending

Springfield, MO

\$10914 annually

\$6M Stormwater Roads \$42M Wastewater \$61M

**Current Spending** 

Stormwater \$15M

> Roads + Sidewalk \$80M

Wastewater \$77M

Lifecycle Cost

**5173M** annually



#### Revenues & Costs Per Acre

Springfield, MO



#### Revenues & Costs Per Acre

Springfield, MO

# Met



Least





-\$48IVI



















# Impact of Trees on Stormwater System Springfield, MO

### Area





# Impact of Trees on Stormwater System Springfield, MO







Tree canopy

### Annual Impacts of Total Tree Canopy Springfield, MO



### Reduces stormwater system cost by



# Annual Impacts of a Single Tree Springfield, MO



### Annual Impacts of 10,000 Trees Springfield, MO