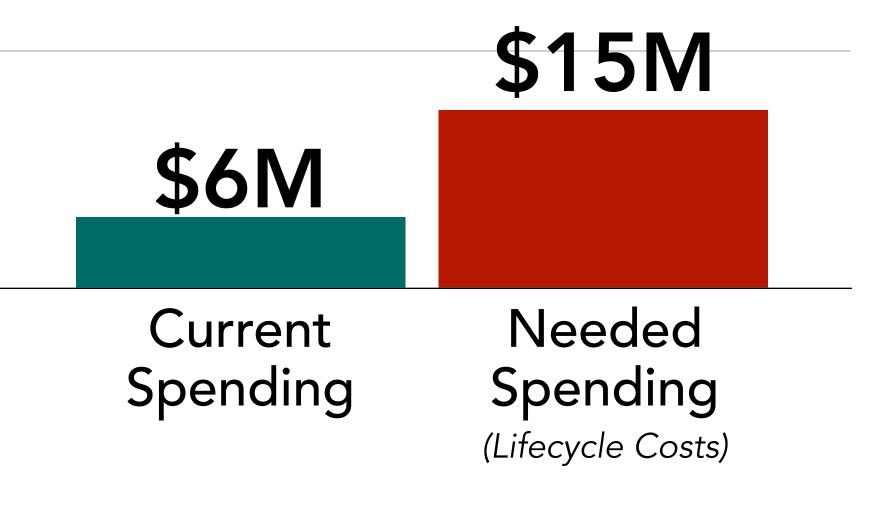

## Annual Costs: Stormwater Springfield, MO

### Infrastructure Spending

Springfield, MO

\$10914 annually

\$6M Stormwater Roads \$42M Wastewater \$61M

**Current Spending** 

Stormwater \$15M

> Roads + Sidewalk \$80M

Wastewater \$77M

Lifecycle Cost

**5173M** annually