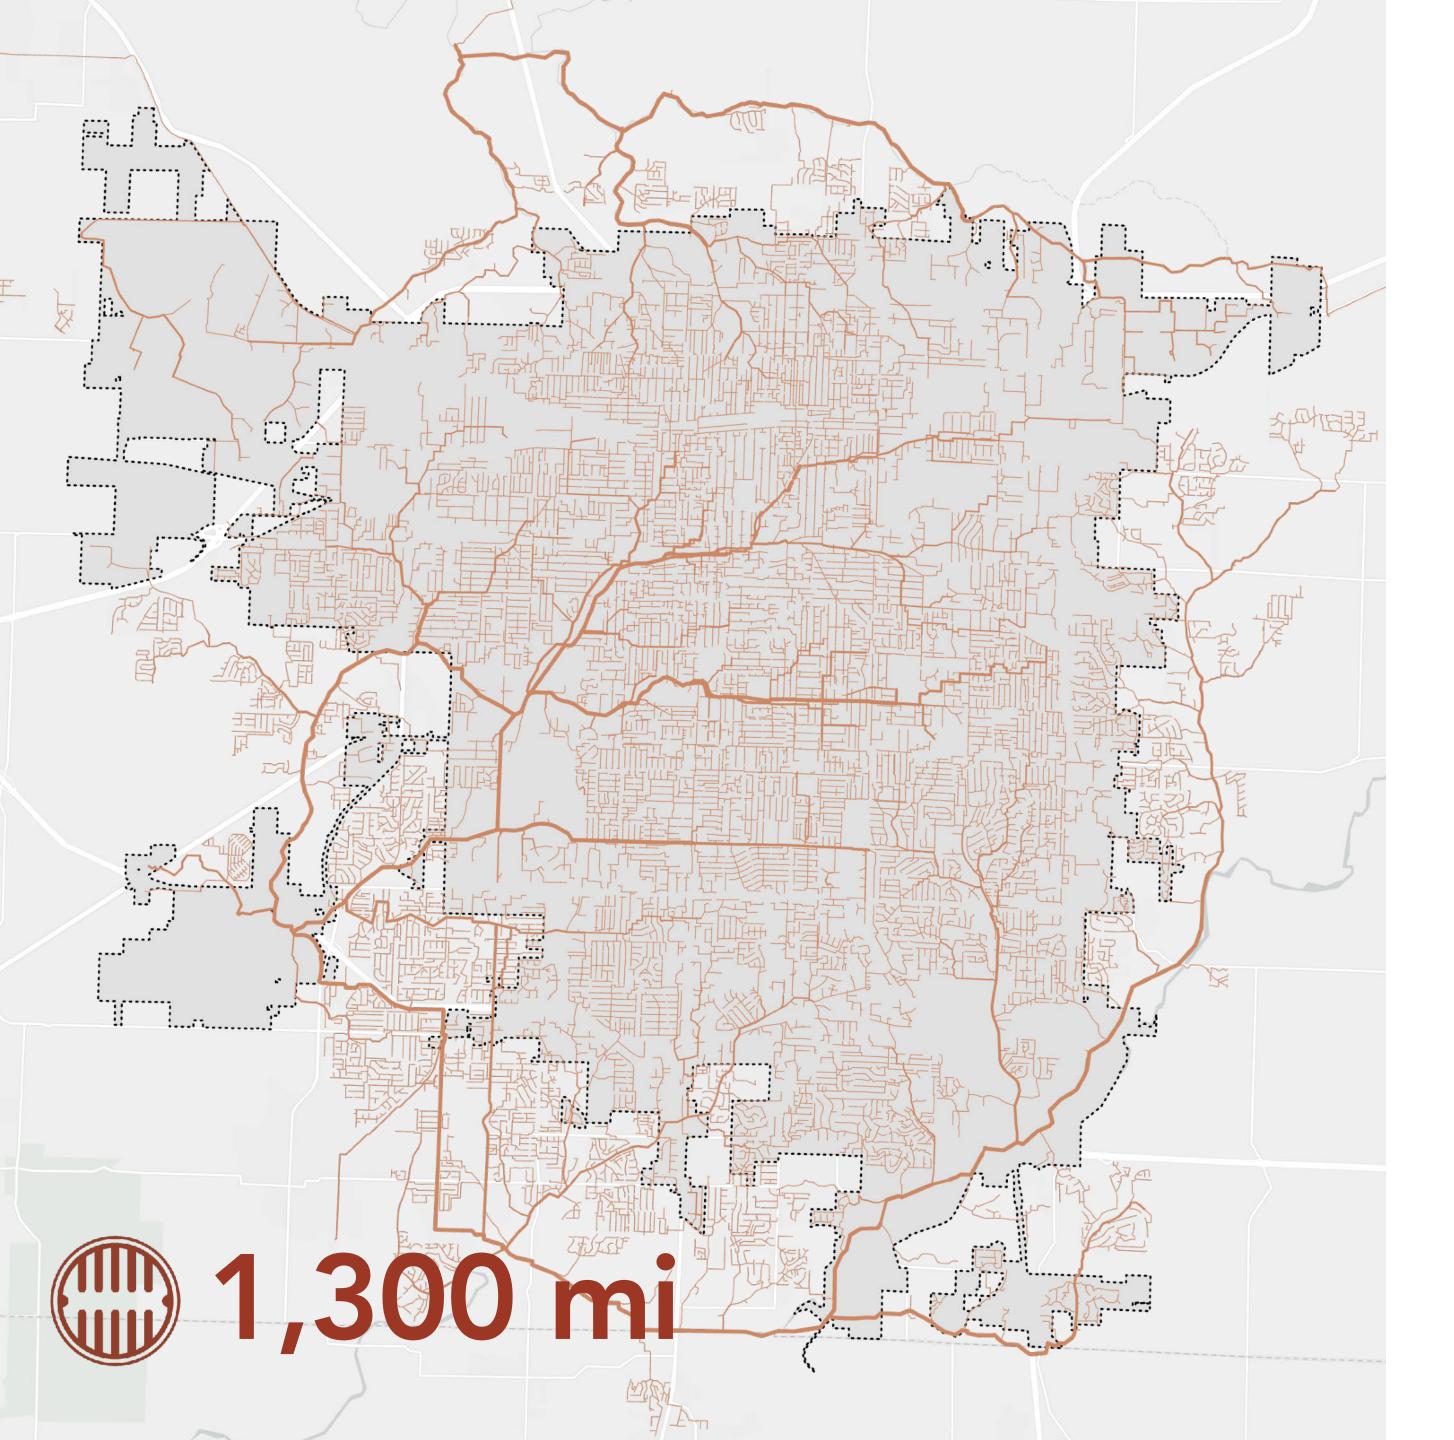

#### **Annual Costs: Wastewater**

Springfield, MO

Annual Costs: Roads
Springfield, MO

### Infrastructure Spending

Springfield, MO

\$10914 annually

\$6M Stormwater Roads \$42M Wastewater \$61M

**Current Spending** 

Stormwater \$15M

> Roads + Sidewalk \$80M

Wastewater \$77M