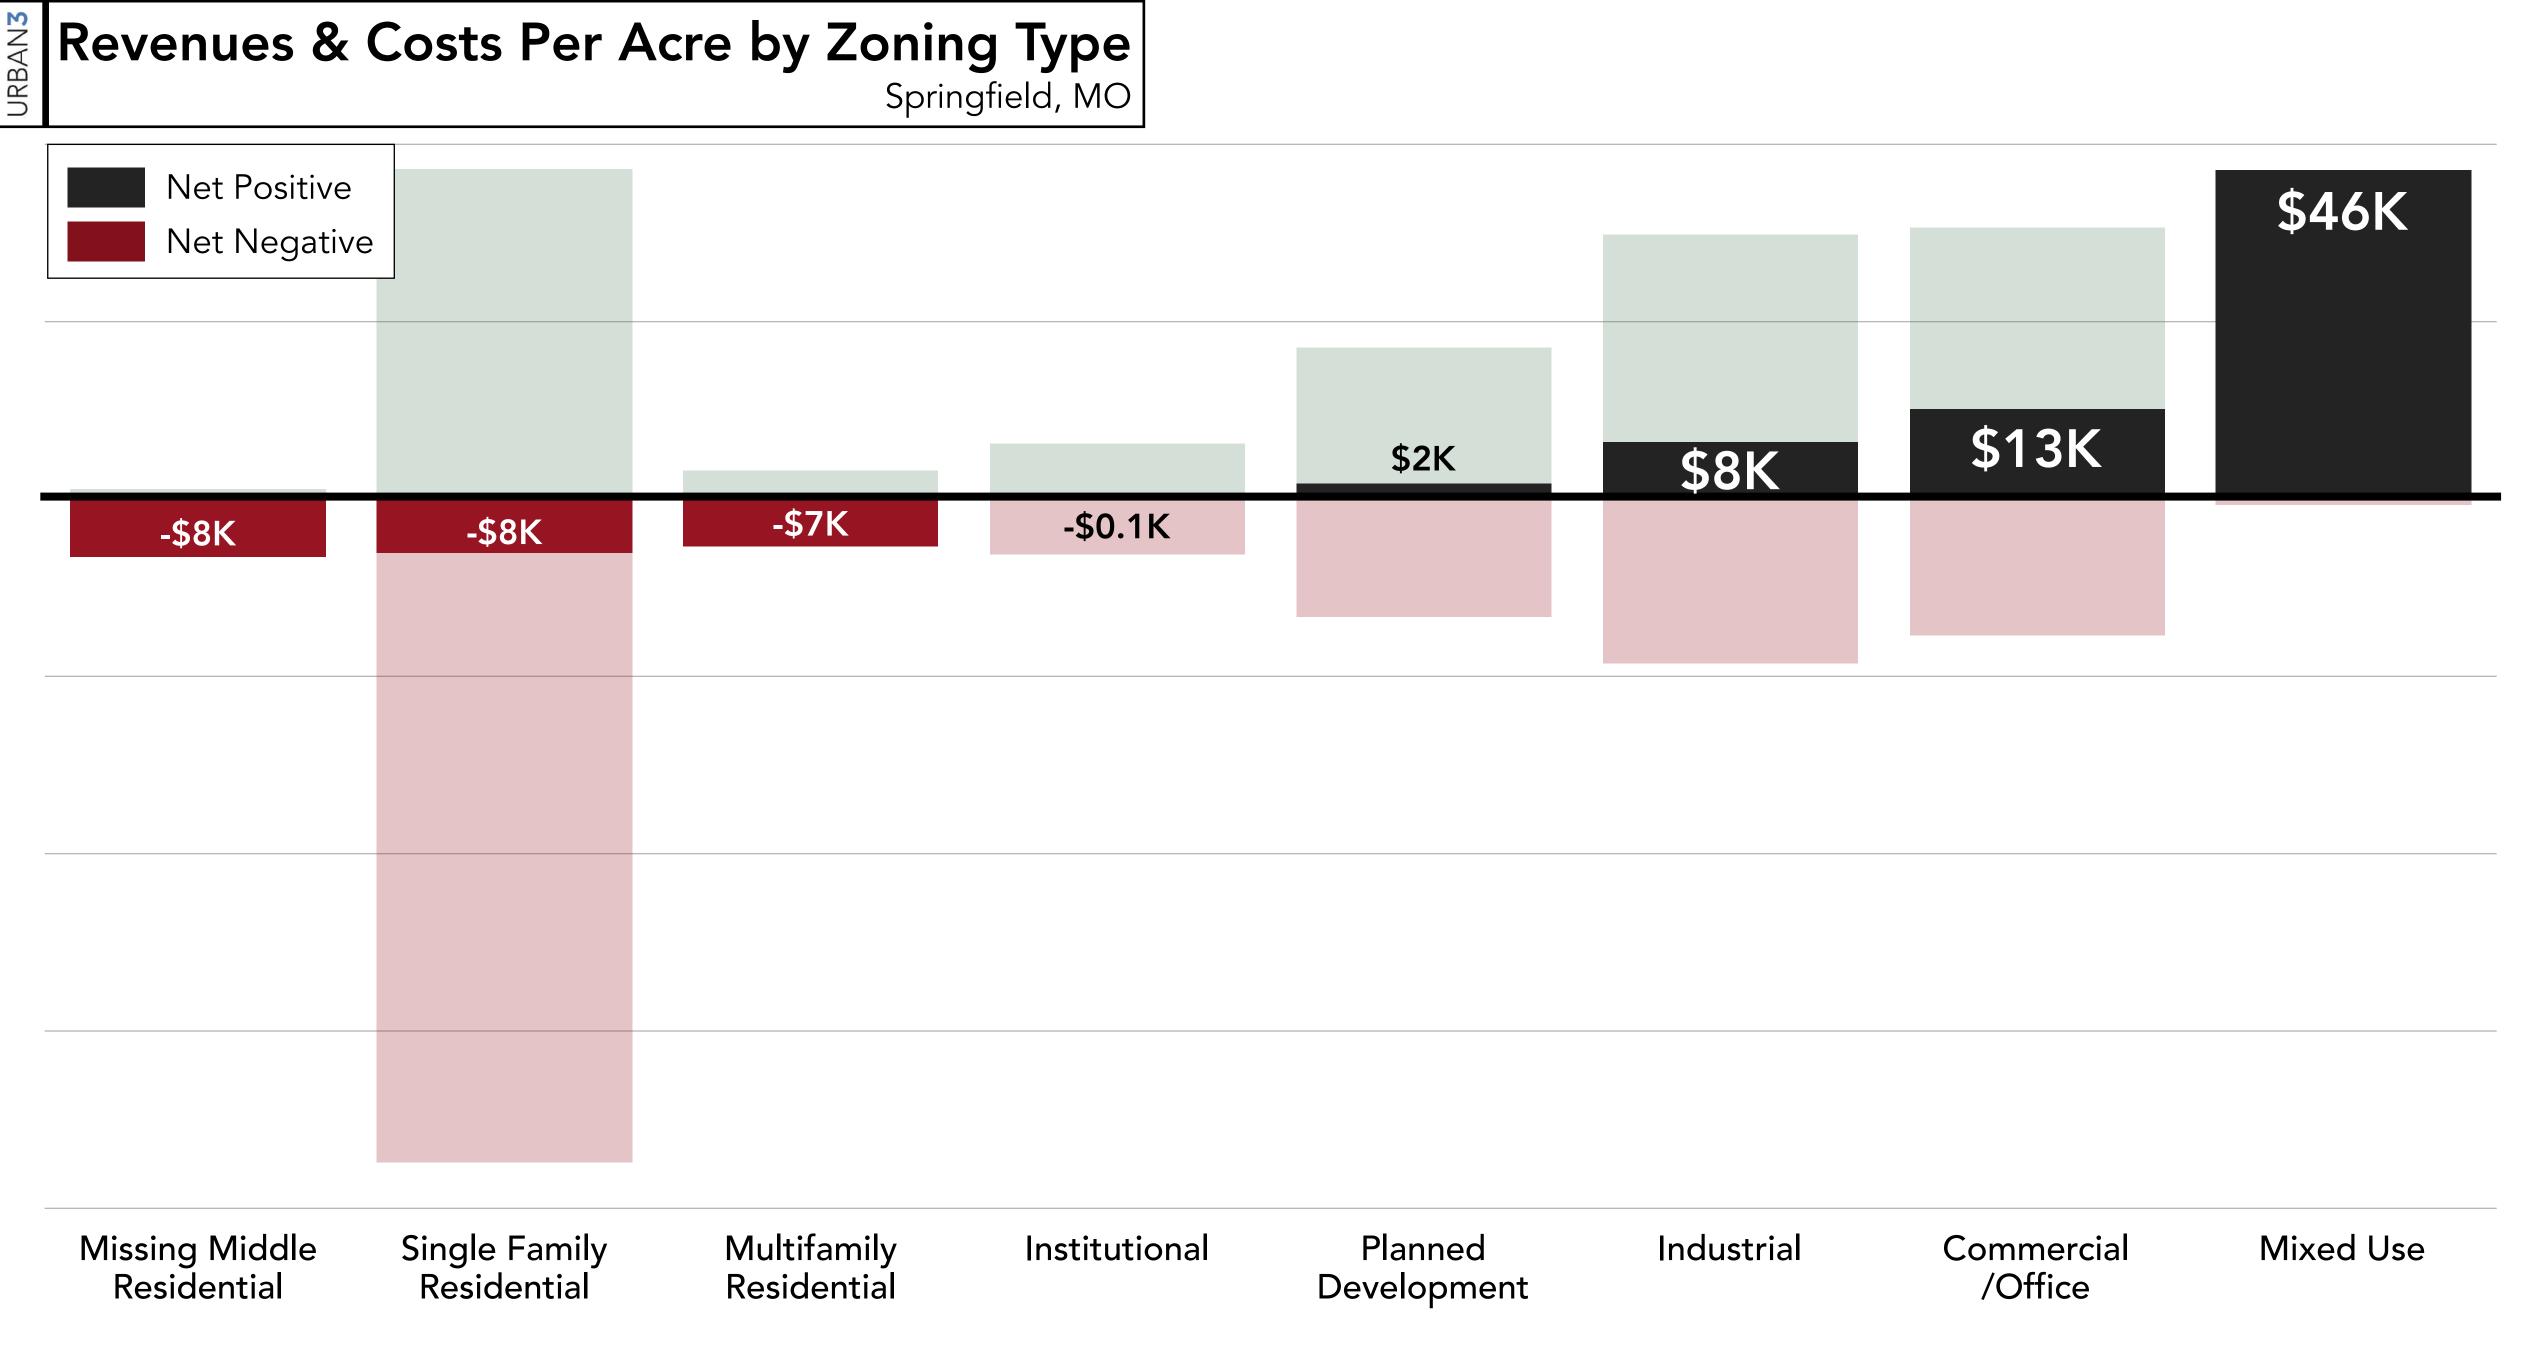

0%

1940-1959 7 sq. mi, 16%

2000-Today 1 sq. mi, 3%

Population

-----

Feet of Road Per Person





**■ III** Present Day City Limits

Source: Springfield, MO (2022)



#### Infrastructure Systems

Springfield, MO







## Annual Costs: Stormwater Springfield, MO







#### **Annual Costs: Wastewater**

Springfield, MO





Annual Costs: Roads
Springfield, MO



## Infrastructure System Costs Springfield, MO





### Infrastructure Spending

Springfield, MO

\$10914 annually

\$6M Stormwater Roads \$42M Wastewater \$61M

**Current Spending** 

Stormwater \$15M

> Roads + Sidewalk \$80M

Wastewater \$77M

Lifecycle Cost

**5173M** annually



#### Revenues & Costs Per Acre

Springfield, MO



#### Revenues & Costs Per Acre

Springfield, MO

# Met



Least





-\$48IVI



















# Impact of Trees on Stormwater System Springfield, MO

### Area





# Impact of Trees on Stormwater System Springfield, MO







Tree canopy

### Annual Impacts of Total Tree Canopy Springfield, MO



### Reduces stormwater system cost by



# Annual Impacts of a Single Tree Springfield, MO



### Annual Impacts of 10,000 Trees Springfield, MO