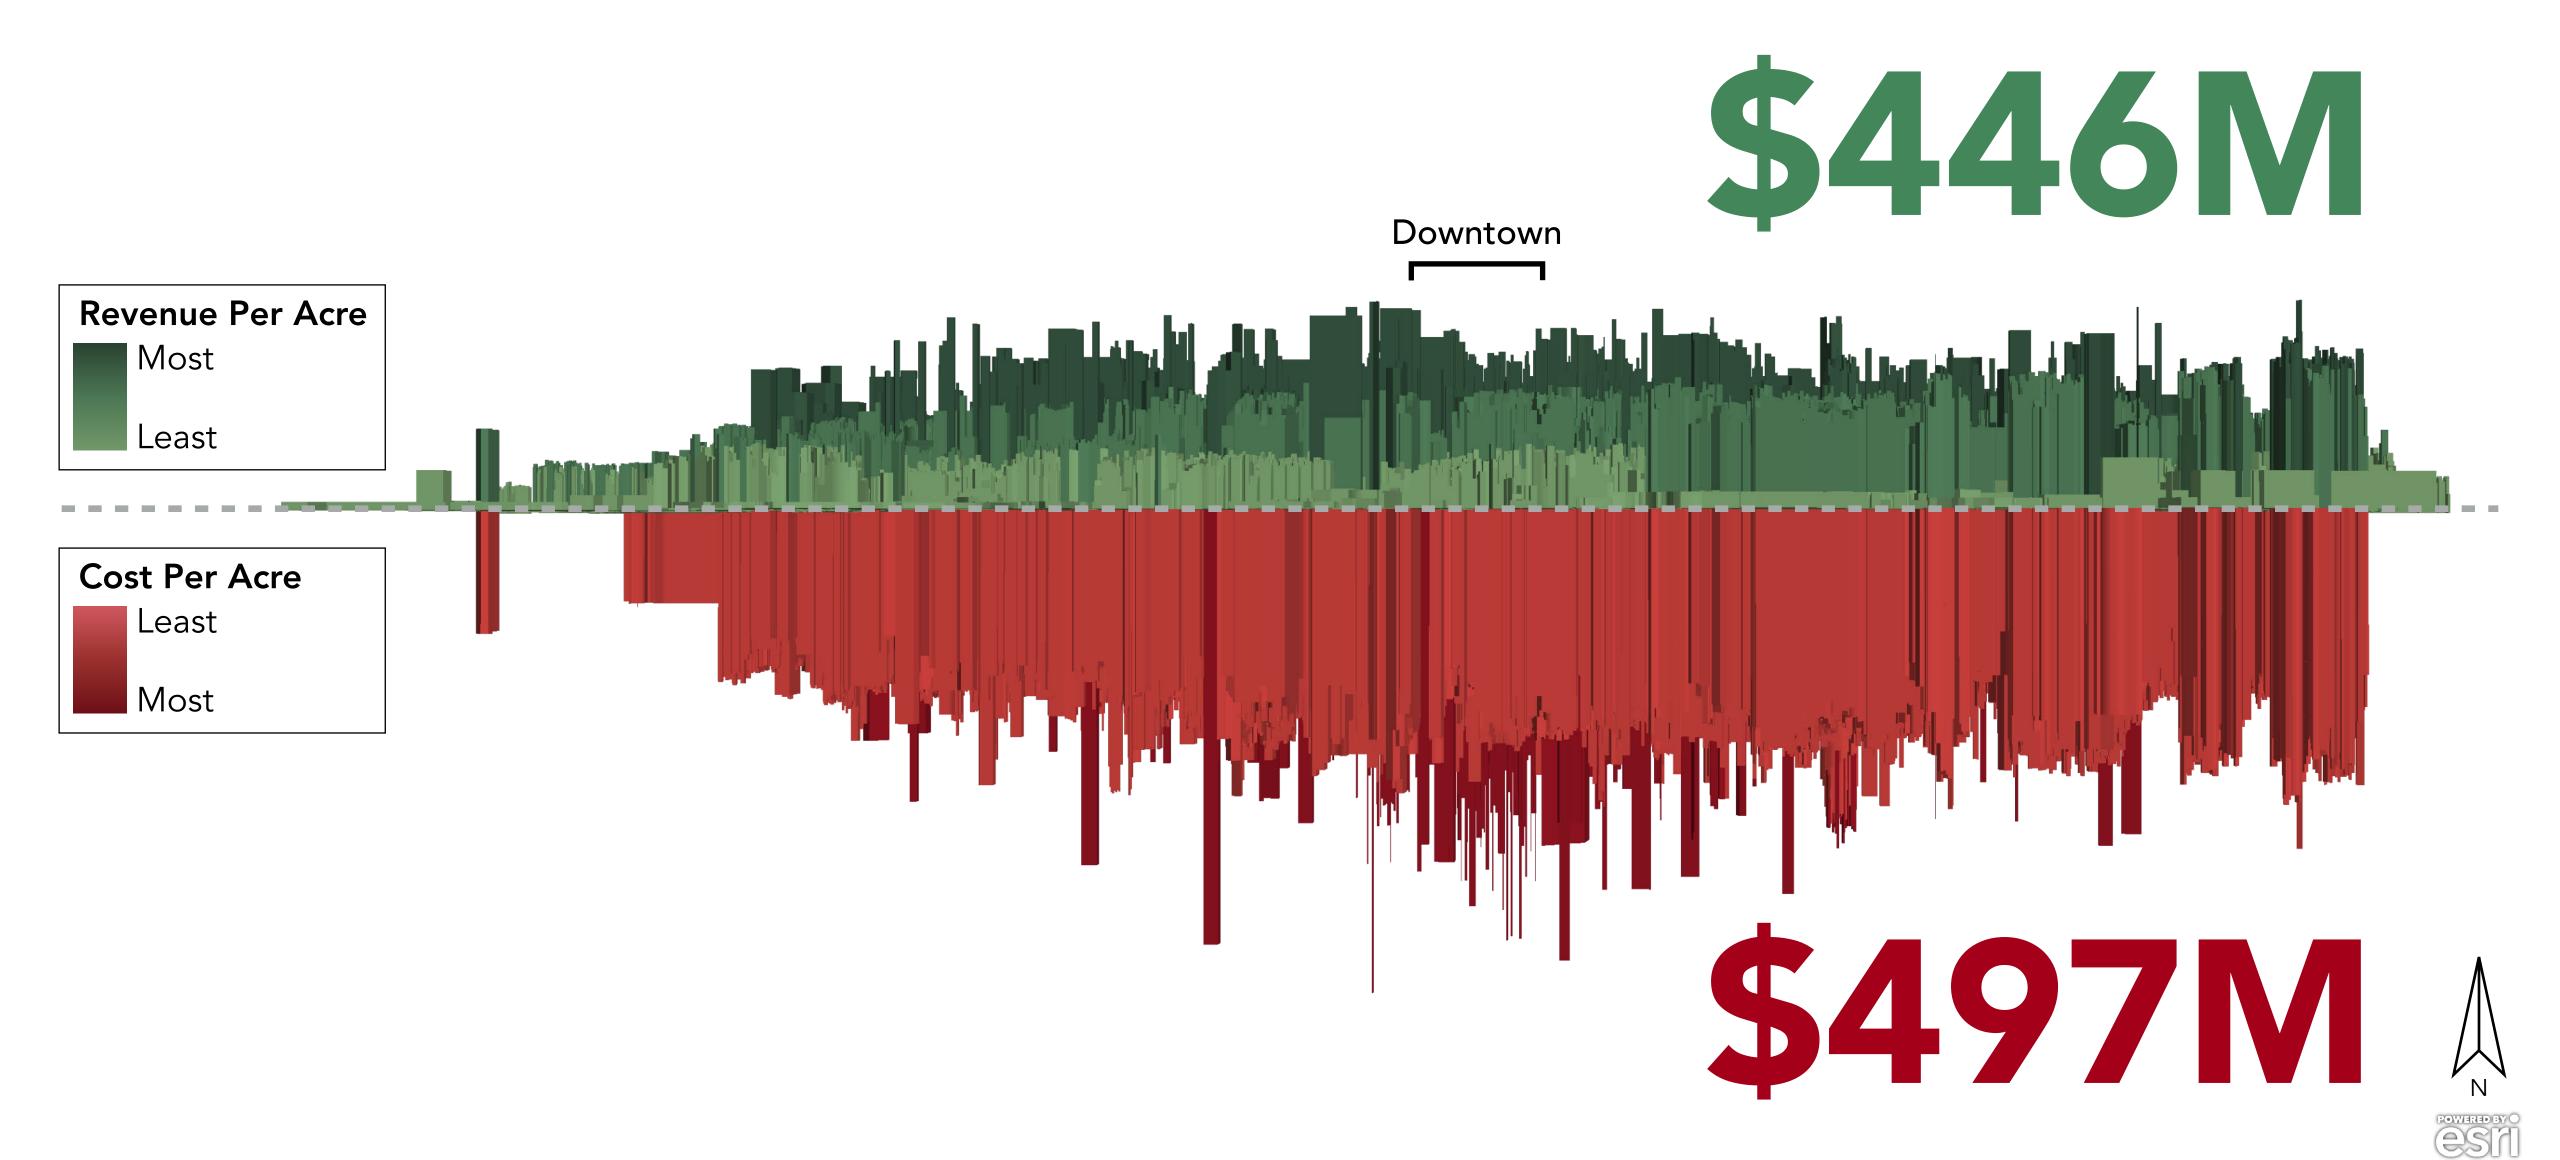

Center Area

84 sq. mi

1960-1979 18 sq. mi, 43%

1980-1999

11 sq. mi, 28%

Pre-1940 4 sq. mi, 10%

1940-1959 7 sq. mi, 16%

2000-Today 1 sq. mi, 3%

Population

-----

Feet of Road Per Person





**■ III** Present Day City Limits

Source: Springfield, MO (2022)



#### Infrastructure Systems

Springfield, MO







## Annual Costs: Stormwater Springfield, MO







#### **Annual Costs: Wastewater**

Springfield, MO





Annual Costs: Roads
Springfield, MO



## Infrastructure System Costs Springfield, MO





### Infrastructure Spending

Springfield, MO

\$10914 annually

\$6M Stormwater Roads \$42M Wastewater \$61M

**Current Spending** 

Stormwater \$15M

> Roads + Sidewalk \$80M

Wastewater \$77M

Lifecycle Cost

**5173M** annually



#### Revenues & Costs Per Acre

Springfield, MO



#### Revenues & Costs Per Acre

Springfield, MO

# Met



Least





-\$48IVI



















# Impact of Trees on Stormwater System Springfield, MO

### Area





# Impact of Trees on Stormwater System Springfield, MO







Tree canopy

### Annual Impacts of Total Tree Canopy Springfield, MO



### Reduces stormwater system cost by



# Annual Impacts of a Single Tree Springfield, MO



### Annual Impacts of 10,000 Trees Springfield, MO