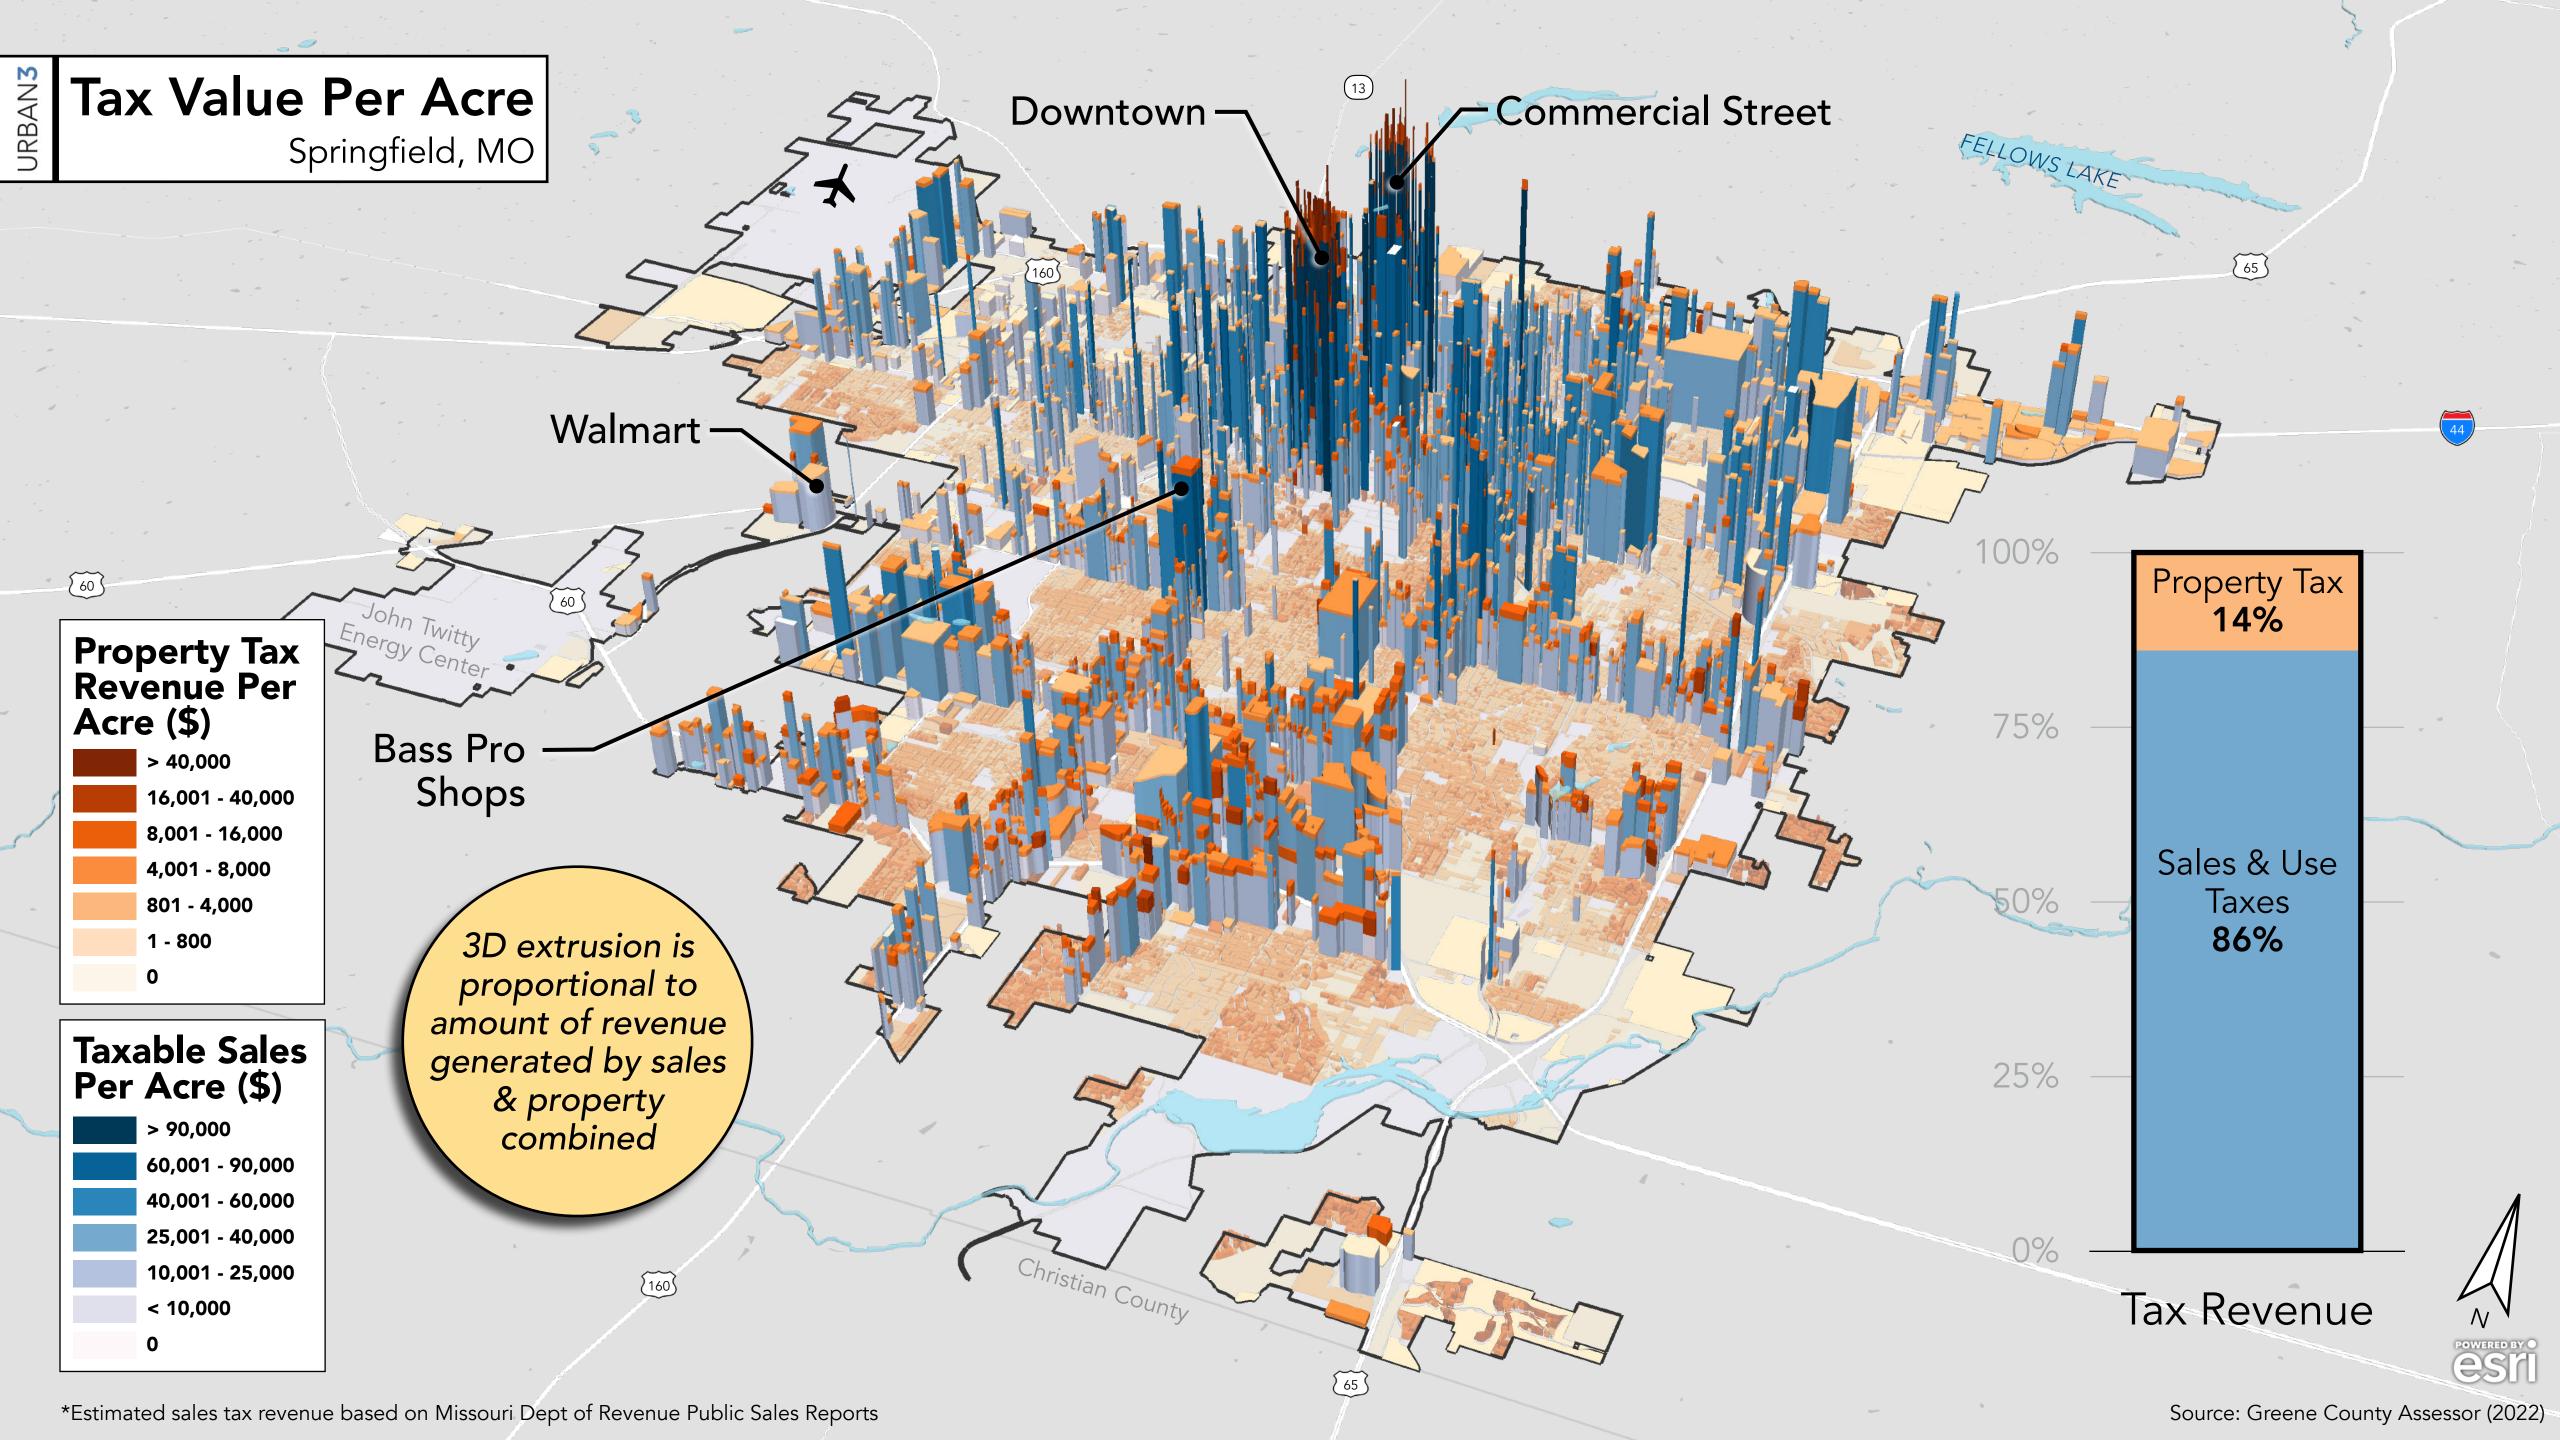

### Residential Properties: Comparison of Average Value Per Acre



\$384K/acre



\$2.3M/acre



\$737K/acre

# Property Tax Revenue Per Acre by Building Type Springfield, MO

|             | LOW DENSITY | MEDIUM DENSITY                  | HIGH DENSITY |
|-------------|-------------|---------------------------------|--------------|
| RESIDENTIAL | \$384K      | \$1.5M                          | \$4.1M       |
| COMMERCIAL  | \$512K      | Brentwood South    Congentucion | \$8.6M       |
| MIXED USE   | \$1.5M      | \$3.5M                          | \$9.9M       |

# Property Tax Revenue Per Acre by Building Type Springfield, MO













• John Twitty Energy Center Area

84 sq. mi

1960-1979 18 sq. mi, 43%

1980-1999

11 sq. mi, 28%

Pre-1940 4 sq. mi, 10%

1940-1959 7 sq. mi, 16%

2000-Today 1 sq. mi, 3%

Population

-----

Feet of Road Per Person





**■ III** Present Day City Limits

Source: Springfield, MO (2022)



#### Infrastructure Systems

Springfield, MO







## Annual Costs: Stormwater Springfield, MO







#### **Annual Costs: Wastewater**

Springfield, MO





Annual Costs: Roads
Springfield, MO



## Infrastructure System Costs Springfield, MO





### Infrastructure Spending

Springfield, MO

\$10914 annually

\$6M Stormwater Roads \$42M Wastewater \$61M

**Current Spending** 

Stormwater \$15M

> Roads + Sidewalk \$80M

Wastewater \$77M

Lifecycle Cost

**5173M** annually



#### Revenues & Costs