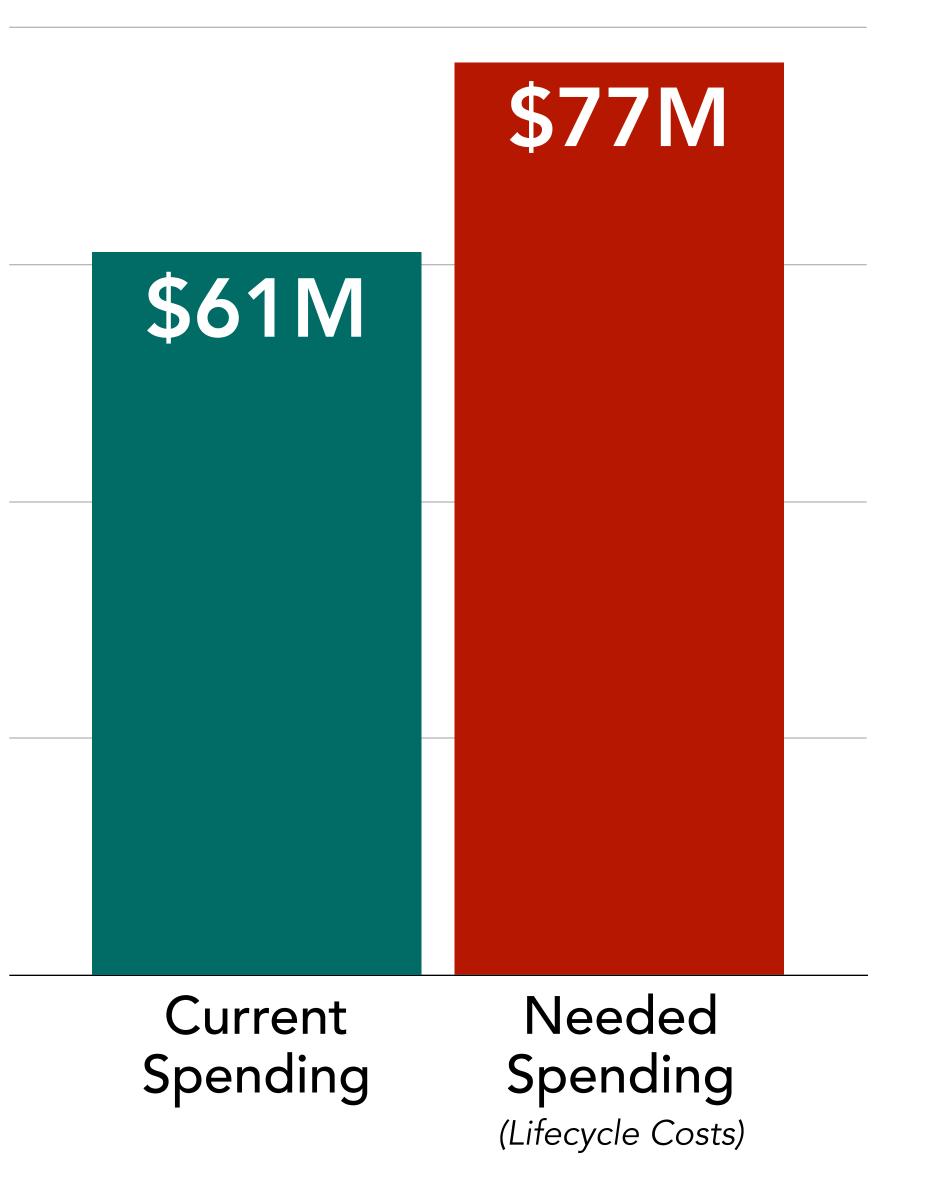

#### **Annual Costs: Wastewater**

Springfield, MO

Annual Costs: Roads
Springfield, MO

### Infrastructure Spending

Springfield, MO

\$10914 annually

\$6M Stormwater Roads \$42M Wastewater \$61M

**Current Spending** 

Stormwater \$15M

> Roads + Sidewalk \$80M

Wastewater \$77M