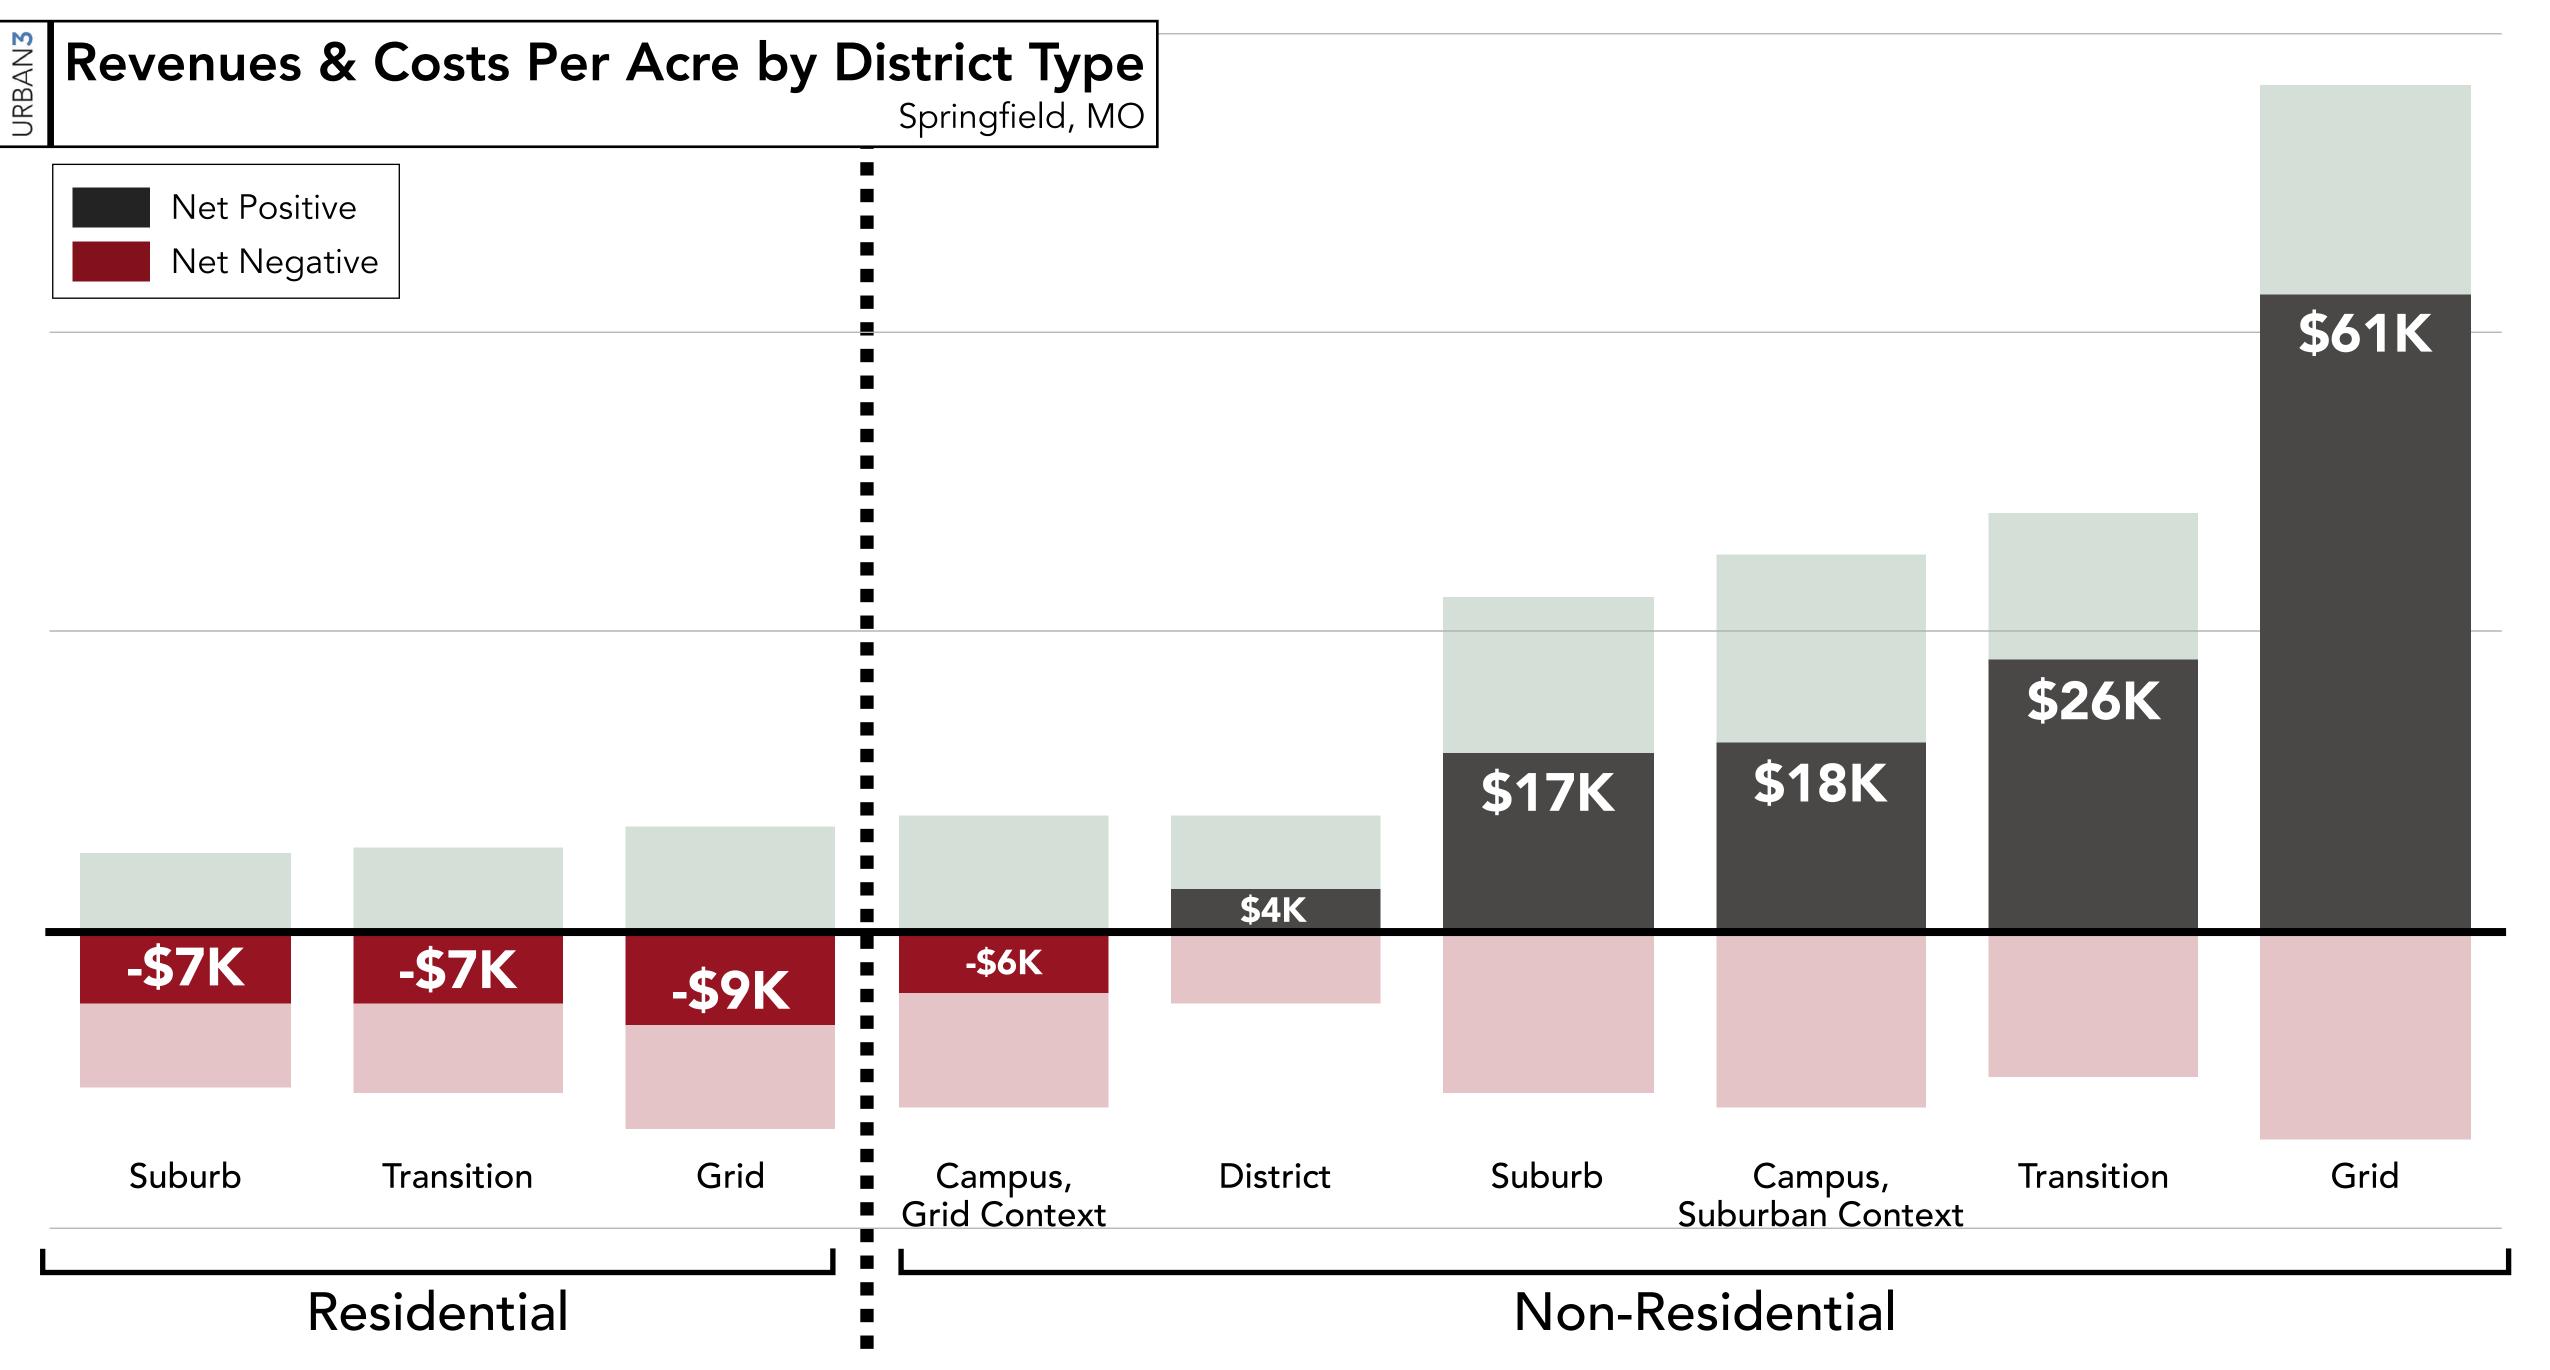

i, 10%

1940-1959 7 sq. mi, 16%

2000-Today 1 sq. mi, 3%

Population

-----

Feet of Road Per Person





**■ III** Present Day City Limits

Source: Springfield, MO (2022)



#### Infrastructure Systems

Springfield, MO







## Annual Costs: Stormwater Springfield, MO







#### **Annual Costs: Wastewater**

Springfield, MO





Annual Costs: Roads
Springfield, MO



## Infrastructure System Costs Springfield, MO





### Infrastructure Spending

Springfield, MO

\$10914 annually

\$6M Stormwater Roads \$42M Wastewater \$61M

**Current Spending** 

Stormwater \$15M

> Roads + Sidewalk \$80M

Wastewater \$77M

Lifecycle Cost

**5173M** annually



#### Revenues & Costs Per Acre

Springfield, MO



#### Revenues & Costs Per Acre

Springfield, MO

# Met



Least





-\$48IVI



















# Impact of Trees on Stormwater System Springfield, MO

### Area





# Impact of Trees on Stormwater System Springfield, MO







Tree canopy

### Annual Impacts of Total Tree Canopy Springfield, MO



### Reduces stormwater system cost by



# Annual Impacts of a Single Tree Springfield, MO



### Annual Impacts of 10,000 Trees Springfield, MO