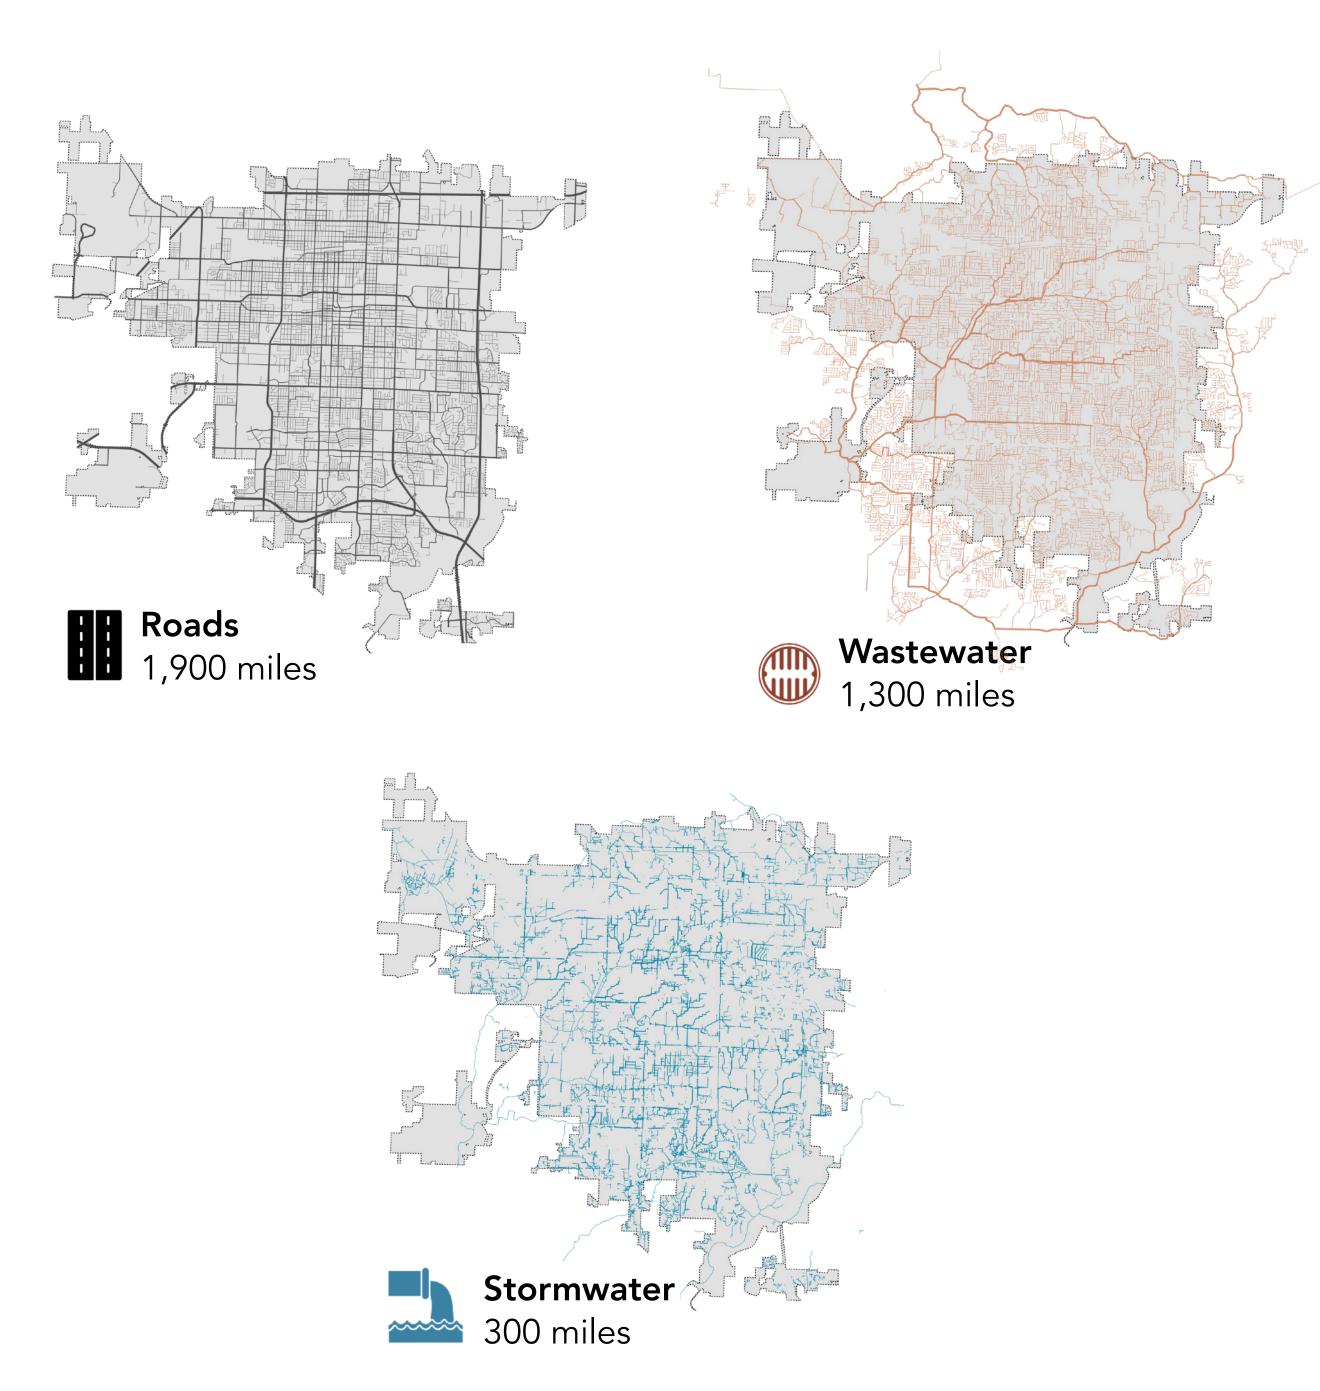

#### Infrastructure Systems

Springfield, MO

#### **Annual Costs: Wastewater**

Springfield, MO

Annual Costs: Roads
Springfield, MO