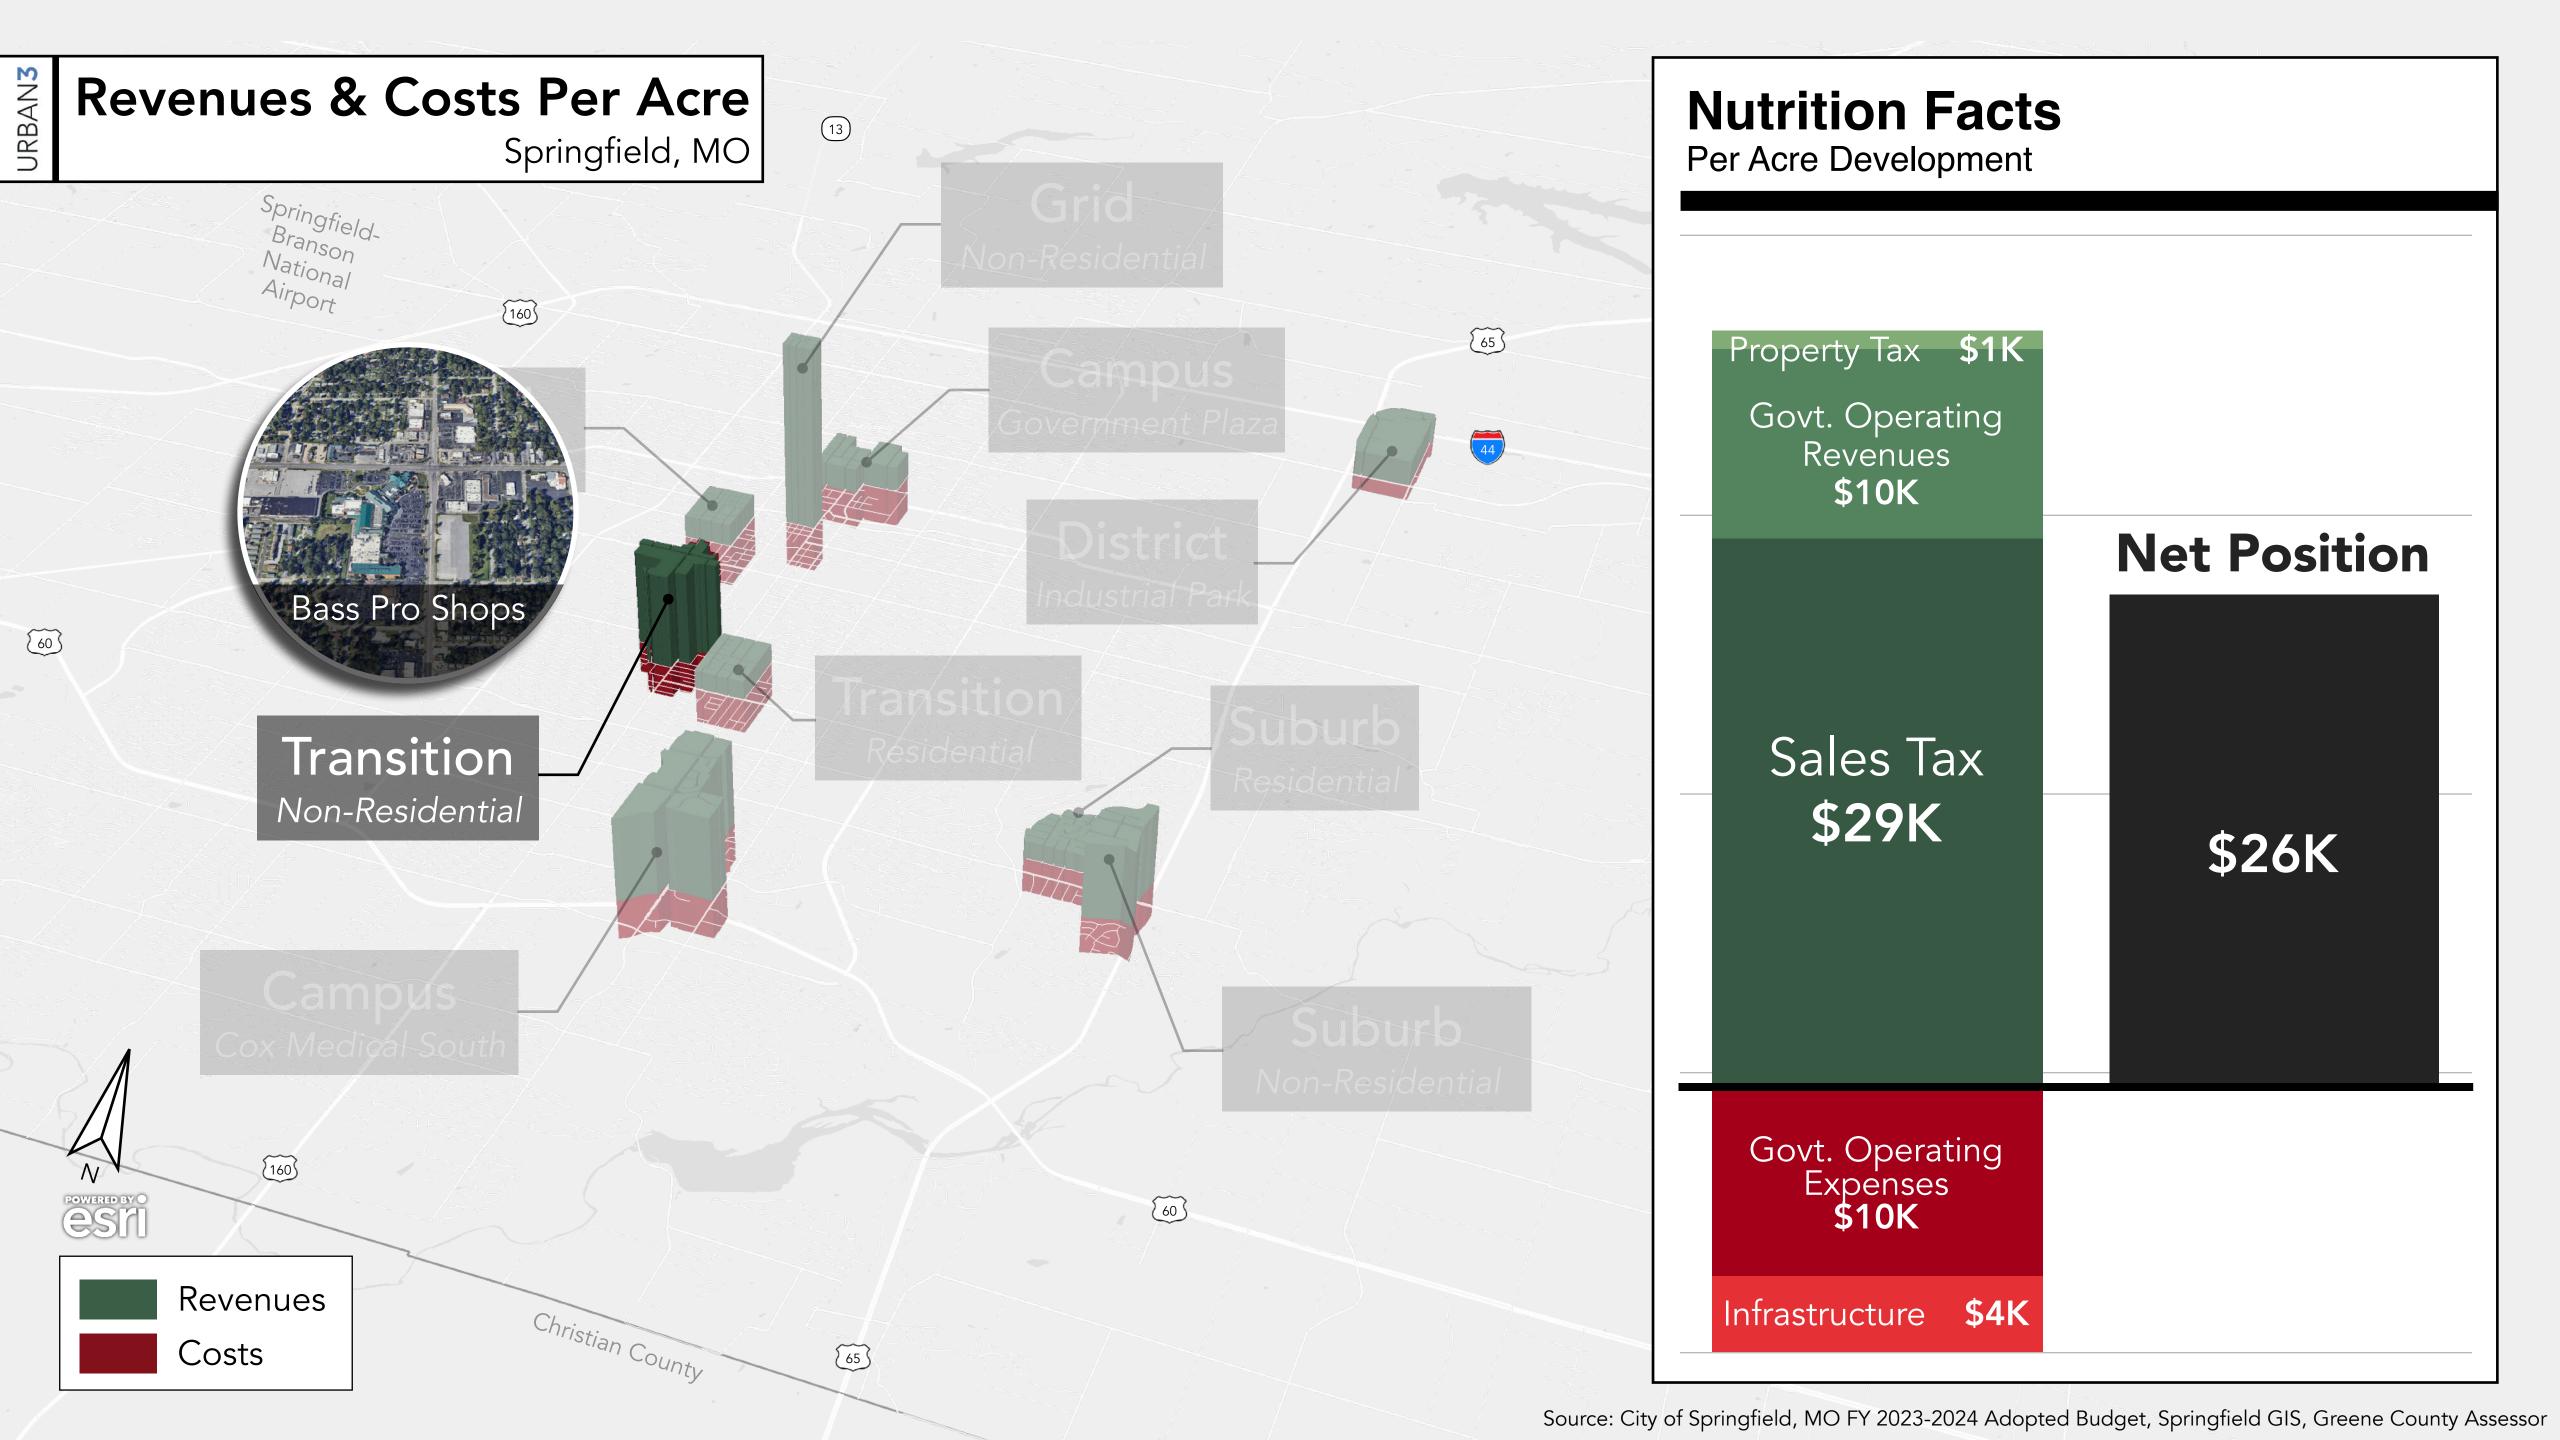

sq. mi, 10%

1940-1959 7 sq. mi, 16%

2000-Today 1 sq. mi, 3%

Population

-----

Feet of Road Per Person





**■ III** Present Day City Limits

Source: Springfield, MO (2022)



#### Infrastructure Systems

Springfield, MO







## Annual Costs: Stormwater Springfield, MO







#### **Annual Costs: Wastewater**

Springfield, MO





Annual Costs: Roads
Springfield, MO



## Infrastructure System Costs Springfield, MO





### Infrastructure Spending

Springfield, MO

\$10914 annually

\$6M Stormwater Roads \$42M Wastewater \$61M

**Current Spending** 

Stormwater \$15M

> Roads + Sidewalk \$80M

Wastewater \$77M

Lifecycle Cost

**5173M** annually



#### Revenues & Costs Per Acre

Springfield, MO



#### Revenues & Costs Per Acre

Springfield, MO

# Met



Least





-\$48IVI



















# Impact of Trees on Stormwater System Springfield, MO

### Area





# Impact of Trees on Stormwater System Springfield, MO







Tree canopy

### Annual Impacts of Total Tree Canopy Springfield, MO



### Reduces stormwater system cost by



# Annual Impacts of a Single Tree Springfield, MO



### Annual Impacts of 10,000 Trees Springfield, MO