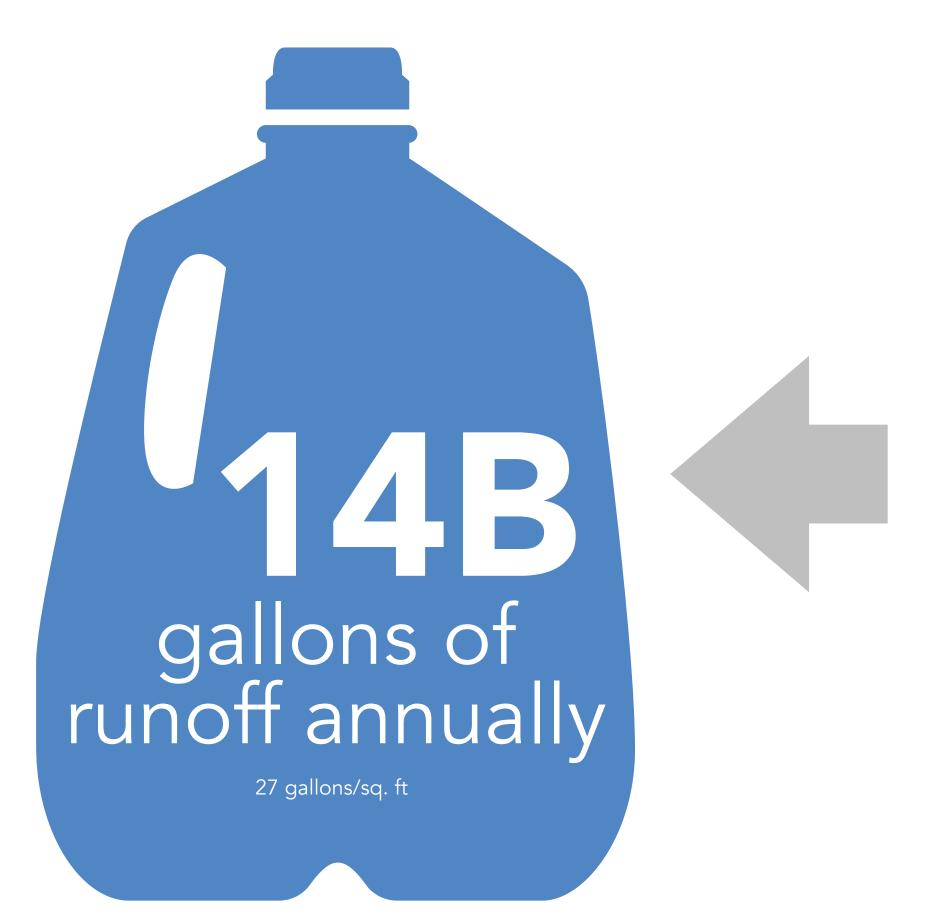

Limits

Source: Springfield, MO (2022)



#### Infrastructure Systems

Springfield, MO







## Annual Costs: Stormwater Springfield, MO







#### **Annual Costs: Wastewater**

Springfield, MO





Annual Costs: Roads
Springfield, MO



## Infrastructure System Costs Springfield, MO





### Infrastructure Spending

Springfield, MO

\$10914 annually

\$6M Stormwater Roads \$42M Wastewater \$61M

**Current Spending** 

Stormwater \$15M

> Roads + Sidewalk \$80M

Wastewater \$77M

Lifecycle Cost

**5173M** annually



#### Revenues & Costs Per Acre

Springfield, MO



#### Revenues & Costs Per Acre

Springfield, MO

# Met



Least





-\$48IVI



















# Impact of Trees on Stormwater System Springfield, MO

### Area





# Impact of Trees on Stormwater System Springfield, MO







Tree canopy

### Annual Impacts of Total Tree Canopy Springfield, MO



### Reduces stormwater system cost by



# Annual Impacts of a Single Tree Springfield, MO



### Annual Impacts of 10,000 Trees Springfield, MO