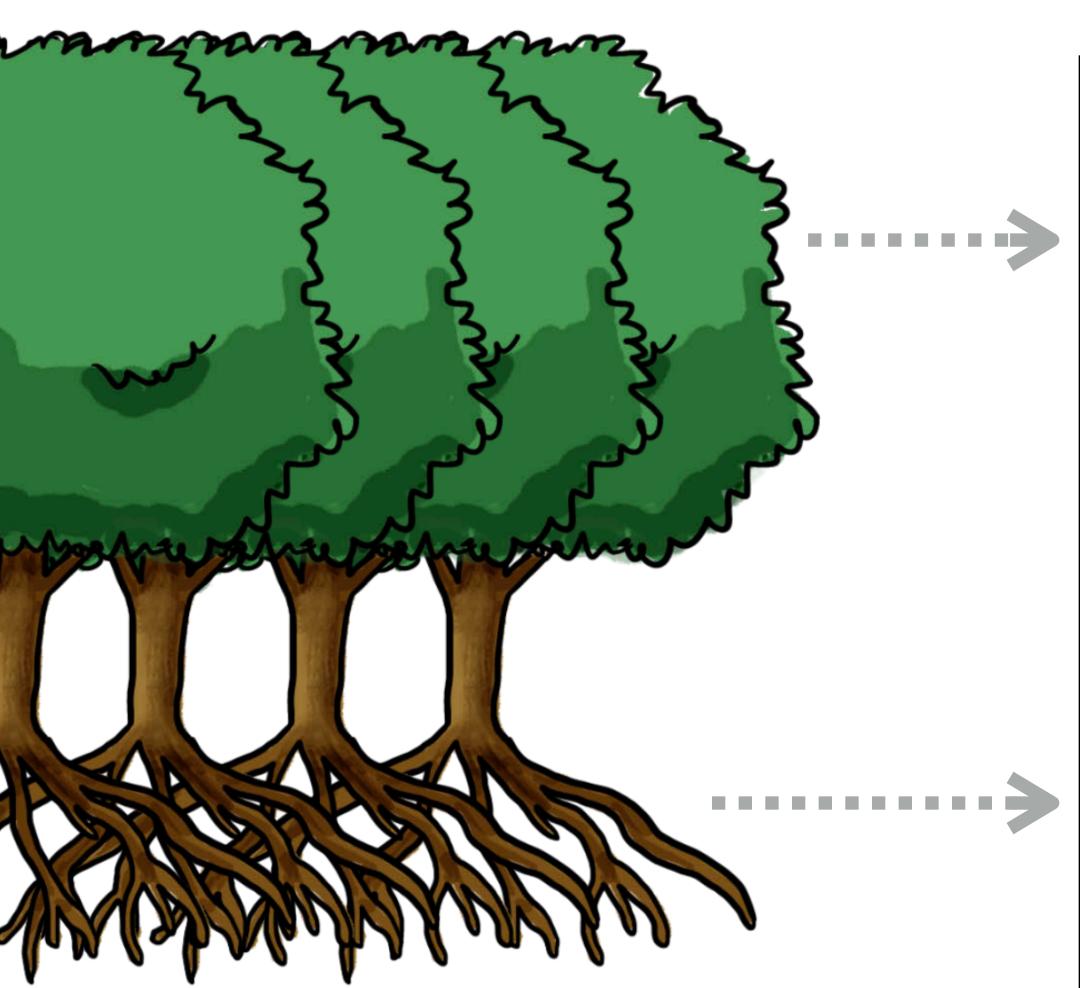

ngfield, MO







## Annual Costs: Stormwater Springfield, MO







#### **Annual Costs: Wastewater**

Springfield, MO





Annual Costs: Roads
Springfield, MO



## Infrastructure System Costs Springfield, MO





### Infrastructure Spending

Springfield, MO

\$10914 annually

\$6M Stormwater Roads \$42M Wastewater \$61M

**Current Spending** 

Stormwater \$15M

> Roads + Sidewalk \$80M

Wastewater \$77M

Lifecycle Cost

**5173M** annually



#### Revenues & Costs Per Acre

Springfield, MO



#### Revenues & Costs Per Acre

Springfield, MO

# Met



Least





-\$48IVI



















# Impact of Trees on Stormwater System Springfield, MO

### Area





# Impact of Trees on Stormwater System Springfield, MO







Tree canopy

### Annual Impacts of Total Tree Canopy Springfield, MO



### Reduces stormwater system cost by



# Annual Impacts of a Single Tree Springfield, MO



### Annual Impacts of 10,000 Trees Springfield, MO