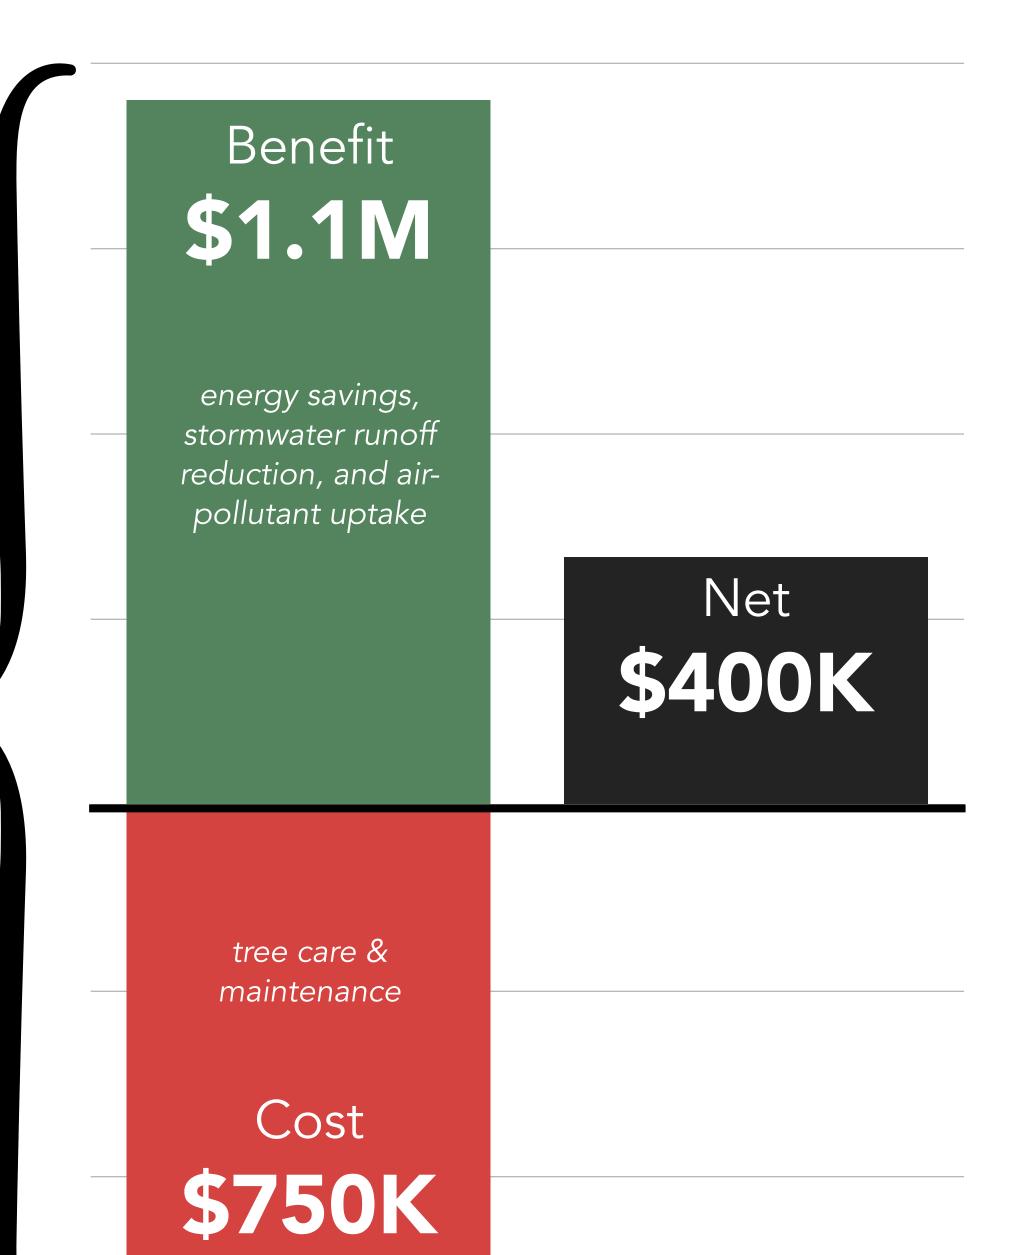

ngfield, MO



## Infrastructure System Costs Springfield, MO





### Infrastructure Spending

Springfield, MO

\$10914 annually

\$6M Stormwater Roads \$42M Wastewater \$61M

**Current Spending** 

Stormwater \$15M

> Roads + Sidewalk \$80M

Wastewater \$77M

Lifecycle Cost

**5173M** annually



#### Revenues & Costs Per Acre

Springfield, MO



#### Revenues & Costs Per Acre

Springfield, MO

# Met



Least





-\$48IVI



















# Impact of Trees on Stormwater System Springfield, MO

### Area





# Impact of Trees on Stormwater System Springfield, MO







Tree canopy

### Annual Impacts of Total Tree Canopy Springfield, MO



### Reduces stormwater system cost by



# Annual Impacts of a Single Tree Springfield, MO



### Annual Impacts of 10,000 Trees Springfield, MO