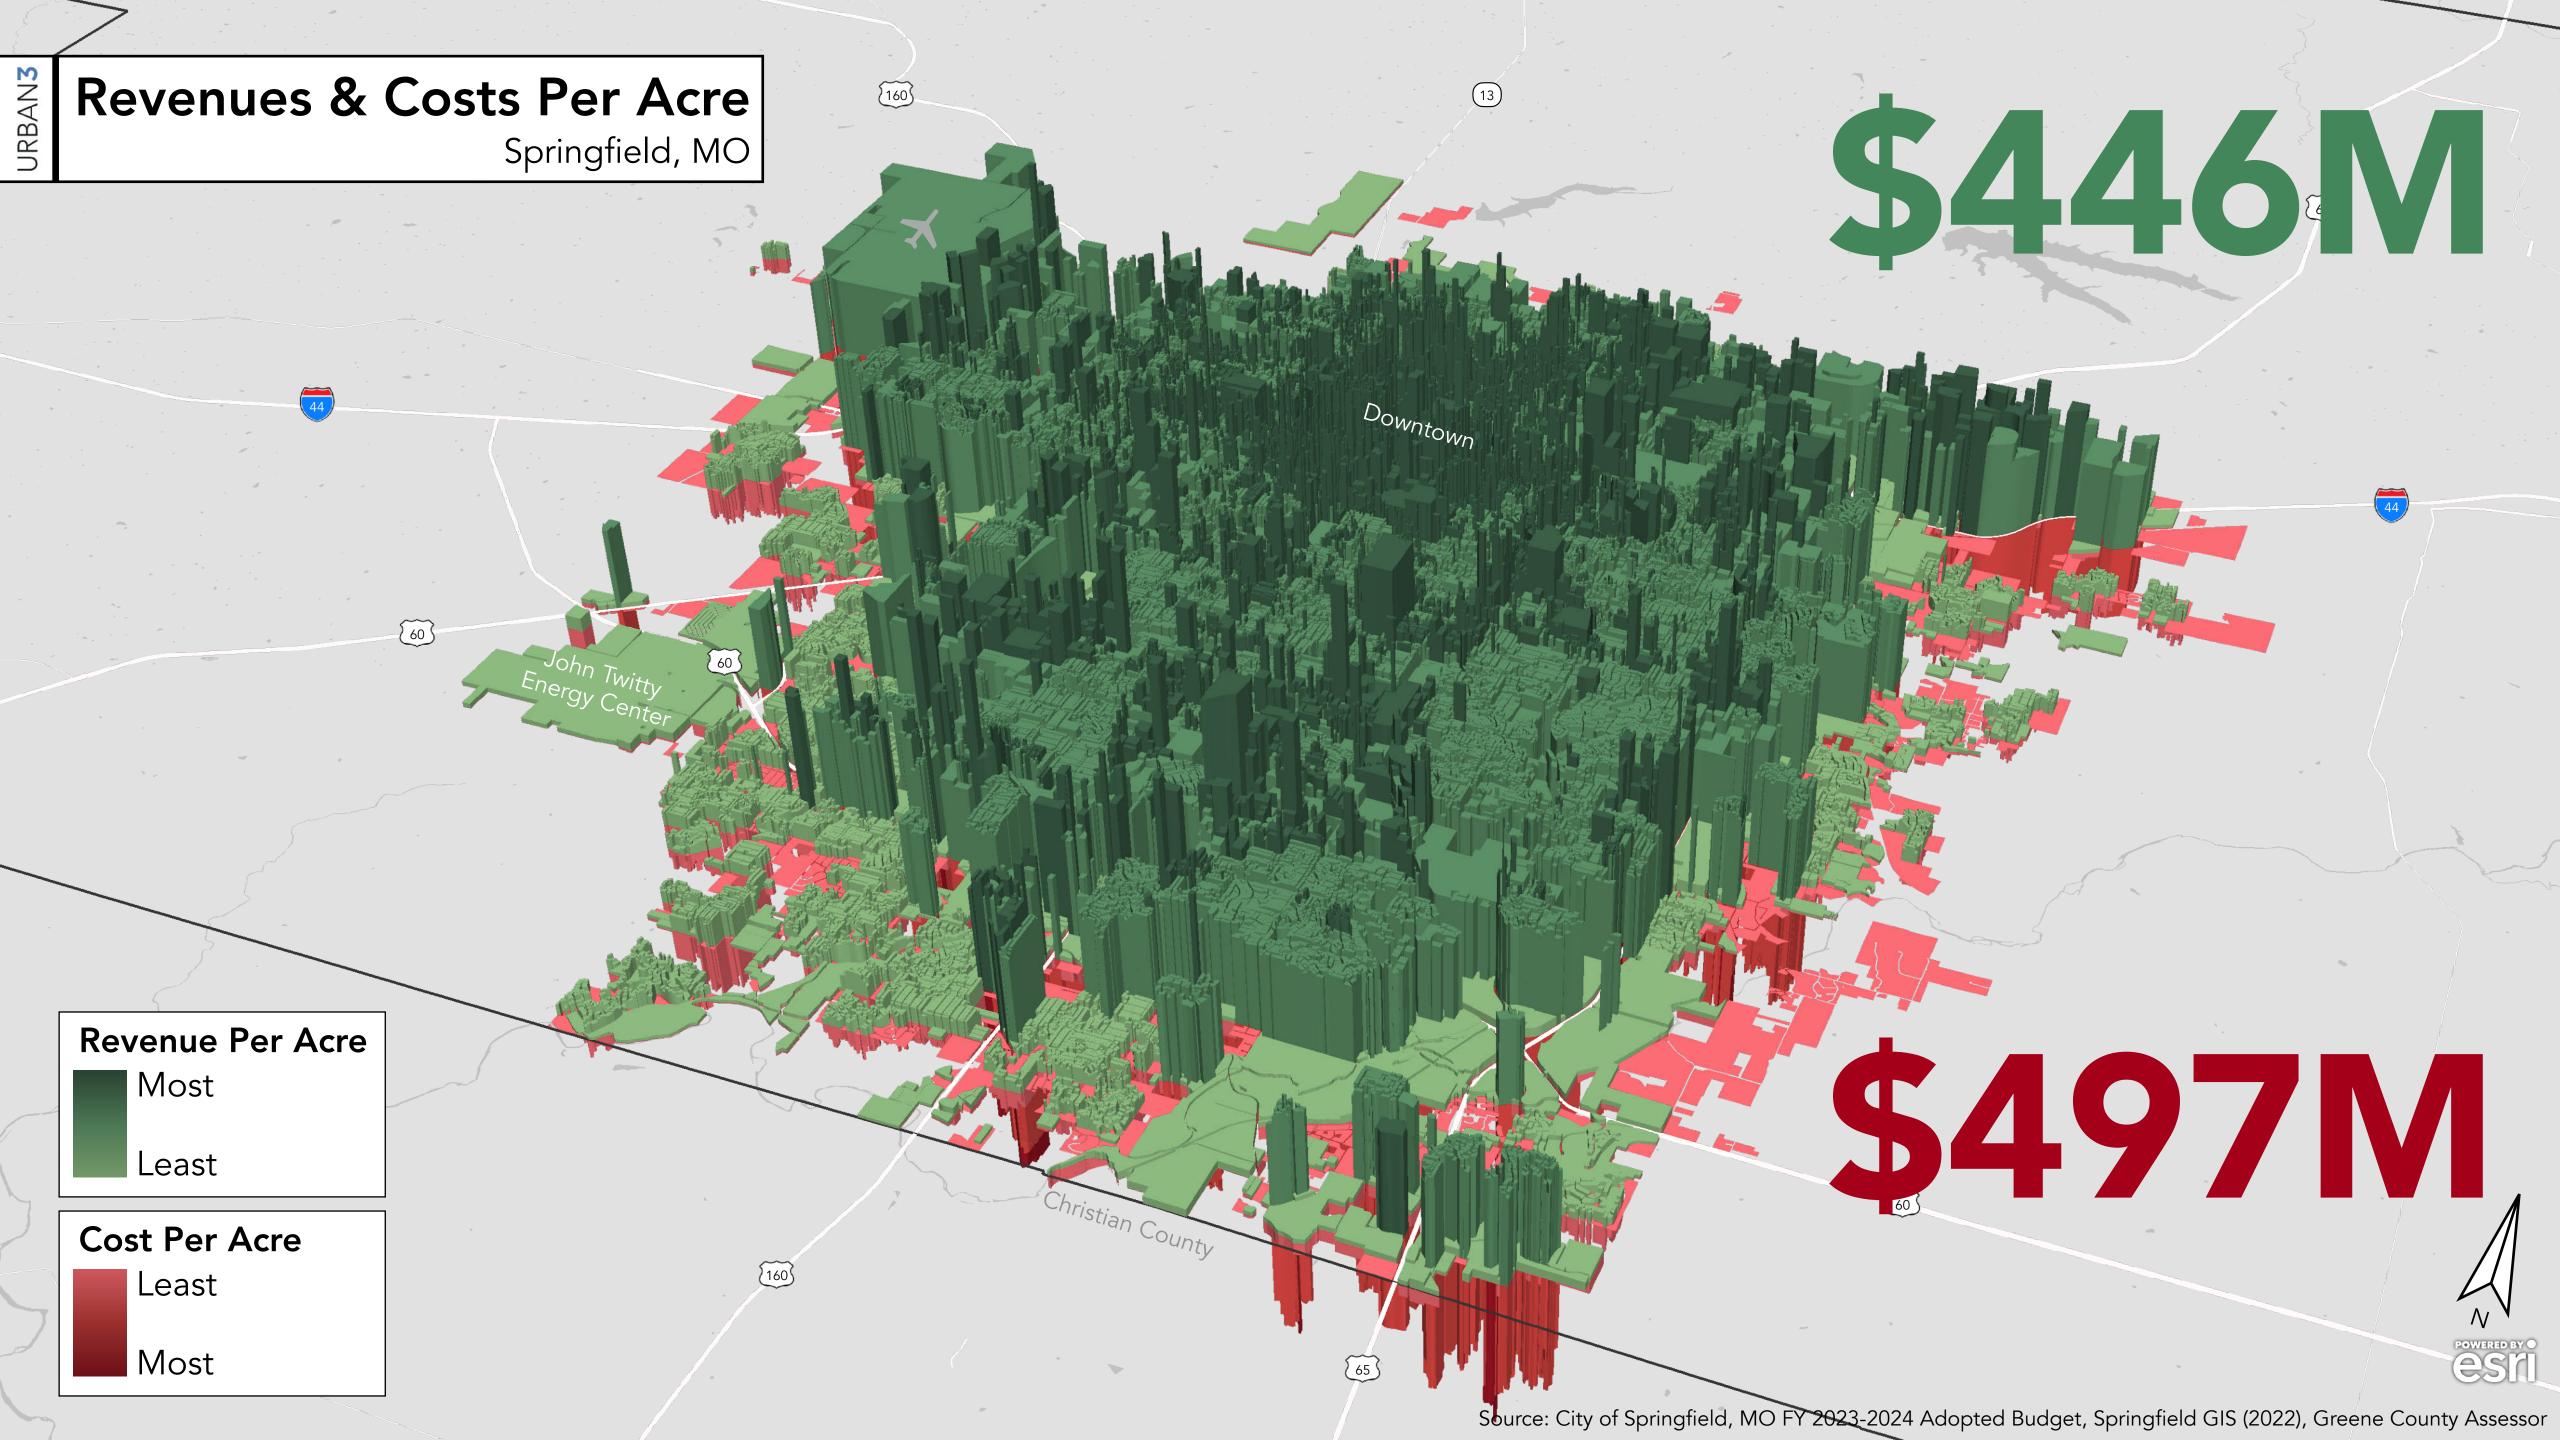

Springfield, MO













• John Twitty Energy Center Area

84 sq. mi

1960-1979 18 sq. mi, 43%

1980-1999

11 sq. mi, 28%

Pre-1940 4 sq. mi, 10%

1940-1959 7 sq. mi, 16%

2000-Today 1 sq. mi, 3%

Population

-----

Feet of Road Per Person





**■ III** Present Day City Limits

Source: Springfield, MO (2022)



#### Infrastructure Systems

Springfield, MO







## Annual Costs: Stormwater Springfield, MO







#### **Annual Costs: Wastewater**

Springfield, MO





Annual Costs: Roads
Springfield, MO



## Infrastructure System Costs Springfield, MO





### Infrastructure Spending

Springfield, MO

\$10914 annually

\$6M Stormwater Roads \$42M Wastewater \$61M

**Current Spending** 

Stormwater \$15M

> Roads + Sidewalk \$80M

Wastewater \$77M

Lifecycle Cost

**5173M** annually



#### Revenues & Costs Per Acre

Springfield, MO



#### Revenues & Costs Per Acre

Springfield, MO

# Met



Least





-\$48IVI



















# Impact of Trees on Stormwater System Springfield, MO

### Area





# Impact of Trees on Stormwater System Springfield, MO







Tree canopy

### Annual Impacts of Total Tree Canopy Springfield, MO



### Reduces stormwater system cost by



# Annual Impacts of a Single Tree Springfield, MO



### Annual Impacts of 10,000 Trees Springfield, MO