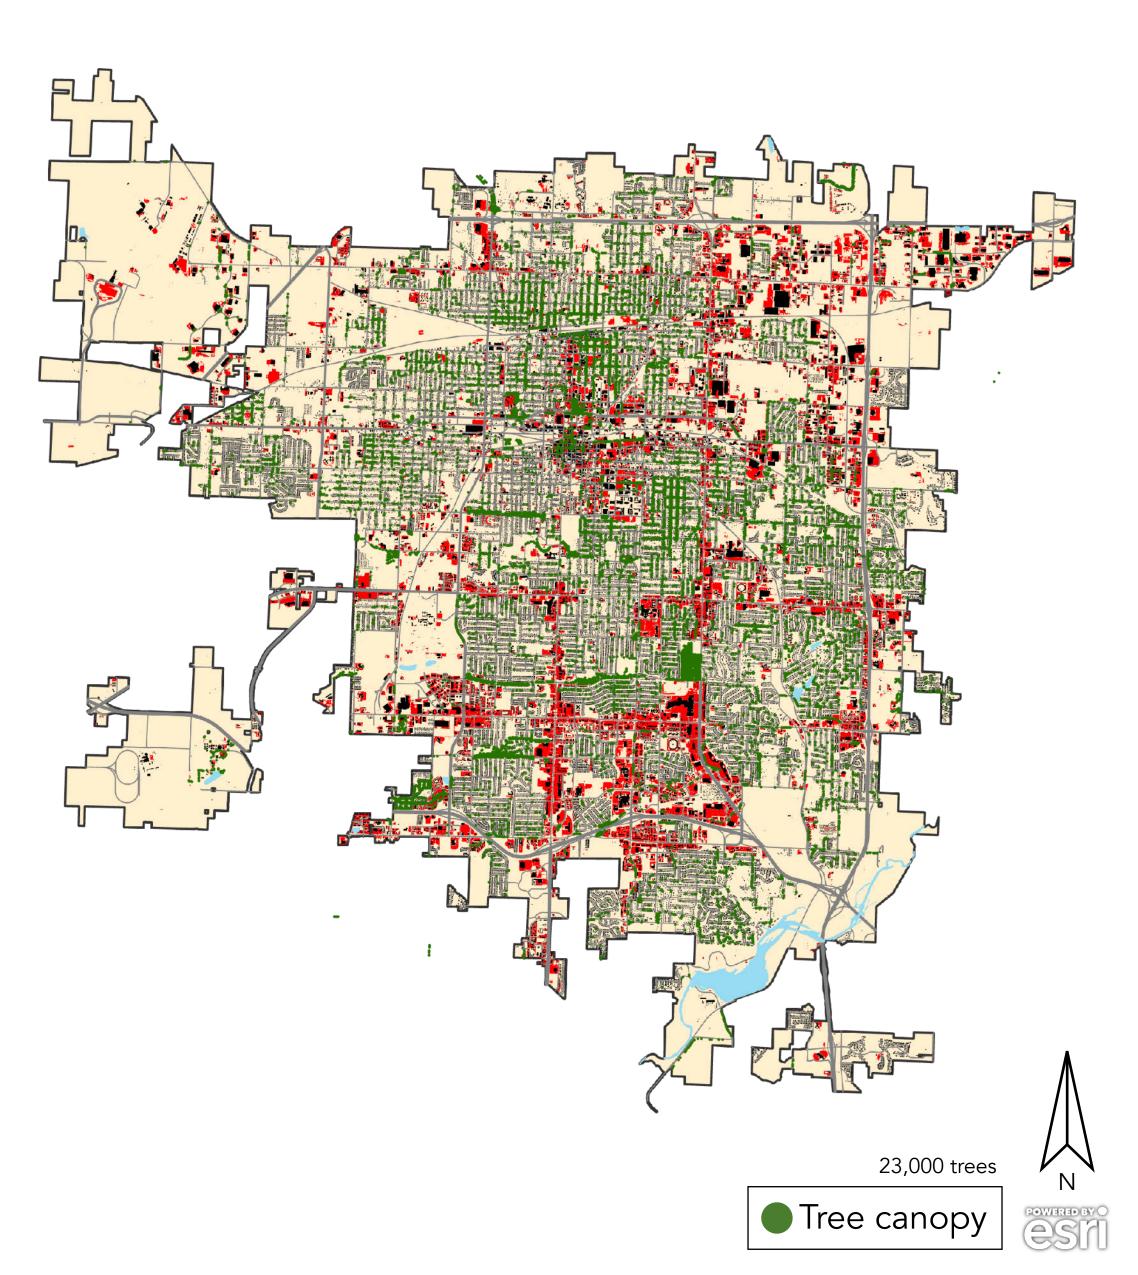

# Impact of Trees on Stormwater System Springfield, MO

Tree canopy

### Annual Impacts of Total Tree Canopy Springfield, MO