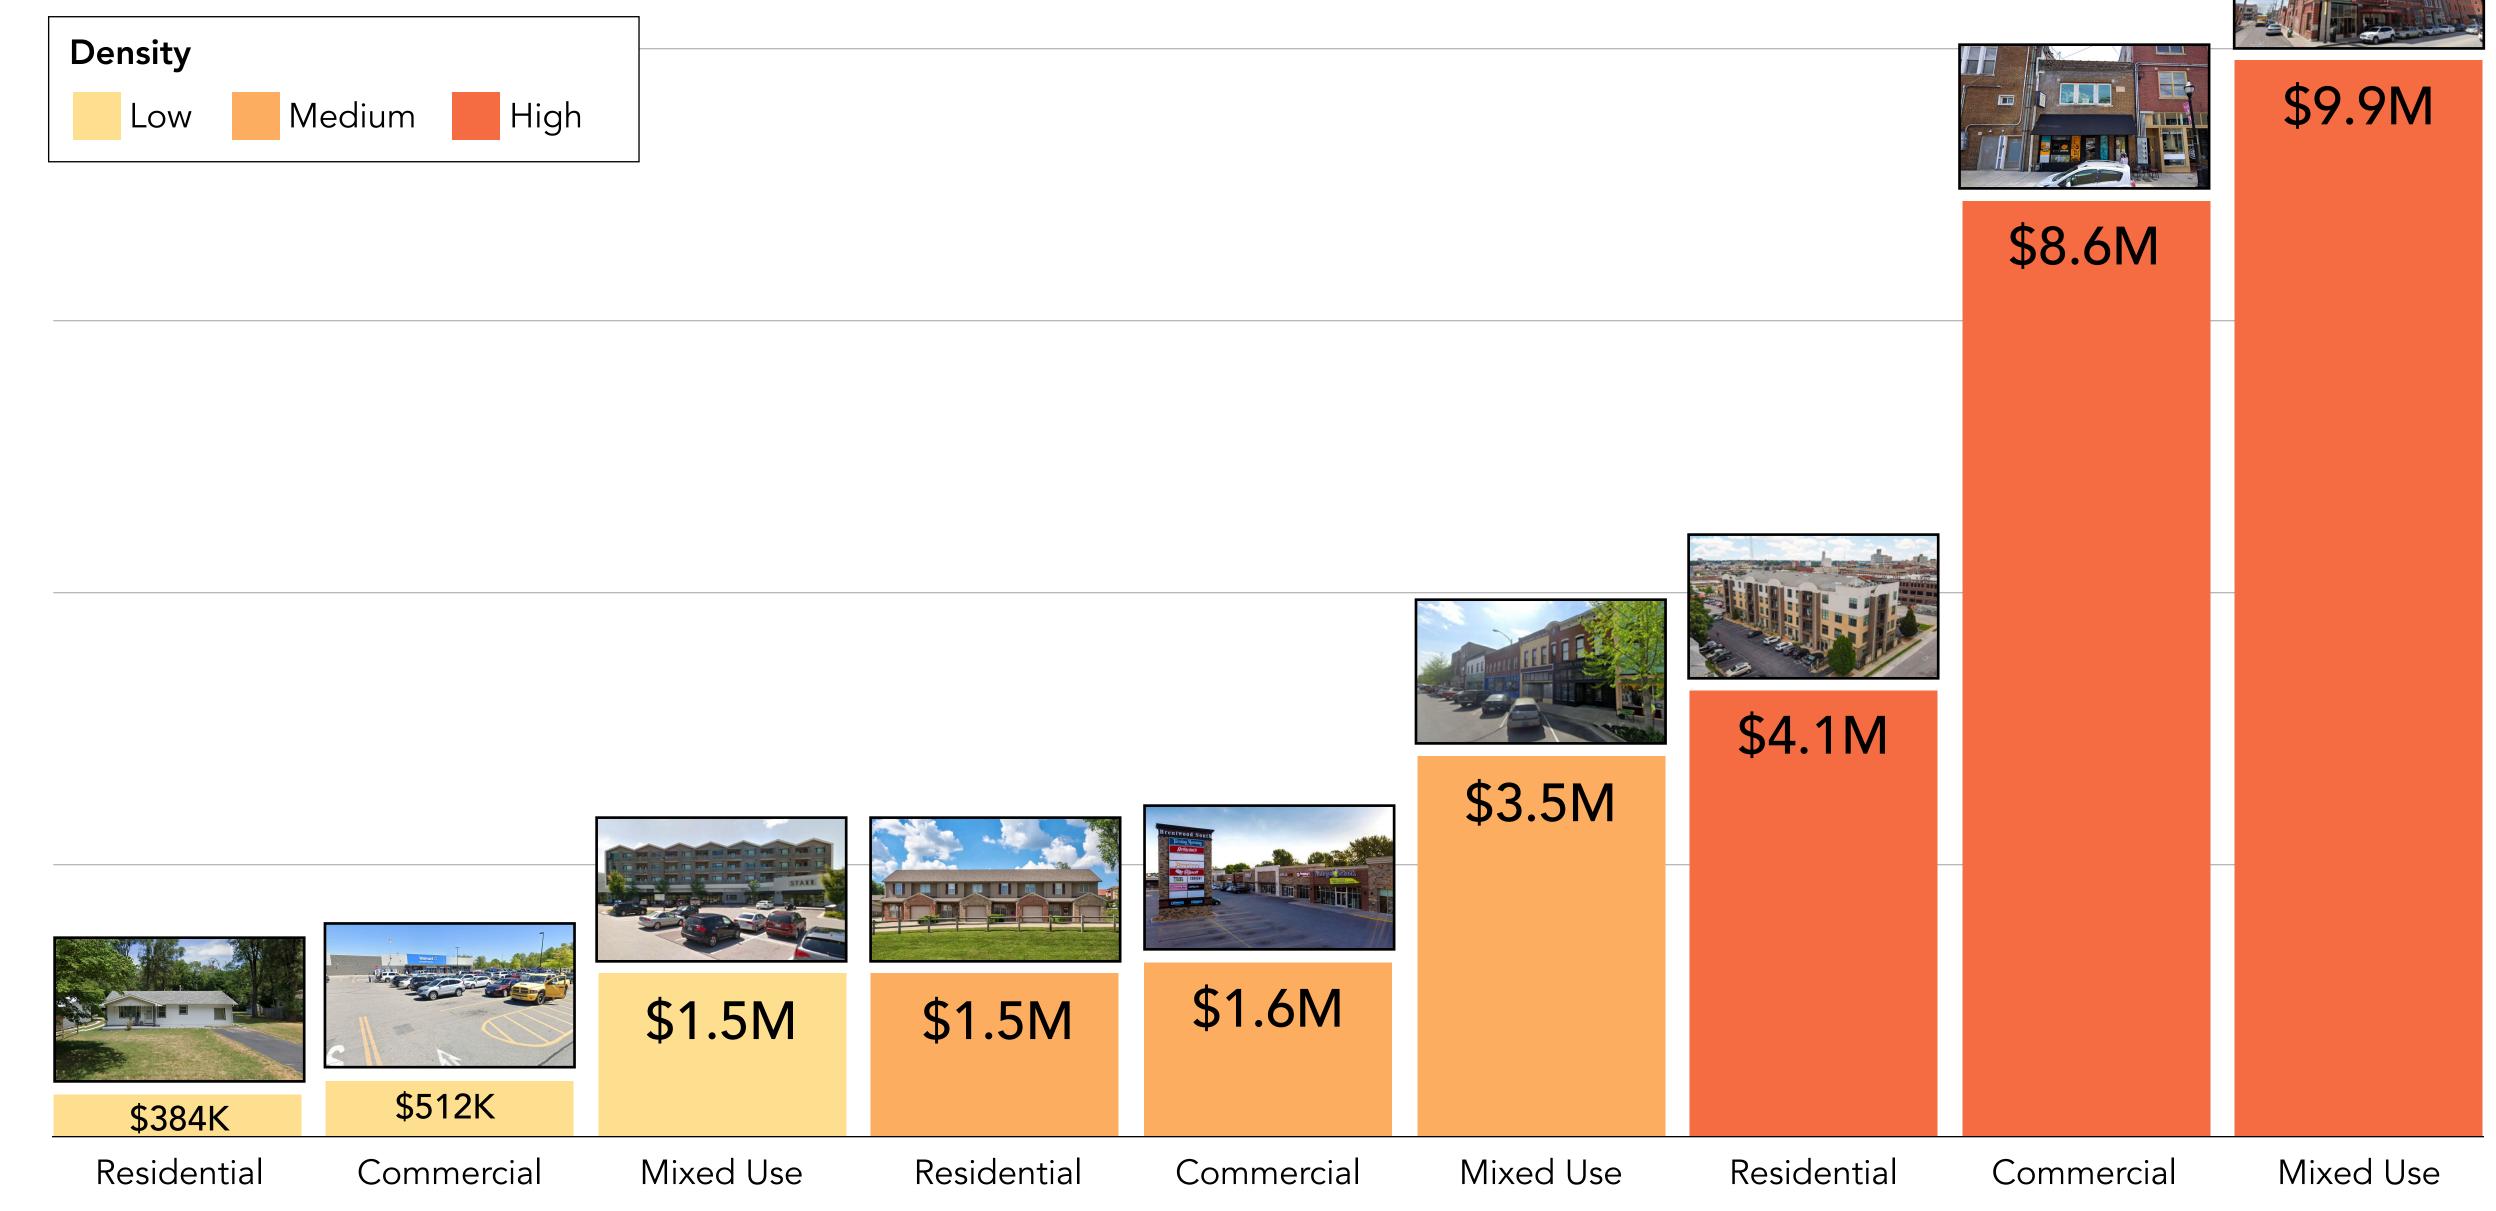

# Property Tax Revenue Per Acre by Building Type Springfield, MO

|             | LOW DENSITY | MEDIUM DENSITY                  | HIGH DENSITY |
|-------------|-------------|---------------------------------|--------------|
| RESIDENTIAL | \$384K      | \$1.5M                          | \$4.1M       |
| COMMERCIAL  | \$512K      | Brentwood South    Congentucion | \$8.6M       |
| MIXED USE   | \$1.5M      | \$3.5M                          | \$9.9M       |