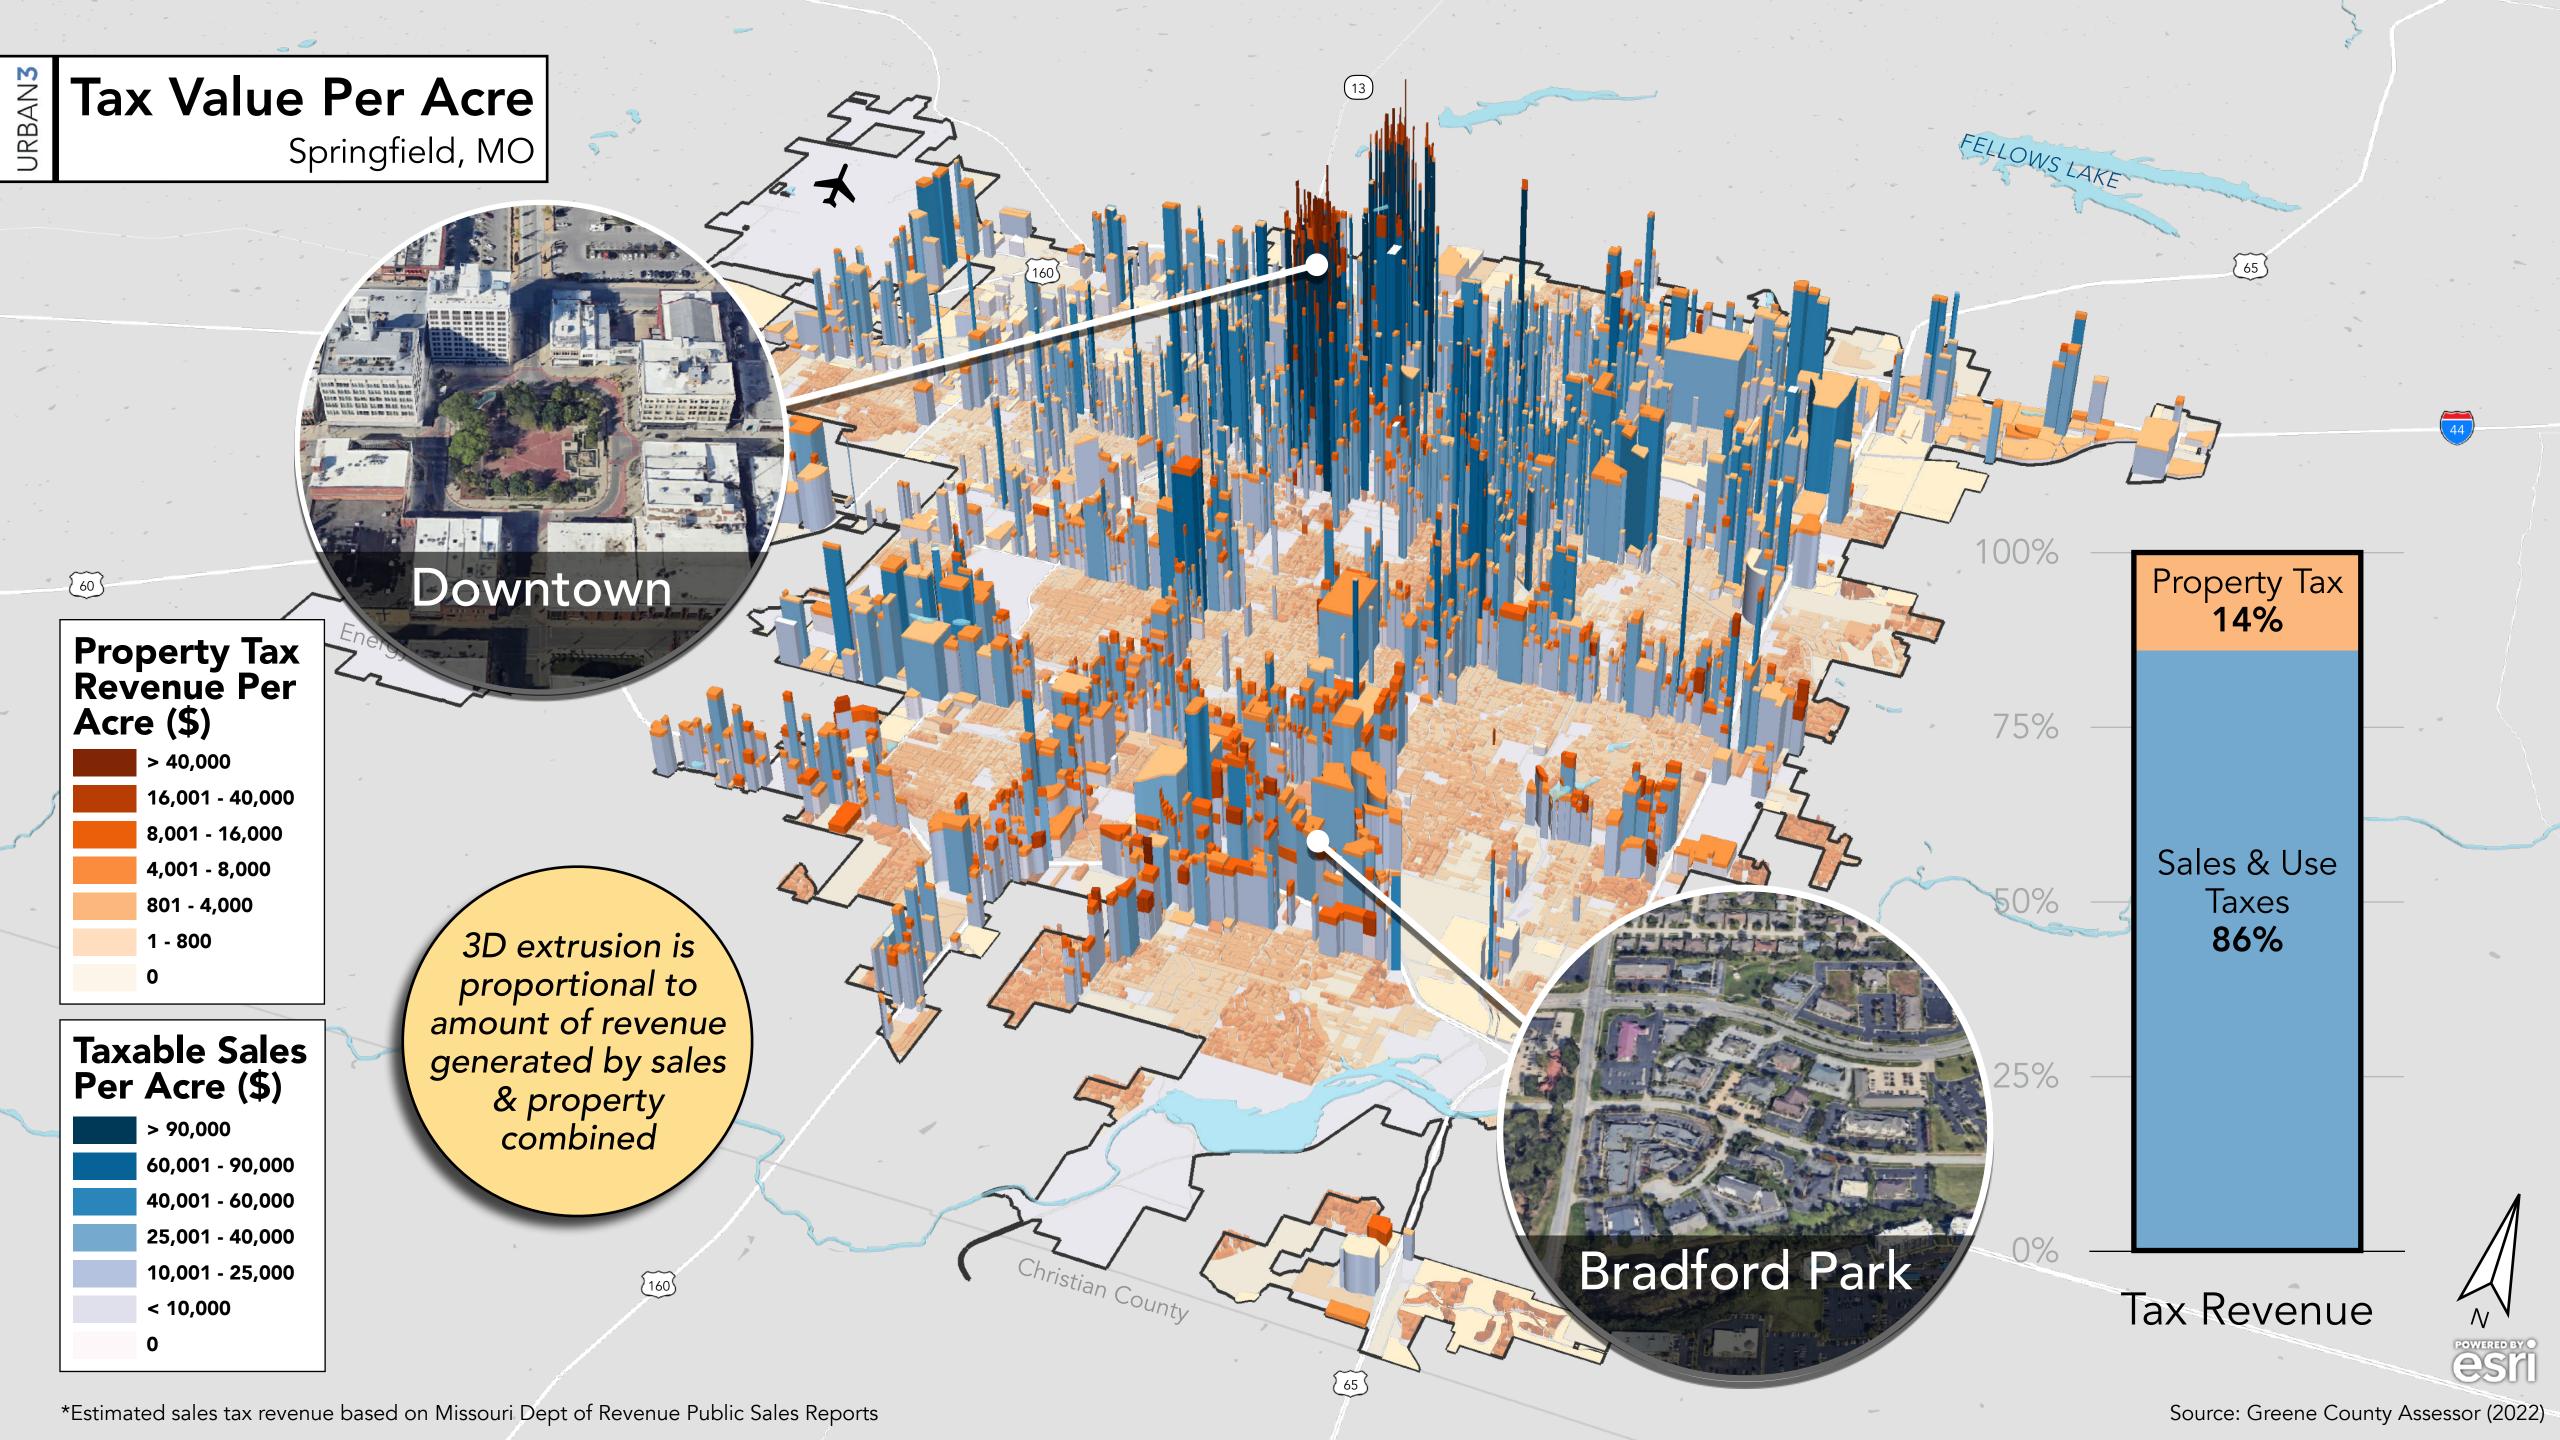

# Property Tax Revenue Per Acre by Building Type Springfield, MO

|             | LOW DENSITY | MEDIUM DENSITY                  | HIGH DENSITY |
|-------------|-------------|---------------------------------|--------------|
| RESIDENTIAL | \$384K      | \$1.5M                          | \$4.1M       |
| COMMERCIAL  | \$512K      | Brentwood South    Congentucion | \$8.6M       |
| MIXED USE   | \$1.5M      | \$3.5M                          | \$9.9M       |

# Property Tax Revenue Per Acre by Building Type Springfield, MO

• John Twitty Energy Center Area

84 sq. mi

1960-1979 18 sq. mi, 43%

1980-1999

11 sq. mi, 28%

Pre-1940 4 sq. mi, 10%

1940-1959 7 sq. mi, 16%