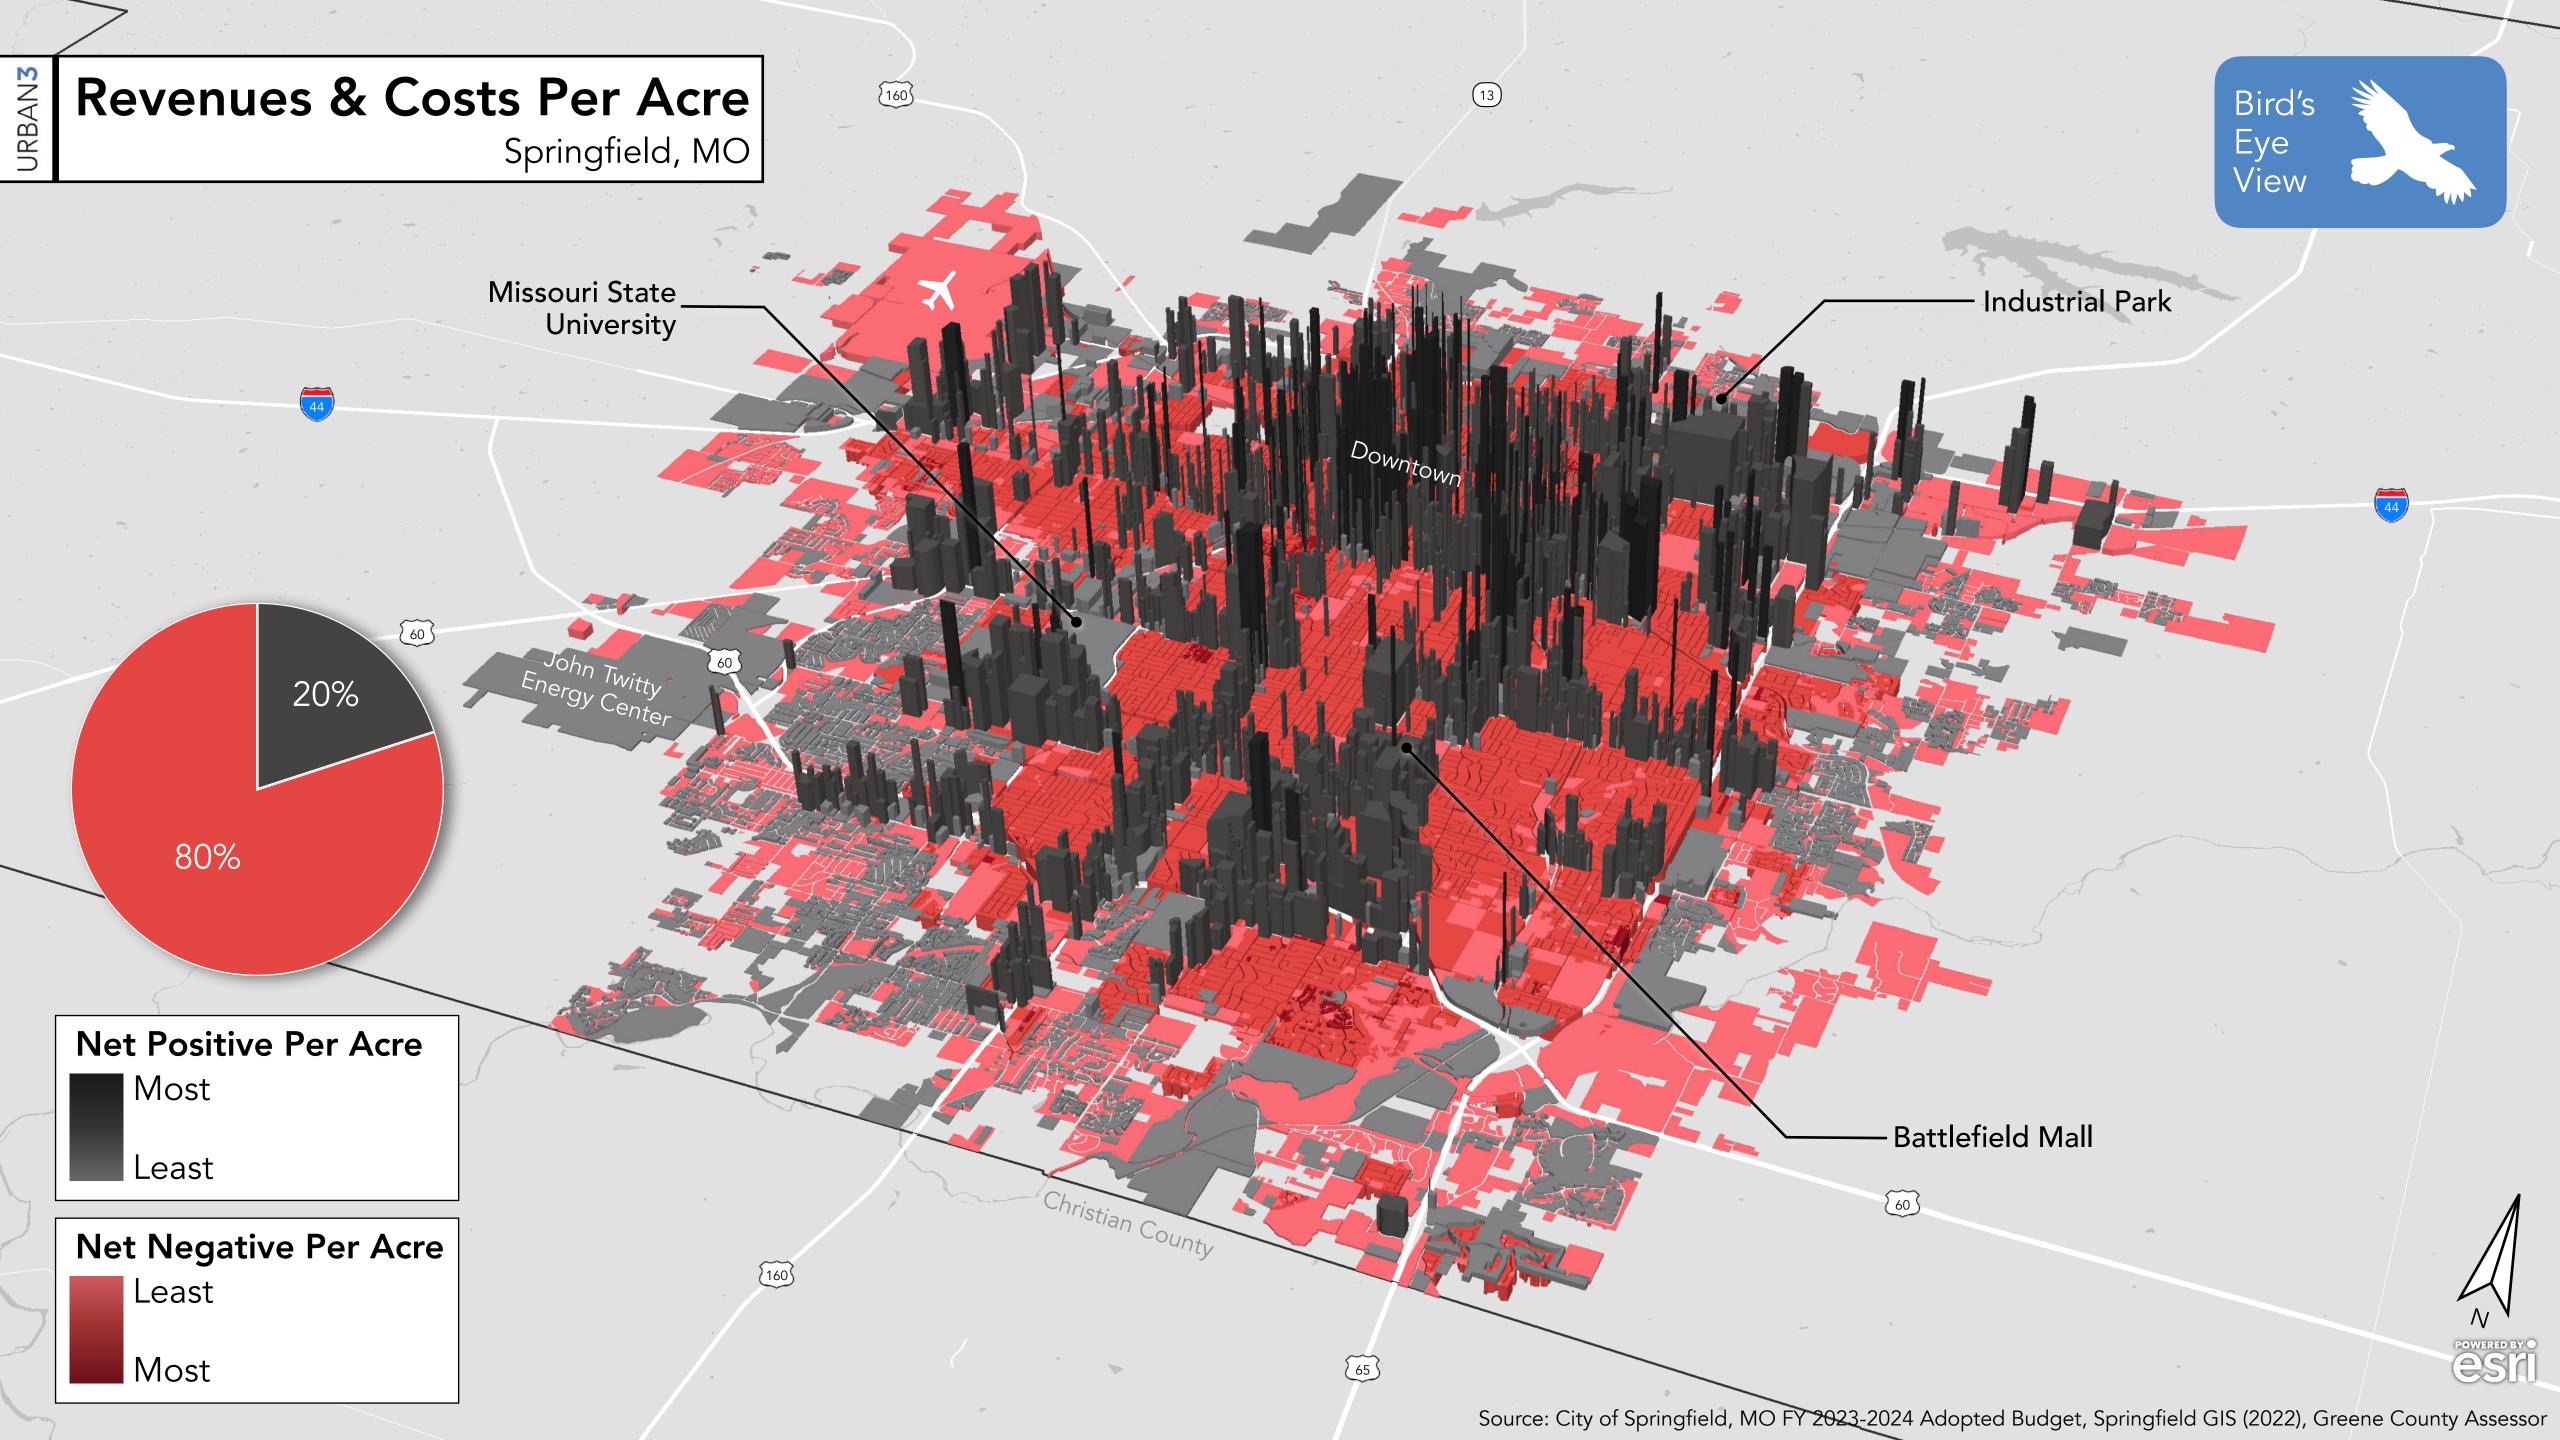

40 4 sq. mi, 10%

1940-1959 7 sq. mi, 16%

2000-Today 1 sq. mi, 3%

Population

-----

Feet of Road Per Person





**■ III** Present Day City Limits

Source: Springfield, MO (2022)



#### Infrastructure Systems

Springfield, MO







## Annual Costs: Stormwater Springfield, MO







#### **Annual Costs: Wastewater**

Springfield, MO





Annual Costs: Roads
Springfield, MO



## Infrastructure System Costs Springfield, MO





### Infrastructure Spending

Springfield, MO

\$10914 annually

\$6M Stormwater Roads \$42M Wastewater \$61M

**Current Spending** 

Stormwater \$15M

> Roads + Sidewalk \$80M

Wastewater \$77M

Lifecycle Cost

**5173M** annually



#### Revenues & Costs Per Acre

Springfield, MO



#### Revenues & Costs Per Acre

Springfield, MO

# Met



Least





-\$48IVI



















# Impact of Trees on Stormwater System Springfield, MO

### Area





# Impact of Trees on Stormwater System Springfield, MO







Tree canopy

### Annual Impacts of Total Tree Canopy Springfield, MO



### Reduces stormwater system cost by



# Annual Impacts of a Single Tree Springfield, MO



### Annual Impacts of 10,000 Trees Springfield, MO