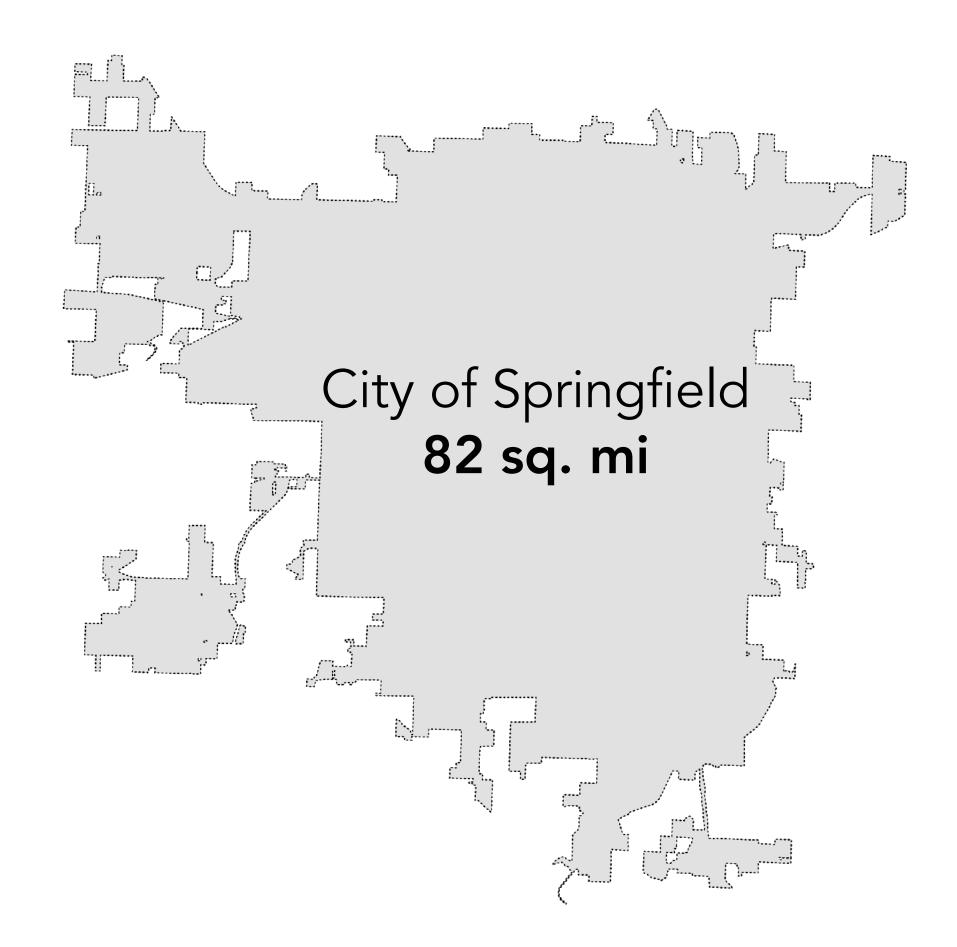

| LOW DENSITY | MEDIUM DENSITY                  | HIGH DENSITY |
|-------------|-------------|---------------------------------|--------------|
| RESIDENTIAL | \$384K      | \$1.5M                          | \$4.1M       |
| COMMERCIAL  | \$512K      | Brentwood South    Congentucion | \$8.6M       |
| MIXED USE   | \$1.5M      | \$3.5M                          | \$9.9M       |

# Property Tax Revenue Per Acre by Building Type Springfield, MO













• John Twitty Energy Center Area

84 sq. mi

1960-1979 18 sq. mi, 43%

1980-1999

11 sq. mi, 28%

Pre-1940 4 sq. mi, 10%

1940-1959 7 sq. mi, 16%

2000-Today 1 sq. mi, 3%

Population

-----

Feet of Road Per Person





**■ III** Present Day City Limits

Source: Springfield, MO (2022)



#### Infrastructure Systems

Springfield, MO







## Annual Costs: Stormwater Springfield, MO







#### **Annual Costs: Wastewater**

Springfield, MO





Annual Costs: Roads
Springfield, MO



## Infrastructure System Costs Springfield, MO





### Infrastructure Spending

Springfield, MO

\$10914 annually

\$6M Stormwater Roads \$42M Wastewater \$61M

**Current Spending** 

Stormwater \$15M

> Roads + Sidewalk \$80M

Wastewater \$77M

Lifecycle Cost

**5173M** annually



#### Revenues & Costs Per Acre

Springfield, MO



#### Revenues & Costs Per Acre

Springfield, MO

# Met



Least





-\$48IVI



















# Impact of Trees on Stormwater System Springfield, MO

### Area





# Impact of Trees on Stormwater System Springfield, MO







Tree canopy

### Annual Impacts of Total Tree Canopy Springfield, MO



### Reduces