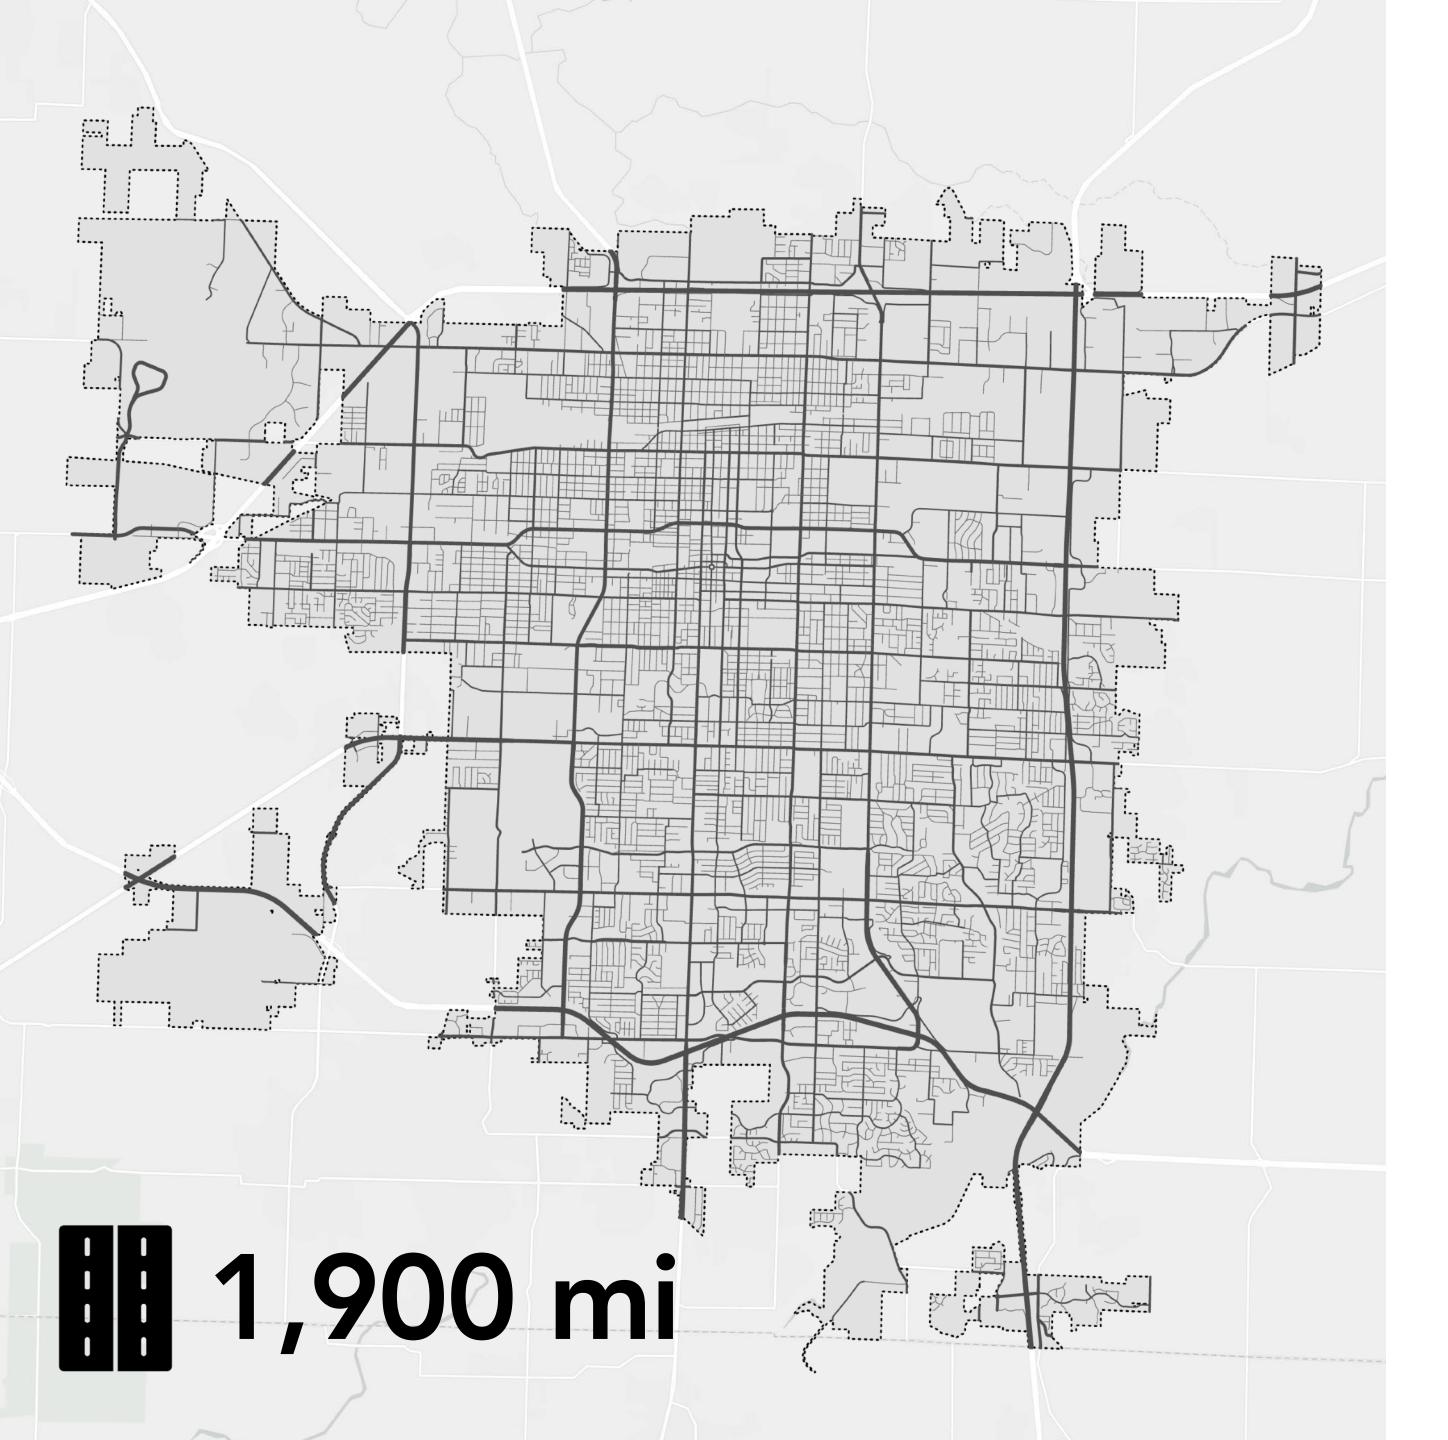

#### **Annual Costs: Wastewater**

Springfield, MO

Annual Costs: Roads
Springfield, MO

### Infrastructure Spending

Springfield, MO

\$10914 annually

\$6M Stormwater Roads \$42M Wastewater \$61M

**Current Spending** 

Stormwater \$15M

> Roads + Sidewalk \$80M

Wastewater \$77M