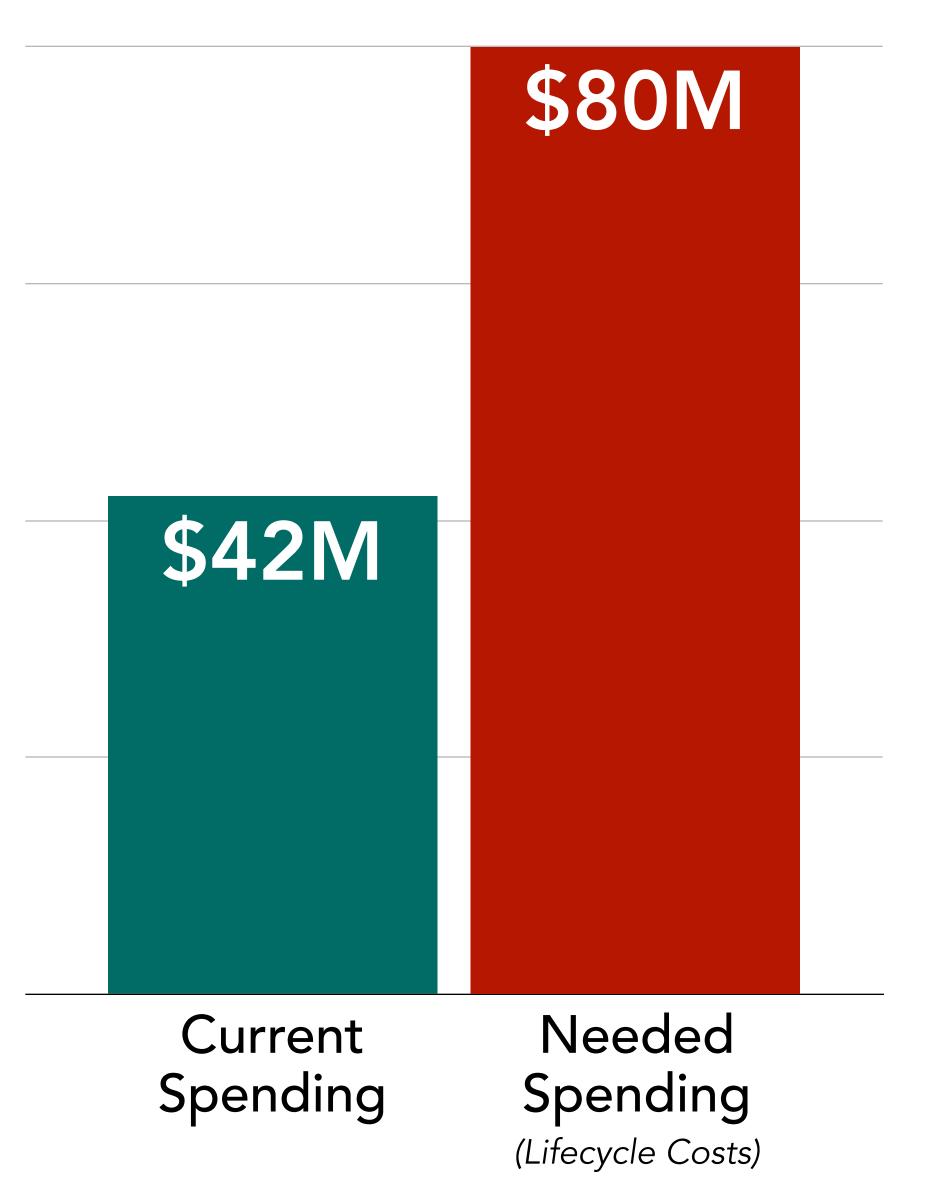

#### **Annual Costs: Wastewater**

Springfield, MO

Annual Costs: Roads
Springfield, MO

### Infrastructure Spending

Springfield, MO

\$10914 annually

\$6M Stormwater Roads \$42M Wastewater \$61M

**Current Spending** 

Stormwater \$15M

> Roads + Sidewalk \$80M

Wastewater \$77M