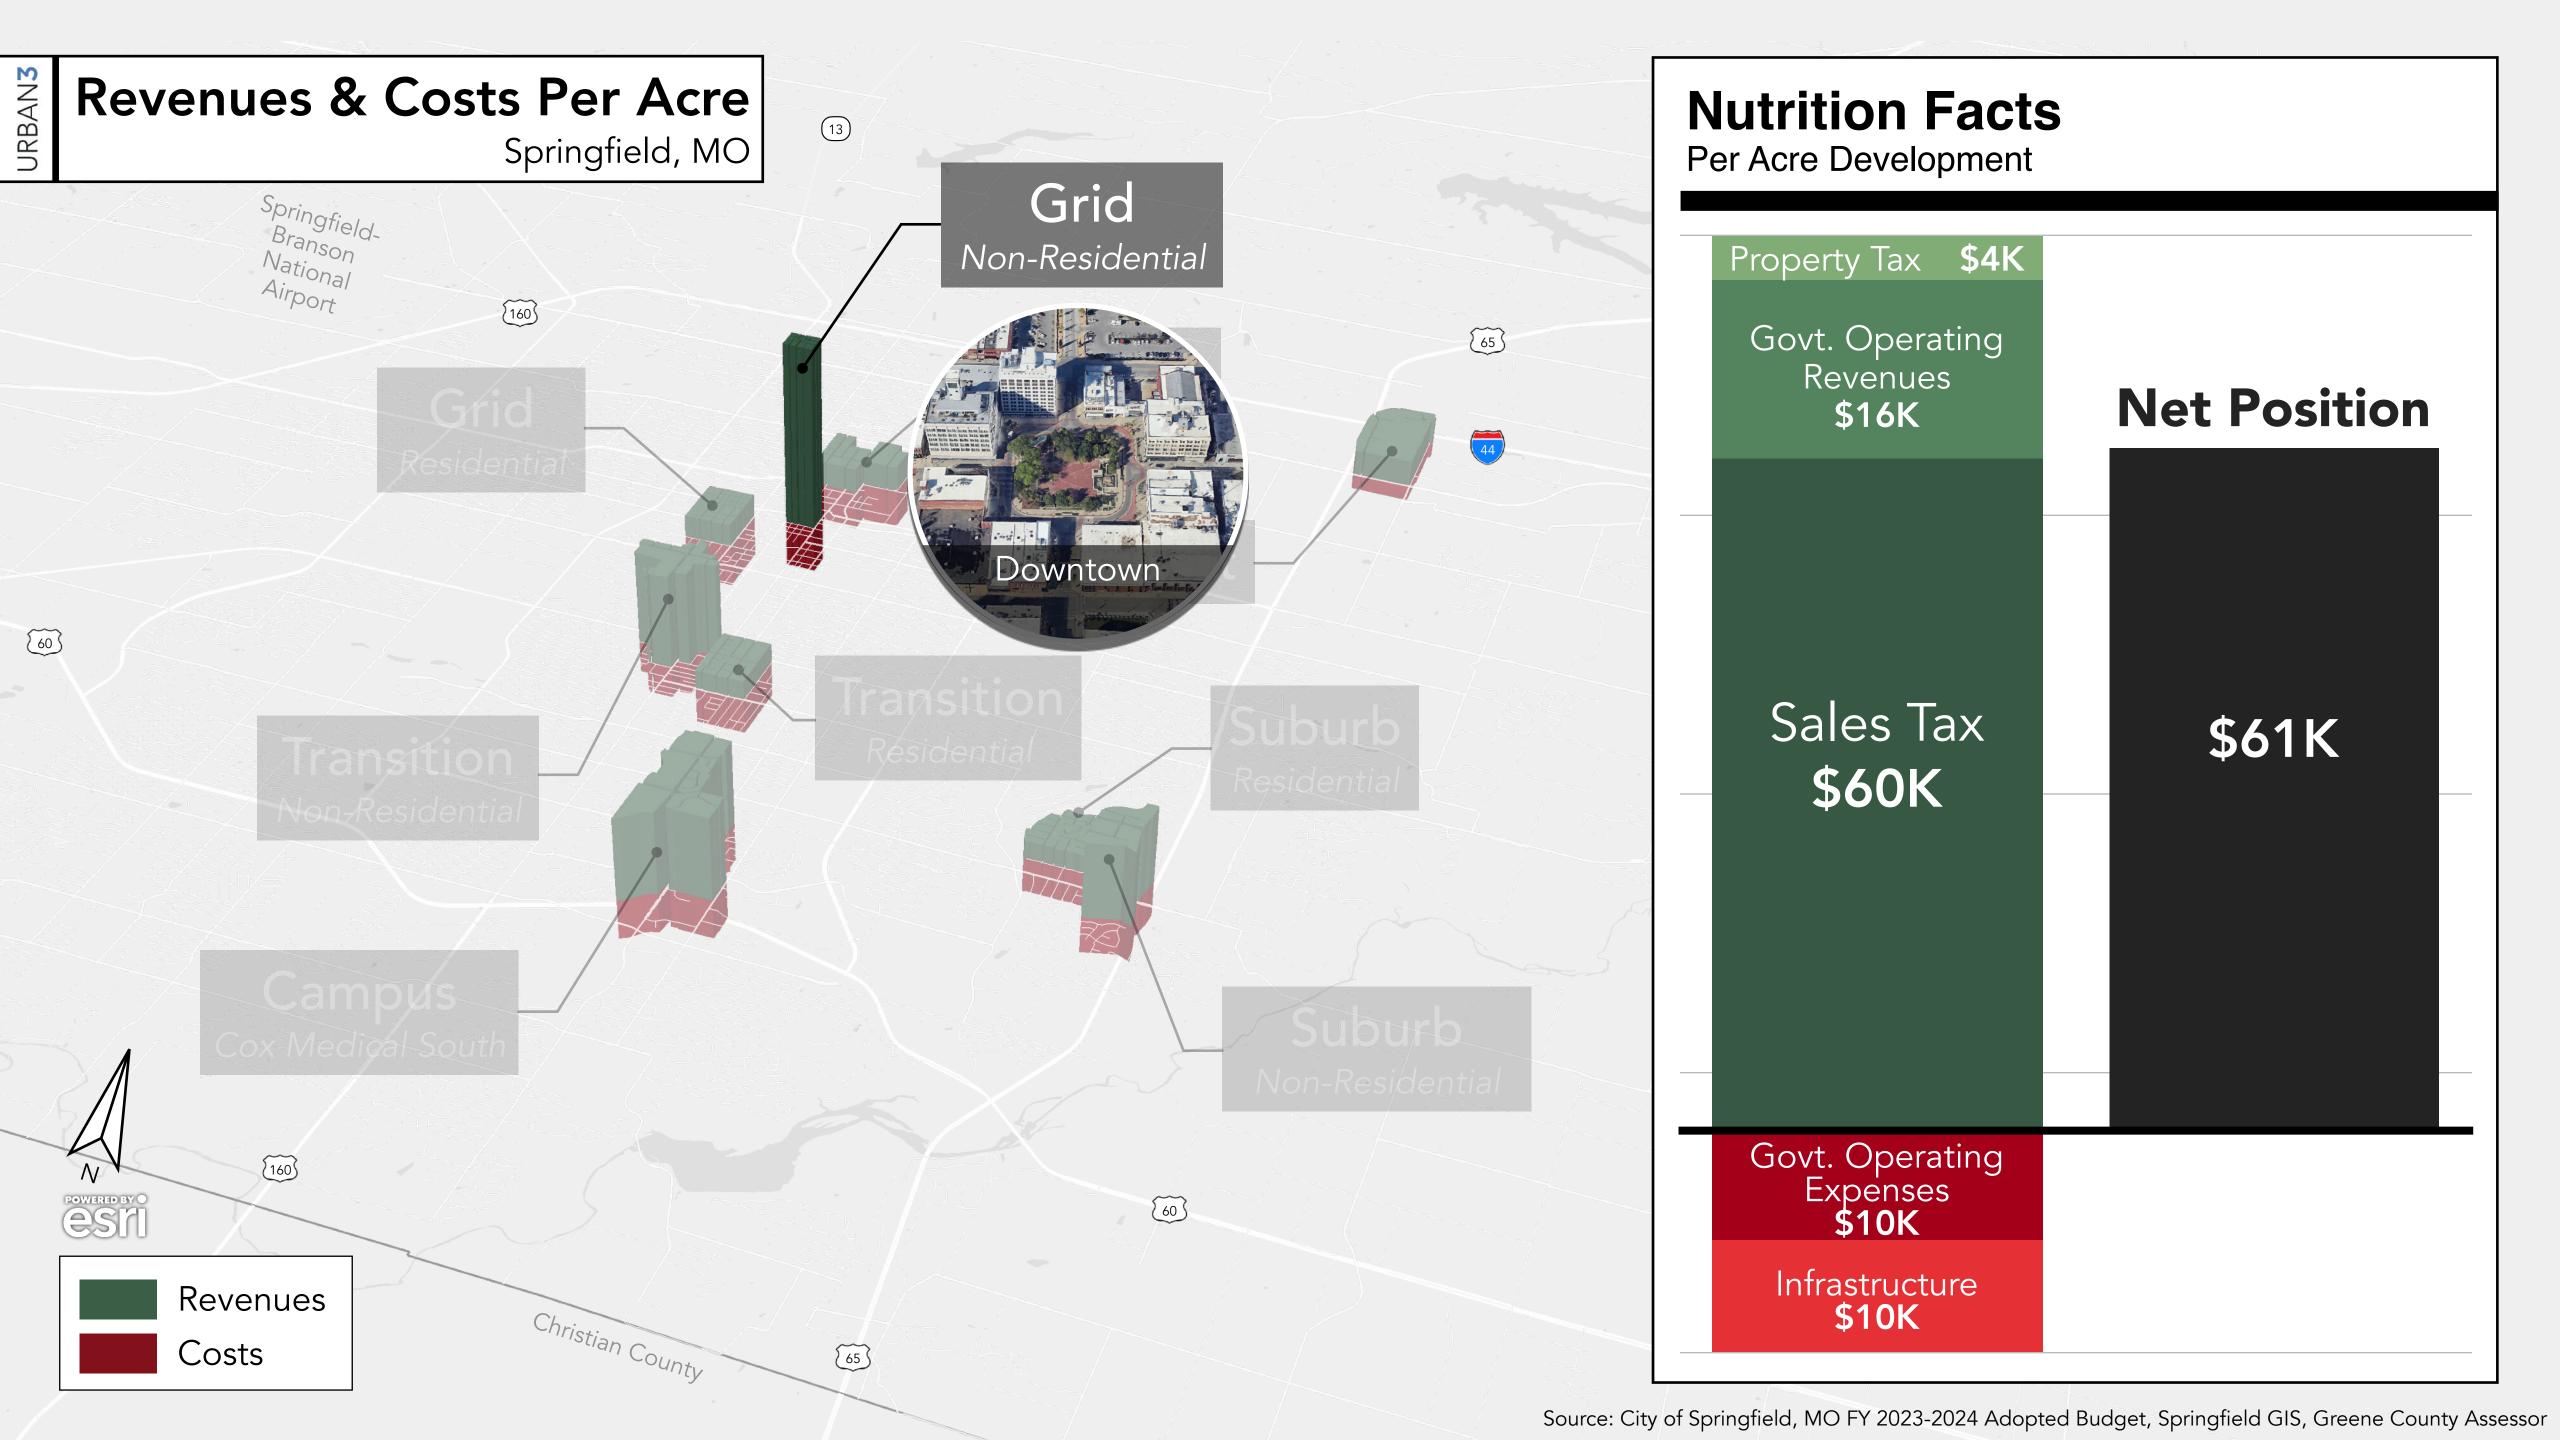

4 sq. mi, 10%

1940-1959 7 sq. mi, 16%

2000-Today 1 sq. mi, 3%

Population

-----

Feet of Road Per Person





**■ III** Present Day City Limits

Source: Springfield, MO (2022)



#### Infrastructure Systems

Springfield, MO







## Annual Costs: Stormwater Springfield, MO







#### **Annual Costs: Wastewater**

Springfield, MO





Annual Costs: Roads
Springfield, MO



## Infrastructure System Costs Springfield, MO





### Infrastructure Spending

Springfield, MO

\$10914 annually

\$6M Stormwater Roads \$42M Wastewater \$61M

**Current Spending** 

Stormwater \$15M

> Roads + Sidewalk \$80M

Wastewater \$77M

Lifecycle Cost

**5173M** annually



#### Revenues & Costs Per Acre

Springfield, MO



#### Revenues & Costs Per Acre

Springfield, MO

# Met



Least





-\$48IVI



















# Impact of Trees on Stormwater System Springfield, MO

### Area





# Impact of Trees on Stormwater System Springfield, MO







Tree canopy

### Annual Impacts of Total Tree Canopy Springfield, MO



### Reduces stormwater system cost by



# Annual Impacts of a Single Tree Springfield, MO



### Annual Impacts of 10,000 Trees Springfield, MO