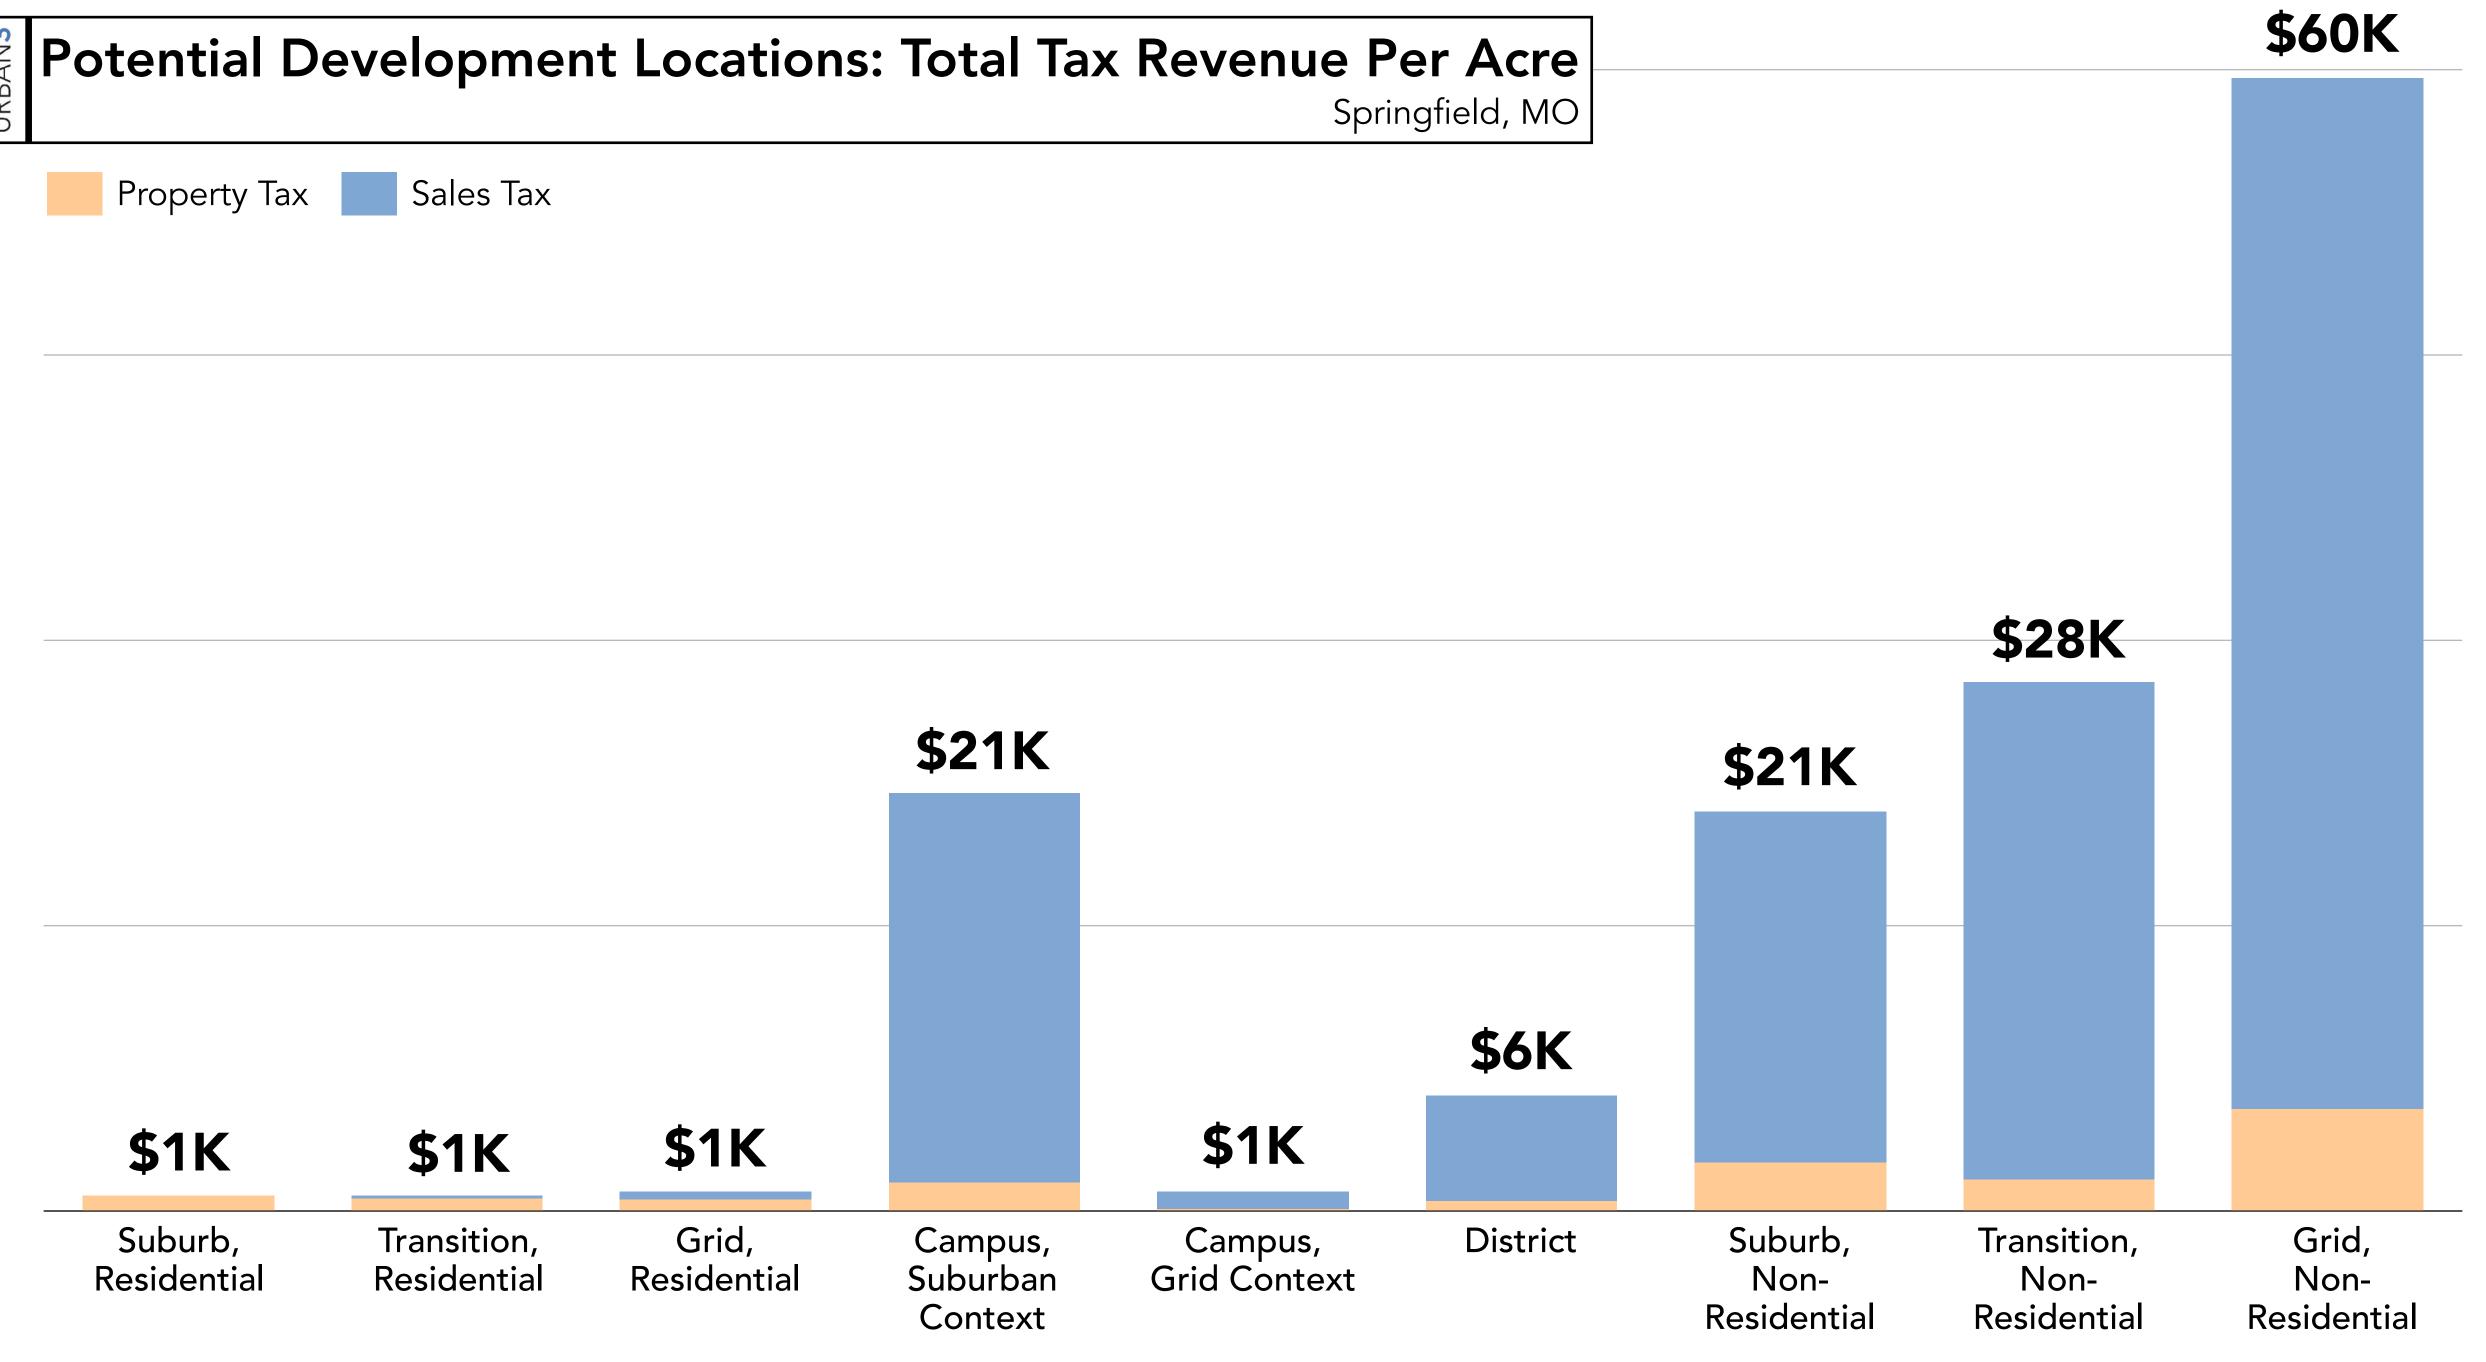

### Residential Properties: Comparison of Average Value Per Acre



\$384K/acre



\$2.3M/acre



\$737K/acre

# Property Tax Revenue Per Acre by Building Type Springfield, MO

|             | LOW DENSITY | MEDIUM DENSITY                  | HIGH DENSITY |
|-------------|-------------|---------------------------------|--------------|
| RESIDENTIAL | \$384K      | \$1.5M                          | \$4.1M       |
| COMMERCIAL  | \$512K      | Brentwood South    Congentucion | \$8.6M       |
| MIXED USE   | \$1.5M      | \$3.5M                          | \$9.9M       |

# Property Tax Revenue Per Acre by Building Type Springfield, MO













• John Twitty Energy Center Area

84 sq. mi

1960-1979 18 sq. mi, 43%

1980-1999

11 sq. mi, 28%

Pre-1940 4 sq. mi, 10%

1940-1959 7 sq. mi, 16%

2000-Today 1 sq. mi, 3%

Population

-----

Feet of Road Per Person





**■ III** Present Day City Limits

Source: Springfield, MO (2022)



#### Infrastructure Systems

Springfield, MO







## Annual Costs: Stormwater Springfield, MO







#### **Annual Costs: Wastewater**

Springfield, MO





Annual Costs: Roads
Springfield, MO



## Infrastructure System Costs Springfield, MO





### Infrastructure Spending

Springfield, MO

\$10914 annually

\$6M Stormwater Roads \$42M Wastewater \$61M

**Current Spending** 

Stormwater \$15M

> Roads + Sidewalk \$80M

Wastewater \$77M

Lifecycle Cost

**5173M** annually



#### Revenues & Cost