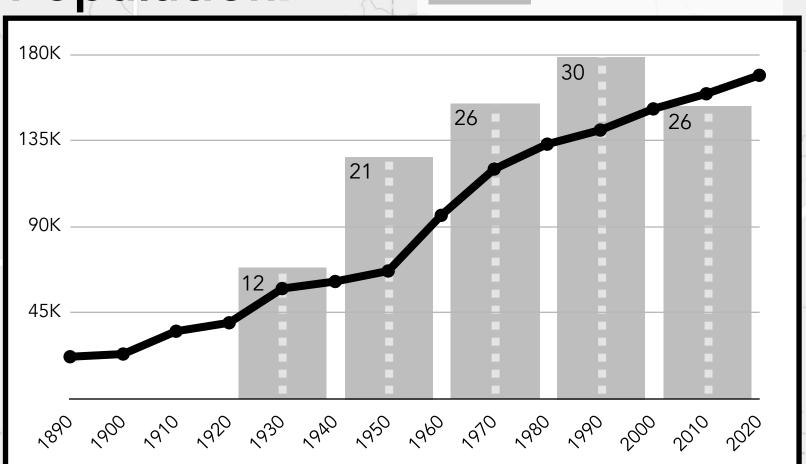

2000-Today 1 sq. mi, 3%

Population

-----

Feet of Road Per Person

**■ III** Present Day City Limits

Source: Springfield, MO (2022)