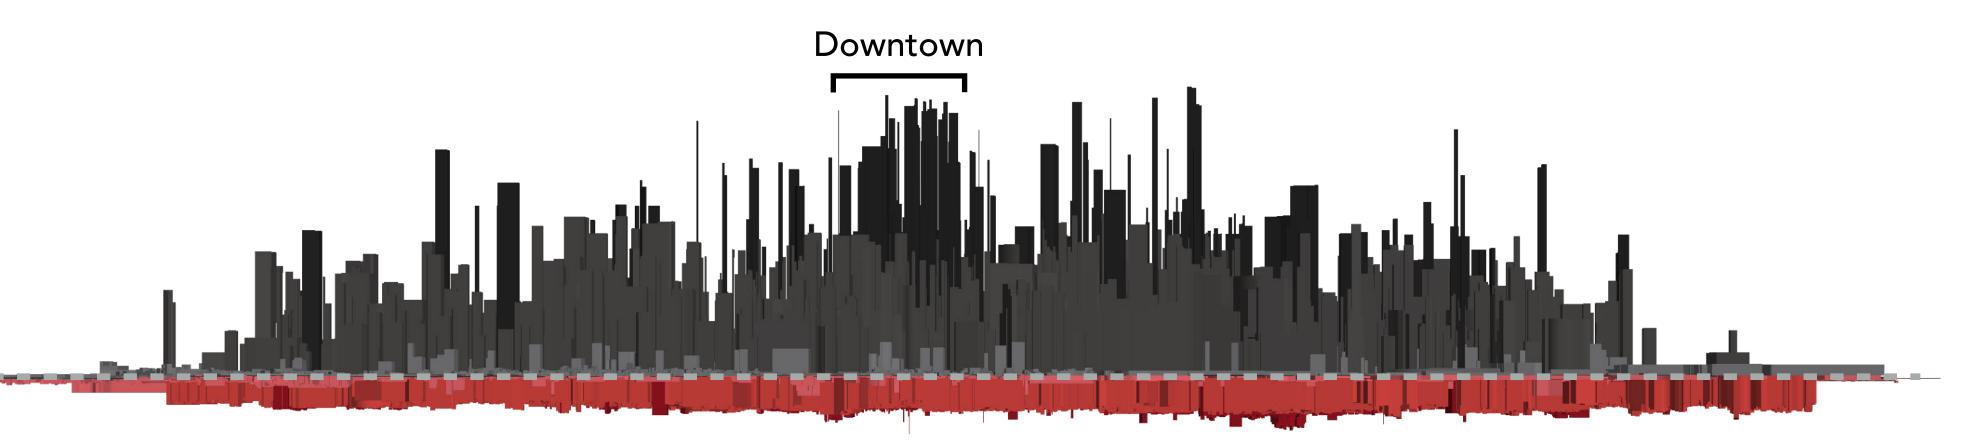

i, 28%

Pre-1940 4 sq. mi, 10%

1940-1959 7 sq. mi, 16%

2000-Today 1 sq. mi, 3%

Population

-----

Feet of Road Per Person





**■ III** Present Day City Limits

Source: Springfield, MO (2022)



#### Infrastructure Systems

Springfield, MO







## Annual Costs: Stormwater Springfield, MO







#### **Annual Costs: Wastewater**

Springfield, MO





Annual Costs: Roads
Springfield, MO



## Infrastructure System Costs Springfield, MO





### Infrastructure Spending

Springfield, MO

\$10914 annually

\$6M Stormwater Roads \$42M Wastewater \$61M

**Current Spending** 

Stormwater \$15M

> Roads + Sidewalk \$80M

Wastewater \$77M

Lifecycle Cost

**5173M** annually



#### Revenues & Costs Per Acre

Springfield, MO



#### Revenues & Costs Per Acre

Springfield, MO

# Met



Least





-\$48IVI



















# Impact of Trees on Stormwater System Springfield, MO

### Area





# Impact of Trees on Stormwater System Springfield, MO







Tree canopy

### Annual Impacts of Total Tree Canopy Springfield, MO



### Reduces stormwater system cost by



# Annual Impacts of a Single Tree Springfield, MO



### Annual Impacts of 10,000 Trees Springfield, MO