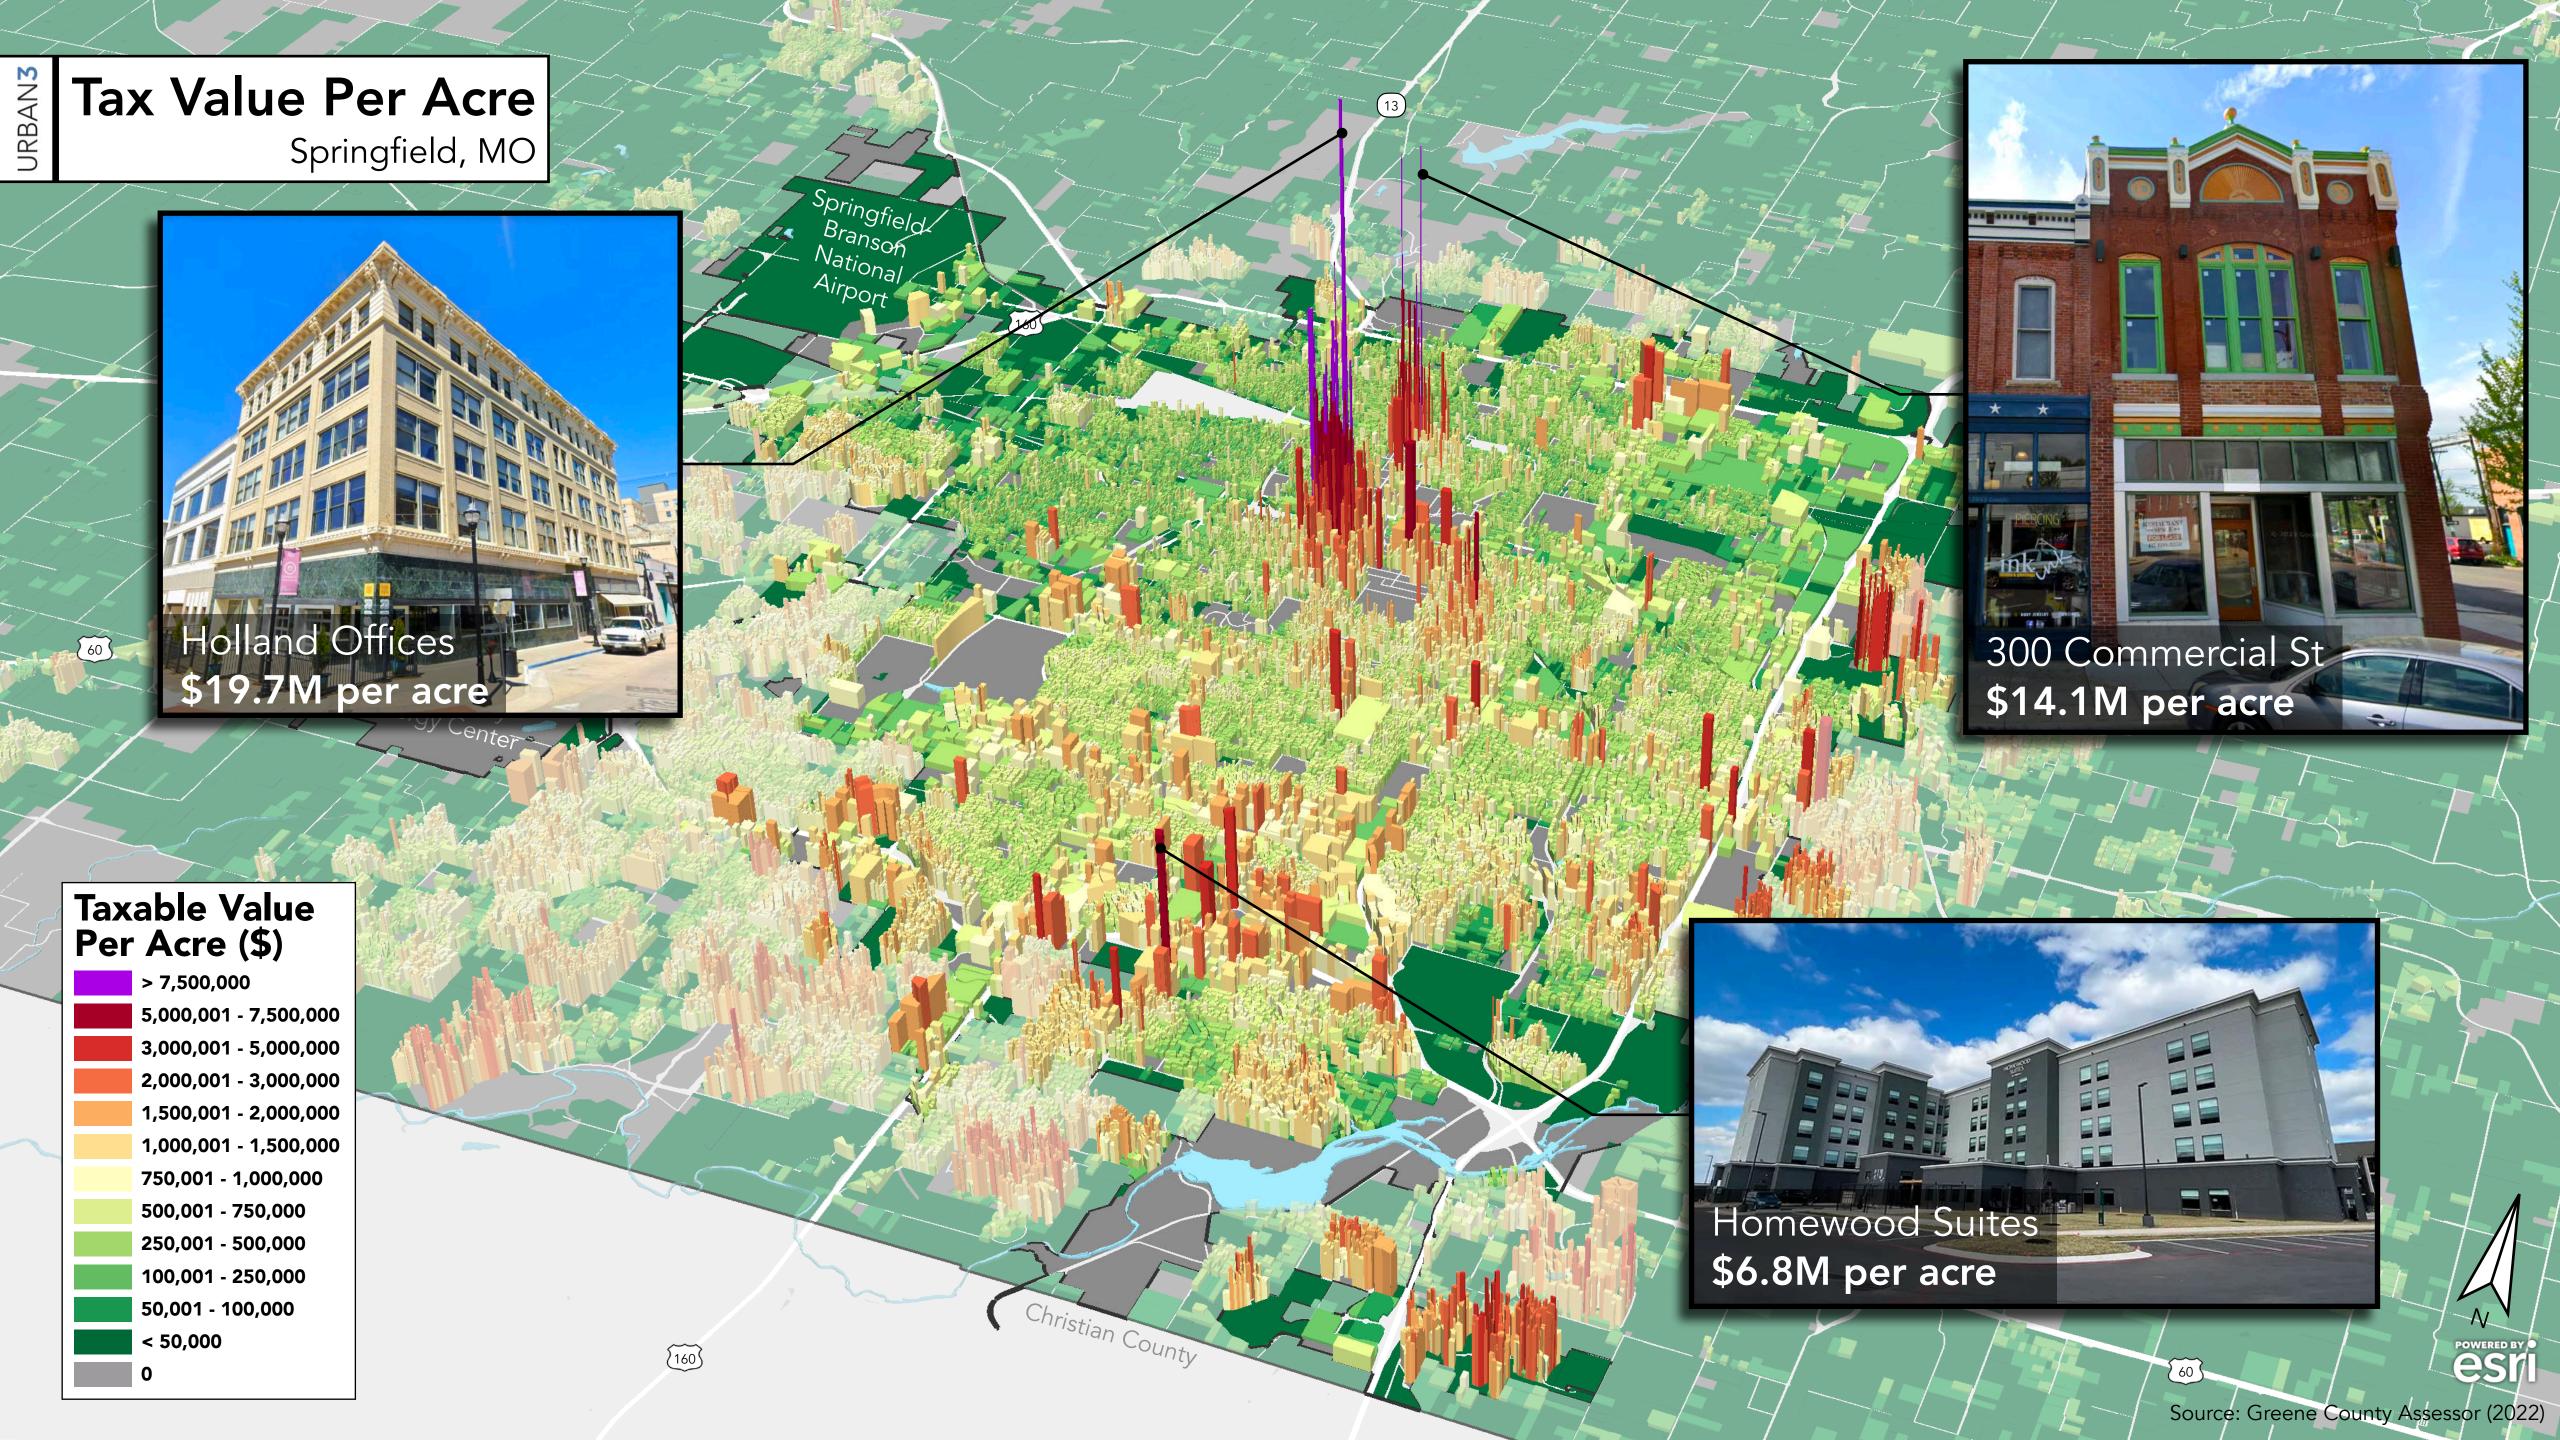

# Property Tax Revenue Per Acre by Building Type Springfield, MO

|             | LOW DENSITY | MEDIUM DENSITY                  | HIGH DENSITY |
|-------------|-------------|---------------------------------|--------------|
| RESIDENTIAL | \$384K      | \$1.5M                          | \$4.1M       |
| COMMERCIAL  | \$512K      | Brentwood South    Congentucion | \$8.6M       |
| MIXED USE   | \$1.5M      | \$3.5M                          | \$9.9M       |

# Property Tax Revenue Per Acre by Building Type Springfield, MO

• John Twitty Energy Center Area

84 sq. mi

1960-1979 18 sq. mi, 43%

1980-1999

11 sq. mi, 28%

Pre-1940 4 sq. mi, 10%

1940-1959 7 sq. mi, 16%