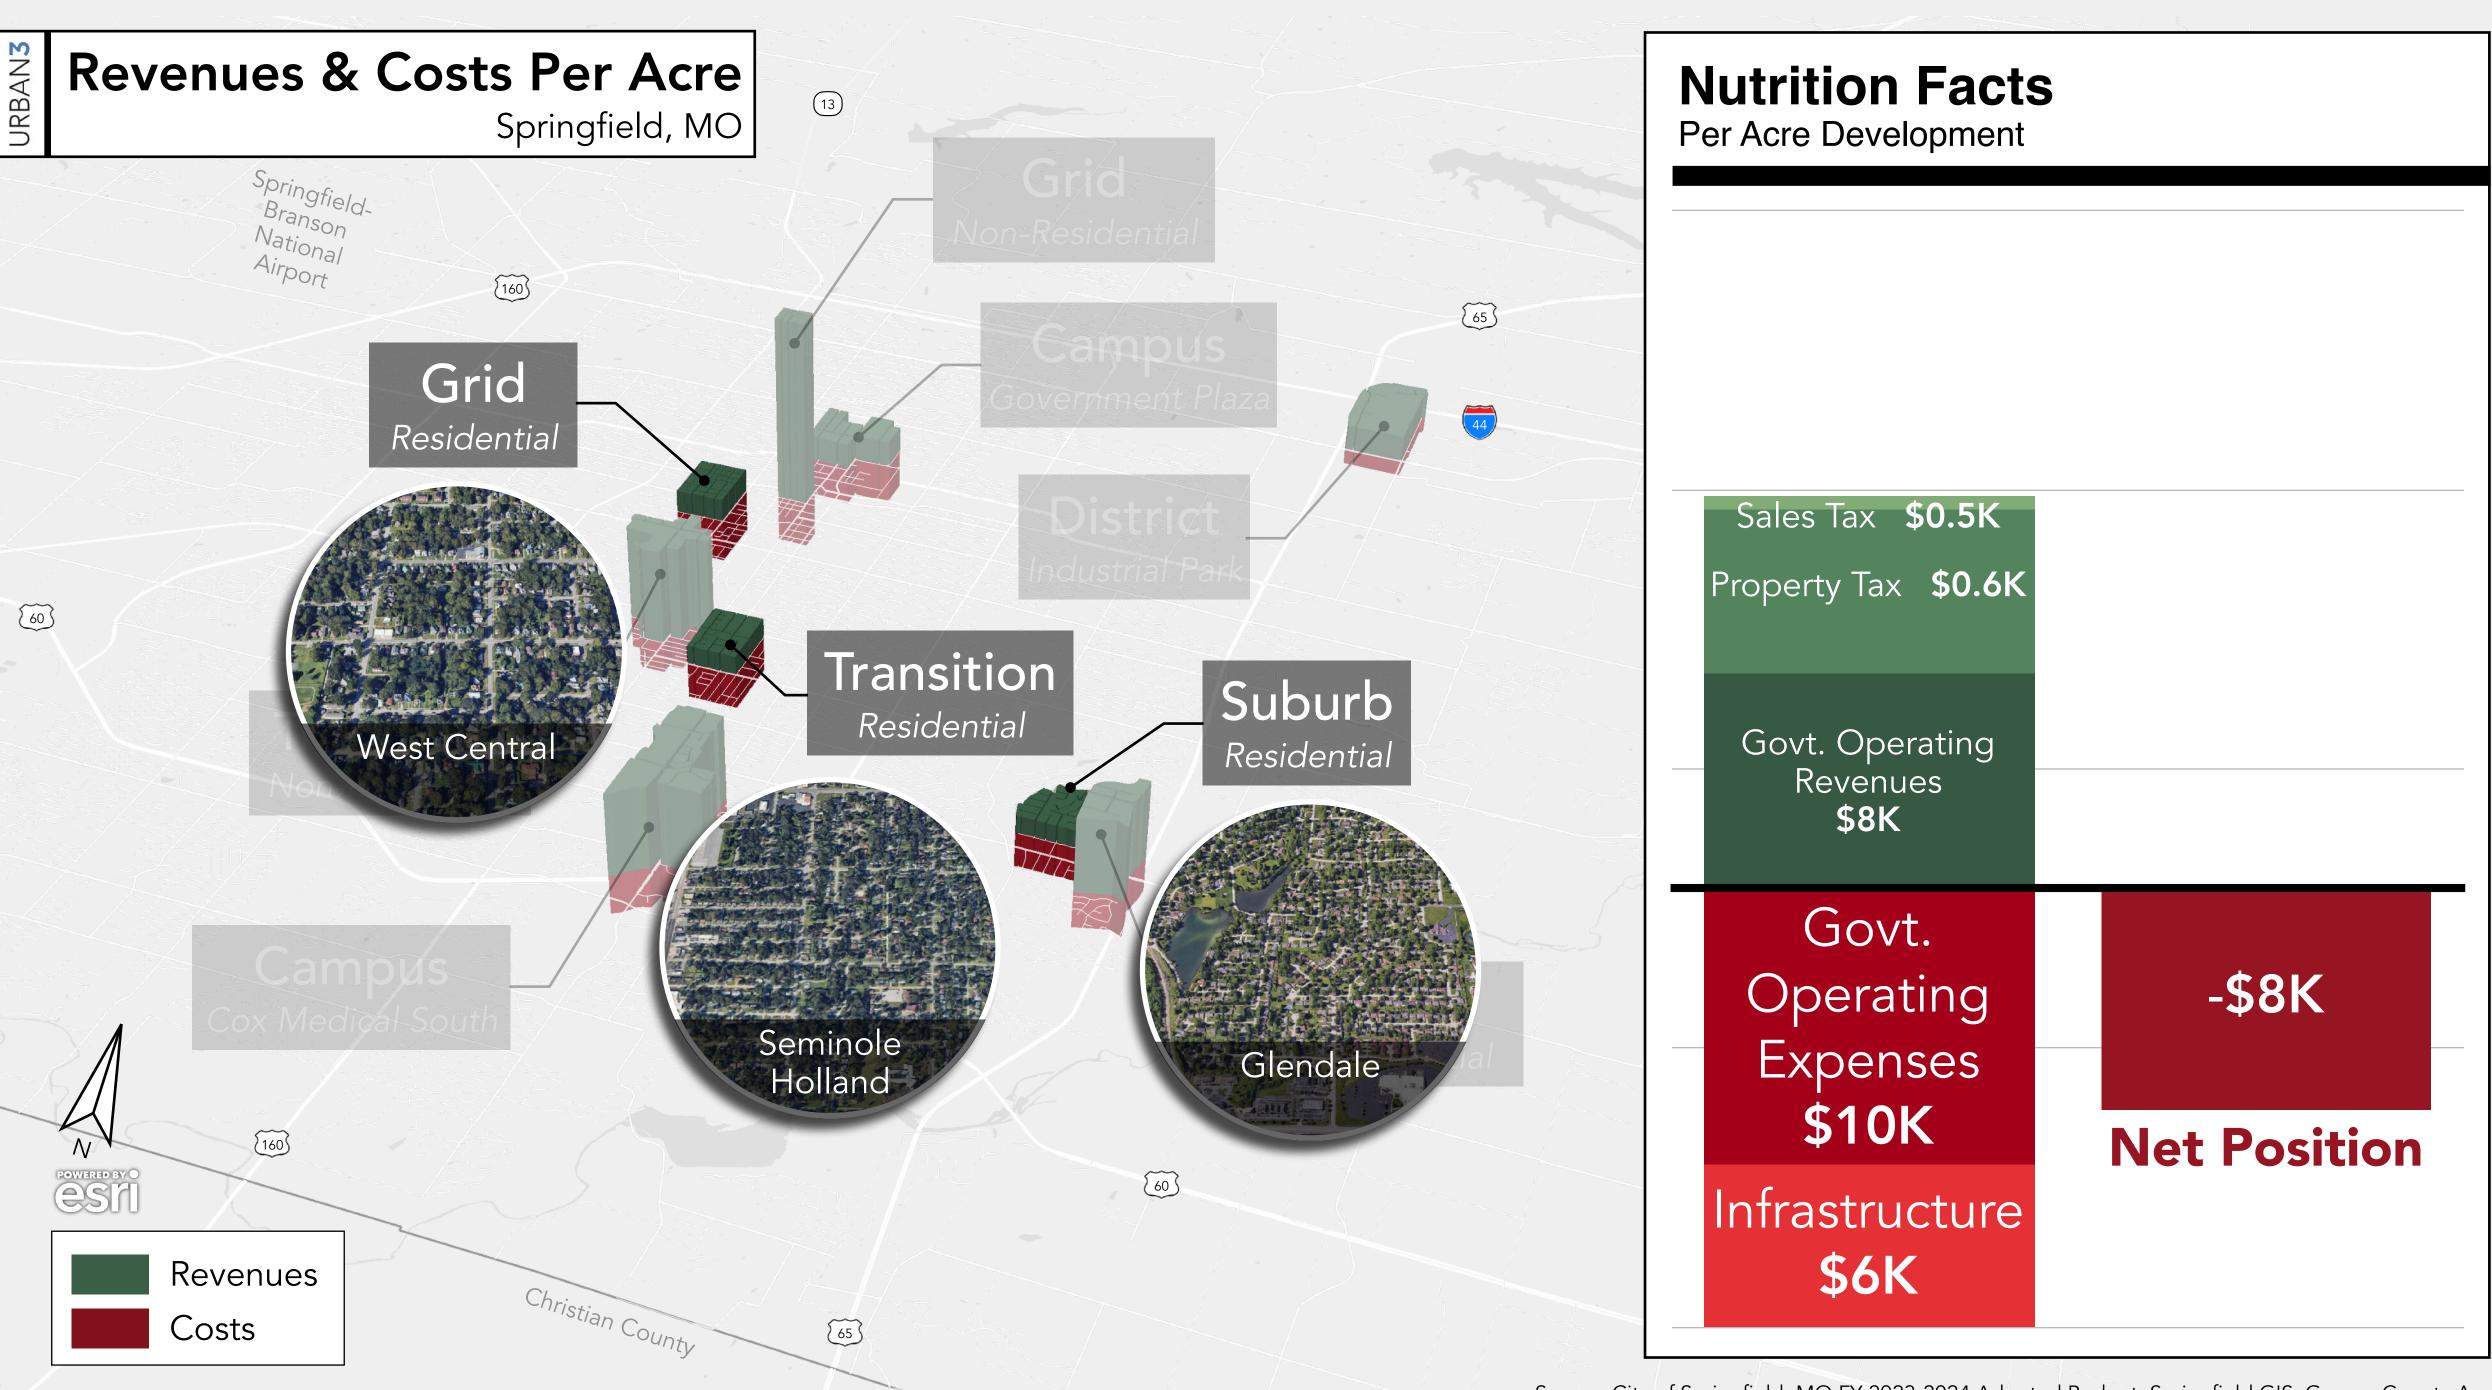

mi, 10%

1940-1959 7 sq. mi, 16%

2000-Today 1 sq. mi, 3%

Population

-----

Feet of Road Per Person





**■ III** Present Day City Limits

Source: Springfield, MO (2022)



#### Infrastructure Systems

Springfield, MO







## Annual Costs: Stormwater Springfield, MO







#### **Annual Costs: Wastewater**

Springfield, MO





Annual Costs: Roads
Springfield, MO



## Infrastructure System Costs Springfield, MO





### Infrastructure Spending

Springfield, MO

\$10914 annually

\$6M Stormwater Roads \$42M Wastewater \$61M

**Current Spending** 

Stormwater \$15M

> Roads + Sidewalk \$80M

Wastewater \$77M

Lifecycle Cost

**5173M** annually



#### Revenues & Costs Per Acre

Springfield, MO



#### Revenues & Costs Per Acre

Springfield, MO

# Met



Least





-\$48IVI



















# Impact of Trees on Stormwater System Springfield, MO

### Area





# Impact of Trees on Stormwater System Springfield, MO







Tree canopy

### Annual Impacts of Total Tree Canopy Springfield, MO



### Reduces stormwater system cost by



# Annual Impacts of a Single Tree Springfield, MO



### Annual Impacts of 10,000 Trees Springfield, MO