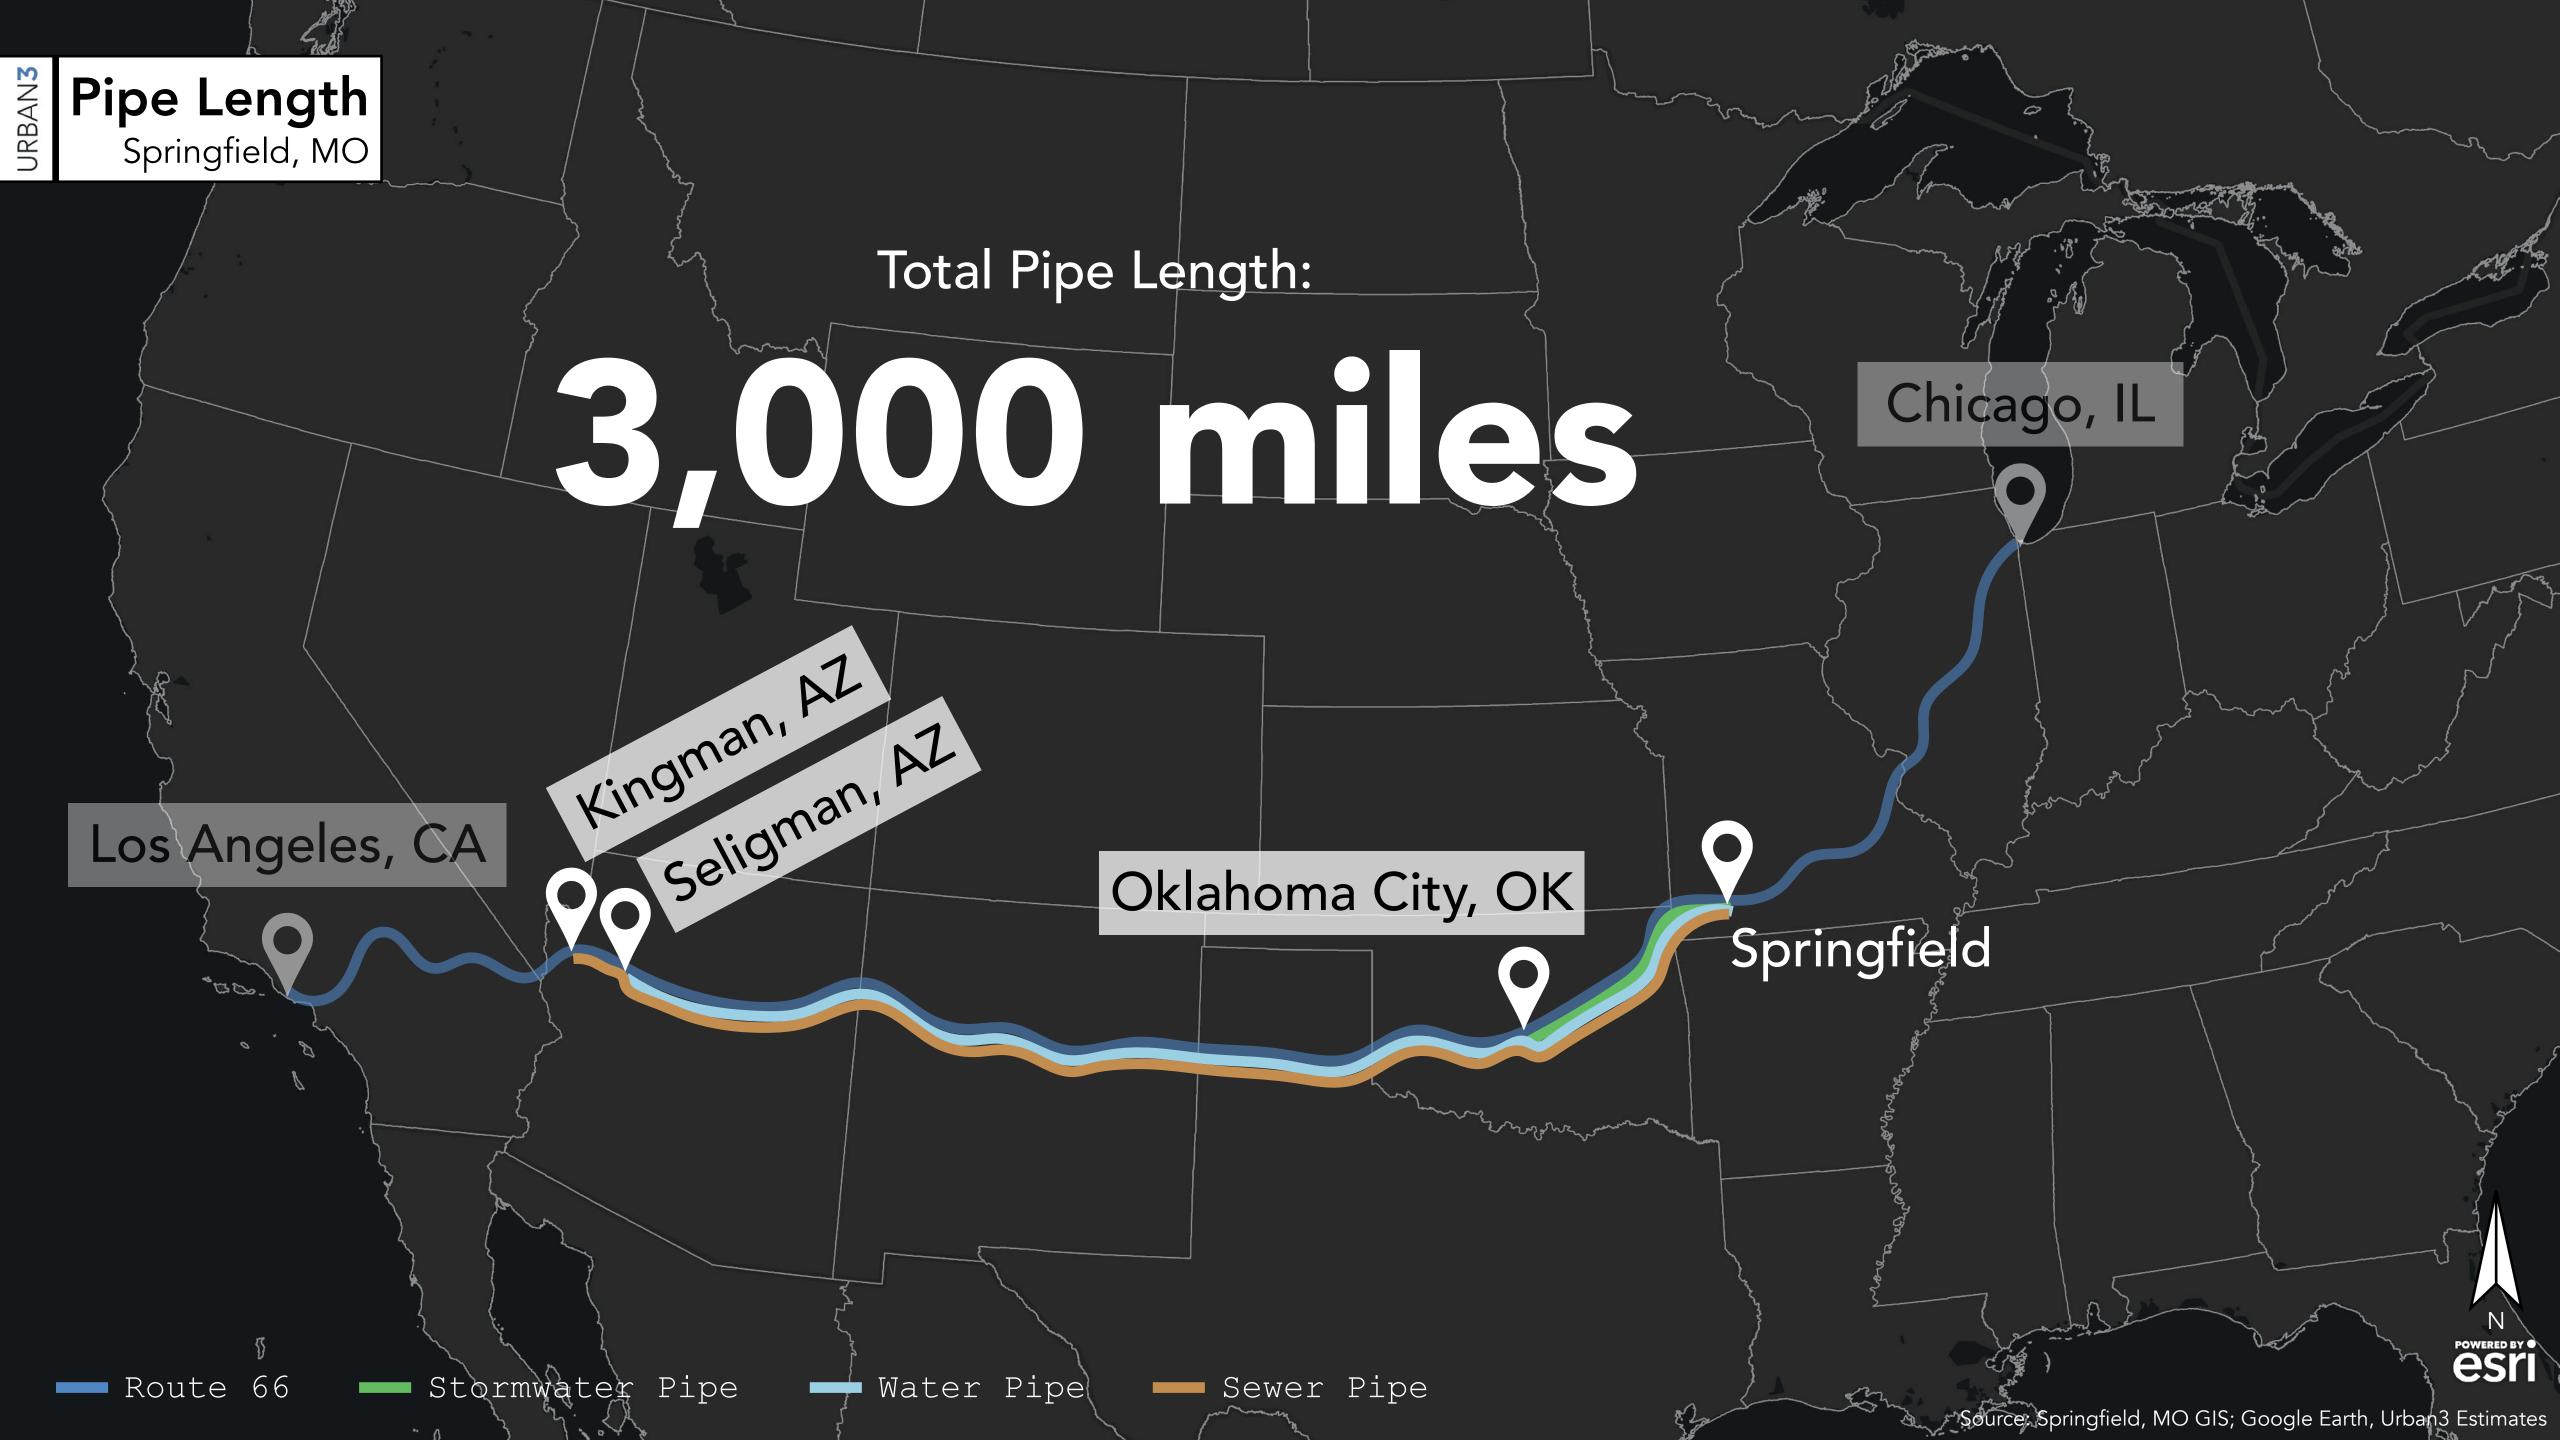

### Residential Properties: Comparison of Average Value Per Acre



\$384K/acre



\$2.3M/acre



\$737K/acre

# Property Tax Revenue Per Acre by Building Type Springfield, MO

|             | LOW DENSITY | MEDIUM DENSITY                  | HIGH DENSITY |
|-------------|-------------|---------------------------------|--------------|
| RESIDENTIAL | \$384K      | \$1.5M                          | \$4.1M       |
| COMMERCIAL  | \$512K      | Brentwood South    Congentucion | \$8.6M       |
| MIXED USE   | \$1.5M      | \$3.5M                          | \$9.9M       |

# Property Tax Revenue Per Acre by Building Type Springfield, MO













• John Twitty Energy Center Area

84 sq. mi

1960-1979 18 sq. mi, 43%

1980-1999

11 sq. mi, 28%

Pre-1940 4 sq. mi, 10%

1940-1959 7 sq. mi, 16%

2000-Today 1 sq. mi, 3%

Population

-----

Feet of Road Per Person





**■ III** Present Day City Limits

Source: Springfield, MO (2022)



#### Infrastructure Systems

Springfield, MO







## Annual Costs: Stormwater Springfield, MO







#### **Annual Costs: Wastewater**

Springfield, MO





Annual Costs: Roads
Springfield, MO



## Infrastructure System Costs Springfield, MO





### Infrastructure Spending

Springfield, MO

\$10914 annually

\$6M Stormwater Roads \$42M Wastewater \$61M

**Current Spending** 

Stormwater \$15M

> Roads + Sidewalk \$80M

Wastewater \$77M

Lifecycle Cost

**5173M** annually



#### Revenues & Costs Per